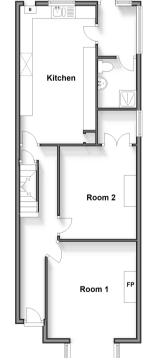

## **GROUND FLOOR**

Entrance Hallway

Kitchen: 18'0 x 9'2 (5.49m x 2.80m)

Rear Lobby

Shower Room

Room 1: 12'9 x 11'10 (3.89m x 3.61m)

Room 2: 12'4 x 10'0 (3.76m x 3.05m)

Study Area

# **Ground Floor**