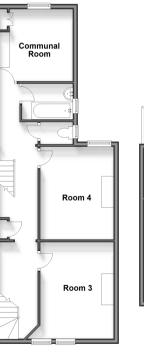

#### FIRST FLOOR

Landing

Communal Room: 9'1 x 8'5 (2.77m x 2.57m)

Room 3: 12'4 x 9'9 (3.76m x 2.97m)

Room 4: 12'10 x 9'11 (3.91m x 3.02m)

Separate Toilet

First Floor Bathroom

# First Floor

Approx. 53.7 sq. metres (577.6 sq. feet)

Second Floor Approx. 19.9 sq. metres (214.6 sq. feet)