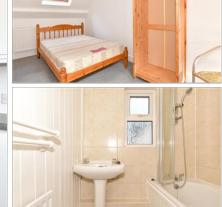

#### FIRST FLOOR

Landing

Communal Room: 9'1 x 8'5 (2.77m x 2.57m)

Room 3: 12'4 x 9'9 (3.76m x 2.97m)

Room 4: 12'10 x 9'11 (3.91m x 3.02m)

Separate Toilet

First Floor Bathroom

## SECOND FLOOR

Room 5: 14'2 x 7'1 (4.32m x 2.16m)

Second Floor Bathroom