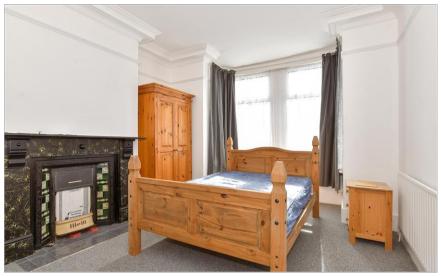

## **GROUND FLOOR**

Entrance Hallway

Kitchen: 18'0 x 9'2 (5.49m x 2.80m)

Rear Lobby

Shower Room

Room 1: 12'9 x 11'10 (3.89m x 3.61m)

Room 2: 12'4 x 10'0 (3.76m x 3.05m)

Study Area

#### FIRST FLOOR

Landing

Communal Room: 9'1 x 8'5 (2.77m x 2.57m)

Room 3: 12'4 x 9'9 (3.76m x 2.97m)

Room 4: 12'10 x 9'11 (3.91m x 3.02m)

Separate Toilet

First Floor Bathroom

## SECOND FLOOR

Room 5: 14'2 x 7'1 (4.32m x 2.16m)

Second Floor Bathroom