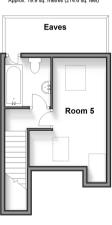

## SECOND FLOOR

Room 5: 14'2 x 7'1 (4.32m x 2.16m)

Second Floor Bathroom

# First Floor

Approx. 53.7 sq. metres (577.6 sq. feet)

Second Floor Approx. 19.9 sq. metres (214.6 sq. feet)