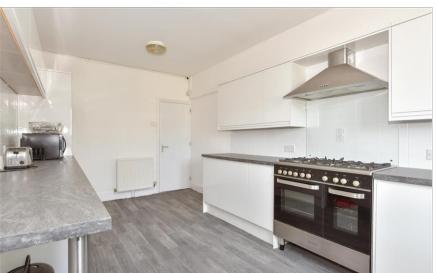

## **GROUND FLOOR**

Entrance Hallway

Kitchen: 18'0 x 9'2 (5.49m x 2.80m)

Rear Lobby

Shower Room

Room 1: 12'9 x 11'10 (3.89m x 3.61m)

Room 2: 12'4 x 10'0 (3.76m x 3.05m)

Study Area