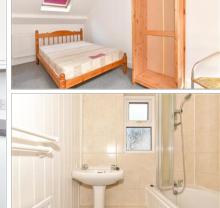

#### FIRST FLOOR

Landing

Communal Room: 9'1 x 8'5 (2.77m x 2.57m) Room 3: 12'4 x 9'9 (3.76m x 2.97m)

Room 4: 12'10 x 9'11 (3.91m x 3.02m)

Separate Toilet

First Floor Bathroom

## SECOND FLOOR

Room 5: 14'2 x 7'1 (4.32m x 2.16m)

Second Floor Bathroom