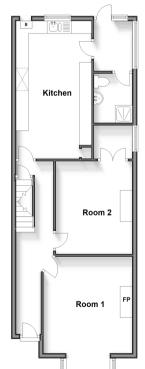

## **GROUND FLOOR**

Entrance Hallway

Kitchen: 18'0 x 9'2 (5.49m x 2.80m)

Rear Lobby

Shower Room

Room 1: 12'9 x 11'10 (3.89m x 3.61m)

Room 2: 12'4 x 10'0 (3.76m x 3.05m)

Study Area

# **BASEMENT**

Cellar Room