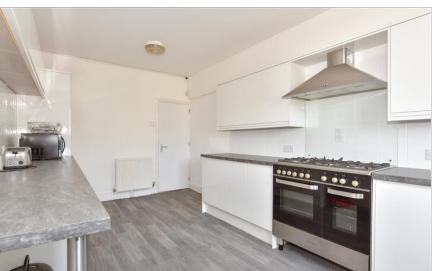

## **GROUND FLOOR**

Entrance Hallway

Kitchen: 18'0 x 9'2 (5.49m x 2.80m)

Rear Lobby

Shower Room

Room 1: 12'9 x 11'10 (3.89m x 3.61m)

Room 2: 12'4 x 10'0 (3.76m x 3.05m)

Study Area