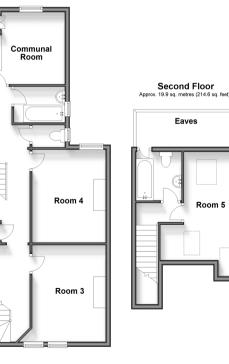

#### FIRST FLOOR

Landing

Communal Room: 9'1 x 8'5 (2.77m x 2.57m) Room 3: 12'4 x 9'9 (3.76m x 2.97m)

Room 4: 12'10 x 9'11 (3.91m x 3.02m)

Separate Toilet

First Floor Bathroom

## SECOND FLOOR

Room 5: 14'2 x 7'1 (4.32m x 2.16m)

Second Floor Bathroom