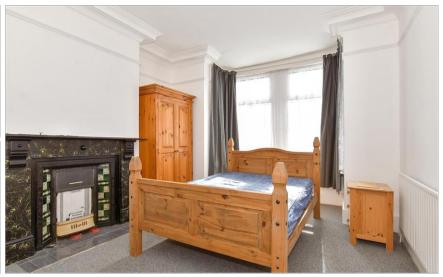

## **GROUND FLOOR**

Entrance Hallway

Kitchen: 18'0 x 9'2 (5.49m x 2.80m)

Rear Lobby

Shower Room

Room 1: 12'9 x 11'10 (3.89m x 3.61m)

Room 2: 12'4 x 10'0 (3.76m x 3.05m)

Study Area

#### FIRST FLOOR

Landing

Communal Room: 9'1 x 8'5 (2.77m x 2.57m) Room 3: 12'4 x 9'9 (3.76m x 2.97m)

Room 4: 12'10 x 9'11 (3.91m x 3.02m)

Separate Toilet

First Floor Bathroom

## SECOND FLOOR

Room 5: 14'2 x 7'1 (4.32m x 2.16m)

Second Floor Bathroom