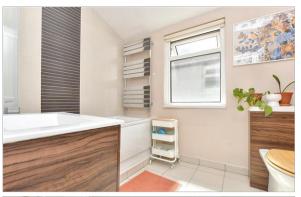

#### SPLIT LEVEL FIRST FLOOR

Landing

Bedroom 2: 14'9 x 9'2 (4.50m x 2.80m)

Bedroom 3: 12'7 x 8'1 (3.84m x 2.47m)

Bedroom 4: 9'6 x 8'3 (2.90m x 2.52m)

Bathroom