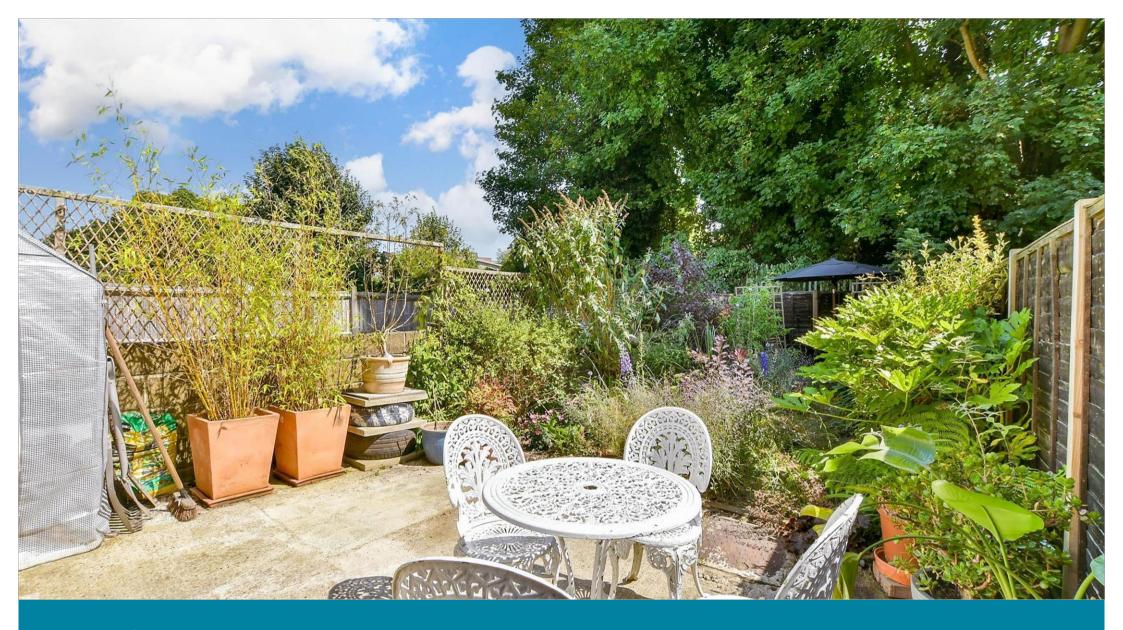

### OUTSIDE

Front Garden Rear Garden

# **Main features**

- Edwardian terraced house with loft extension and useable basement
- Brilliant sized living space and kitchen with downstairs cloakroom and upstairs bathroom
- Attractive mature secluded rear garden
- Perfect first time buy for a young family and/or commuters
- A short walk to popular local schools and Chatham Railway Station