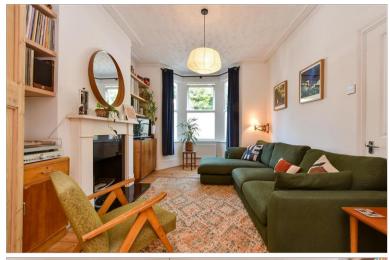

## SPLIT LEVEL GROUND FLOOR

**Entrance Hallway** 

Lounge: 12'3 x 11'2 (3.74m x 3.41m) Dining Room: 12'7 x 12'6 (3.84m x

3.81m)

Kitchen: 14'1 x 9'5 (4.30m x 2.87m)

Utility Room Cloakroom