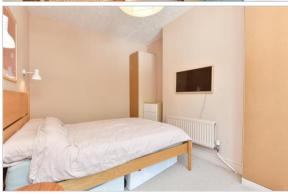

#### SPLIT LEVEL FIRST FLOOR

Landing

Bedroom 2: 14'9 x 9'2 (4.50m x 2.80m)

Bedroom 3: 12'7 x 8'1 (3.84m x 2.47m)

Bedroom 4: 9'6 x 8'3 (2.90m x 2.52m)

Bathroom