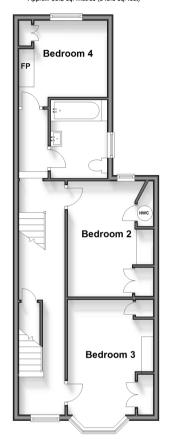

# Split Level Ground Floor Approx. 52.6 sq. metres (566.5 sq. feet)

Split Level First Floor
Approx. 50.2 sq. metres (540.8 sq. feet)

Second Floor
Approx. 19.6 sq. metres (211.0 sq. feet)

Basement
Approx. 34.9 sq. metres (375.4 sq. feet)

#### SPLIT LEVEL FIRST FLOOR

Landing

Bedroom 2: 14'9 x 9'2 (4.50m x 2.80m)

Bedroom 3: 12'7 x 8'1 (3.84m x 2.47m)

Bedroom 4: 9'6 x 8'3 (2.90m x 2.52m)

Bathroom