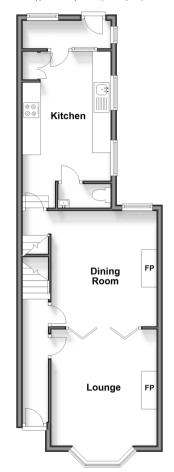

# Split Level Ground Floor Approx. 52.6 sq. metres (566.5 sq. feet)

Split Level First Floor
Approx. 50.2 sq. metres (540.8 sq. feet)

Second Floor
Approx. 19.6 sq. metres (211.0 sq. feet)

Basement
Approx. 34.9 sq. metres (375.4 sq. feet)

## SPLIT LEVEL GROUND FLOOR

**Entrance Hallway** 

Lounge: 12'3 x 11'2 (3.74m x 3.41m) Dining Room: 12'7 x 12'6 (3.84m x

3.81m)

Kitchen: 14'1 x 9'5 (4.30m x 2.87m)

Utility Room Cloakroom