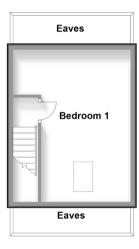

# Split Level Ground Floor Approx. 52.6 sq. metres (566.5 sq. feet)

Split Level First Floor
Approx. 50.2 sq. metres (540.8 sq. feet)

Second Floor
Approx. 19.6 sq. metres (211.0 sq. feet)

Basement
Approx. 34.9 sq. metres (375.4 sq. feet)

## SECOND FLOOR

Landing

Bedroom 1: 13'3 x 9'9 (4.04m x 2.97m)