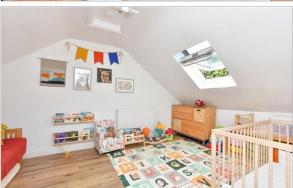

m, Kent, ME4



# Split Level Ground Floor Approx. 52.6 sq. metres (566.5 sq. feet)



Split Level First Floor
Approx. 50.2 sq. metres (540.8 sq. feet)



Second Floor
Approx. 19.6 sq. metres (211.0 sq. feet)



Basement
Approx. 34.9 sq. metres (375.4 sq. feet)



# Accommodation

## SPLIT LEVEL GROUND FLOOR

**Entrance Hallway** 

Lounge: 12'3 x 11'2 (3.74m x 3.41m) Dining Room: 12'7 x 12'6 (3.84m x

3.81m)

Kitchen: 14'1 x 9'5 (4.30m x 2.87m)

Utility Room Cloakroom

### **BASEMENT**

Cellar Room 1 Cellar Room 2

#### SPLIT LEVEL FIRST FLOOR

Landing

Bedroom 2: 14'9 x 9'2 (4.50m x 2.80m)

Bedroom 3: 12'7 x 8'1 (3.84m x 2.47m)

Bedroom 4: 9'6 x 8'3 (2.90m x 2.52m)

Bathroom

## SECOND FLOOR

Landing

Bedroom 1: 13'3 x 9'9 (4.04m x 2.97m)

### OUTSIDE

Front Garden Rear Garden













# **Main features**

- Edwardian terraced house with loft extension and useable basement
- Brilliant sized living space and kitchen with downstairs cloakroom and upstairs bathroom
- Attractive mature secluded rear garden
- Perfect first time buy for a young family and/or commuters
- A short walk to popular local schools and Chatham Railway Station



#### **Nearest Schools**

Primary Schools: St Michael's RC Primary 0.5 miles, Balfour Junior School 0.8 miles, Brompton-Westbrook Primary 1.0 miles

Secondary Schools: St John Fisher Catholic



## **Transport Information**

Train Stations: Chatham 0.4 miles, Rochester 1.3 miles, Strood 1.9 miles



#### **Address**

Boundary Road, Chatham, Kent, ME4



#### **Directions**

For directions to this property please contact us.





Call Chatham