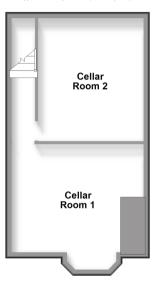

**Price £360,000** 

**Freehold** 

4x ∰ 1x 🚅 2x 🕮

Boundary Road, Chatham, Kent, ME4



# Split Level Ground Floor Approx. 52.6 sq. metres (566.5 sq. feet)



Split Level First Floor
Approx. 50.2 sq. metres (540.8 sq. feet)



Second Floor
Approx. 19.6 sq. metres (211.0 sq. feet)



Basement
Approx. 34.9 sq. metres (375.4 sq. feet)



# Accommodation

## SPLIT LEVEL GROUND FLOOR

**Entrance Hallway** 

Lounge: 12'3 x 11'2 (3.74m x 3.41m) Dining Room: 12'7 x 12'6 (3.84m x

3.81m)

Kitchen: 14'1 x 9'5 (4.30m x 2.87m)

Utility Room Cloakroom

### **BASEMENT**

Cellar Room 1 Cellar Room 2

#### SPLIT LEVEL FIRST FLOOR

Landing

Bedroom 2: 14'9 x 9'2 (4.50m x 2.80m)

Bedroom 3: 12'7 x 8'1 (3.84m x 2.47m)

Bedroom 4: 9'6 x 8'3 (2.90m x 2.52m)

Bathroom

## SECOND FLOOR

Landing

Bedroom 1: 13'3 x 9'9 (4.04m x 2.97m)

### OUTSIDE

Front Garden Rear Garden













# **Main features**

- Edwardian terraced house with loft extension and useable basement
- Brilliant sized living space and kitchen with downstairs cloakroom and upstairs bathroom
- Attractive mature secluded rear garden
- Perfect first time buy for a young fam