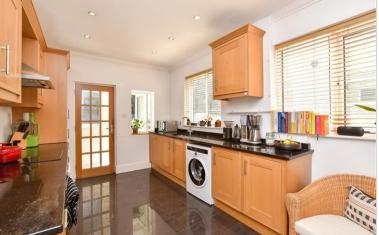

## SPLIT LEVEL GROUND FLOOR

**Entrance Hallway** 

Lounge: 12'3 x 11'2 (3.74m x 3.41m) Dining Room: 12'7 x 12'6 (3.84m x

3.81m)

Kitchen: 14'1 x 9'5 (4.30m x 2.87m)

Utility Room Cloakroom