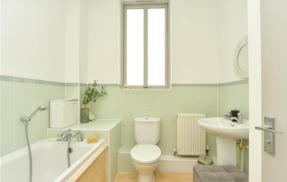

### SECOND FLOOR

Landing

Bedroom 3: 12'3 x 9'2 (3.74m x 2.80m)

Balcony

Bedroom 4: 9'1 x 8'10 (2.77m x 2.69m)

Bathroom