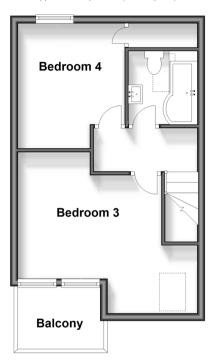

### **Second Floor**

Approx. 34.4 sq. metres (370.6 sq. feet)

### SECOND FLOOR

Landing

Bedroom 3: 12'3 x 9'2 (3.74m x 2.80m)

Balcony

Bedroom 4: 9'1 x 8'10 (2.77m x 2.69m)

Bathroom