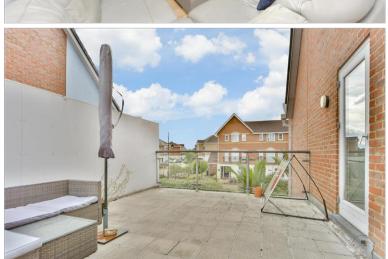

## OUTSIDE

Front Garden

Rear Garden

Parking for 2 vehicles

# **Main features**

- Beautifully presented semi-detached house
- Large kitchen/diner and living space for entertaining
- Double bedrooms, 2 en-suites and additional study downstairs
- Excellent outside space, with garden, separate patio area, 2 balconies and roof terrace
- Sought after location on St Mary's Island