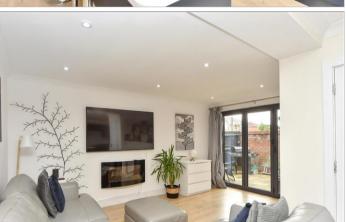

### **GROUND FLOOR**

**Entrance Hallway** 

Kitchen/Diner: 18'4 x 15'5 (5.59m x 4.70m)

Lounge: 15'8 x 8'4 (4.78m x 2.54m) Study: 7'3 x 6'2 (2.21m x 1.88m)

Cloakroom

Utility