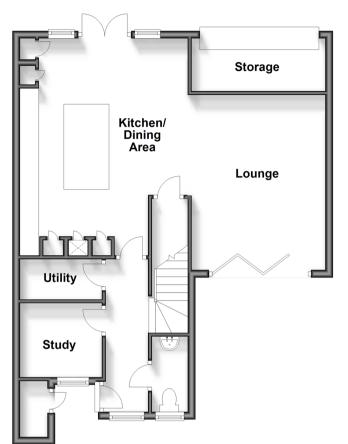

### **Ground Floor**

Approx. 65.6 sq. metres (706.0 sq. feet)

### **GROUND FLOOR**

**Entrance Hallway** 

Kitchen/Diner: 18'4 x 15'5 (5.59m x 4.70m)

Lounge: 15'8 x 8'4 (4.78m x 2.54m) Study: 7'3 x 6'2 (2.21m x 1.88m)

Cloakroom

Utility