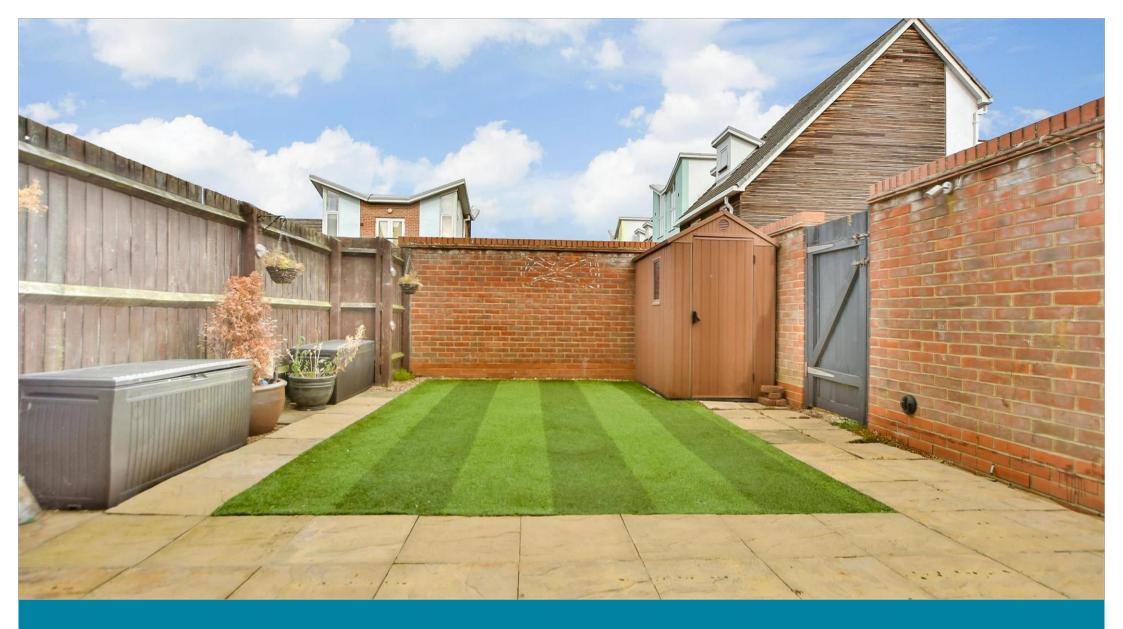

## OUTSIDE

Front Garden

Rear Garden

Parking for 2 vehicles

# **Main features**

- Beautifully presented semi-detached house
- Large kitchen/diner and living space for entertaining
- Double bedrooms, 2 en-suites and additional study downstairs
- Excellent outside space, with garden, separate patio area, 2 balconies and roof terrace
- Sought after location on St Mary's Island