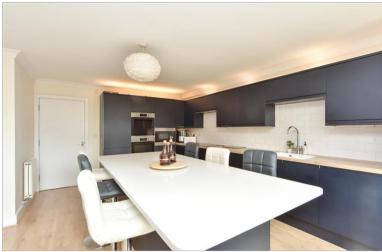

### **GROUND FLOOR**

**Entrance Hallway** 

Kitchen/Diner: 18'4 x 15'5 (5.59m x 4.70m)

Lounge: 15'8 x 8'4 (4.78m x 2.54m) Study: 7'3 x 6'2 (2.21m x 1.88m)

Cloakroom

Utility