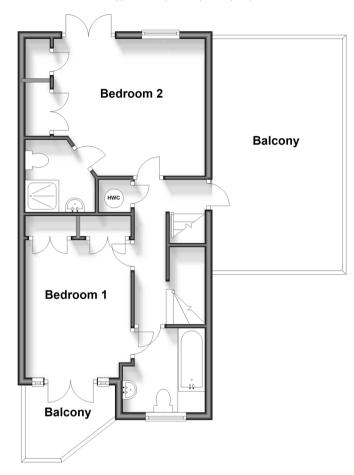

### First Floor

Approx. 44.8 sq. metres (482.2 sq. feet)

### FIRST FLOOR

Landing

Access to Roof Terrace

Bedroom 1: 12'8 x 9'0 (3.86m x 2.75m)

Jack & Jill Bathroom

Balcony

Bedroom 2: 13'5 x 9'11 (4.09m x 3.02m)

**En-suite Shower Room** 