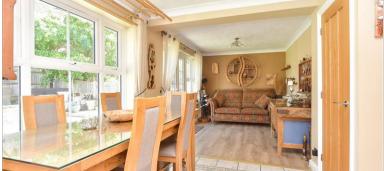

### **GROUND FLOOR**

**Entrance Hall** 

Lounge: 11'8 x 11'7 (3.56m x 3.53m)

Dining Room: 11'8 x 11'3 (3.56m x 3.43m)

**Kitchen**: 11'3 x 7'1 (3.43m x 2.16m)

Breakfast Area: 9'10 x 8'3 (3.00m x 2.52m) Sitting Area: 11'3 x 9'0 (3.43m x 2.75m)