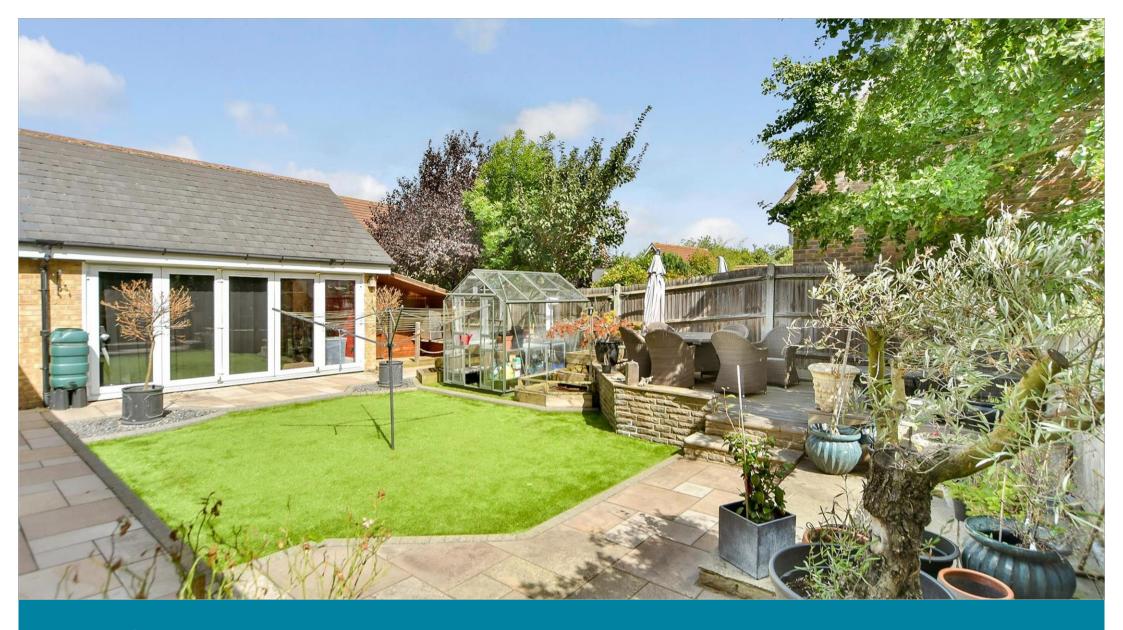

## **OUTSIDE**

Front Garden Rear Garden

## **OUTBUILDING**

**Double Garage** 

Room 1 (Workshop)

Room 2 (Games/Family Room)

- Substantial, double fronted detached executive house
- Versatile separate living spaces and excellent sized bedrooms
- Large driveway and extended garage and outbuilding with games room
- Superb choice for a large or multi generational family
- Sought after location on St Mary's Island