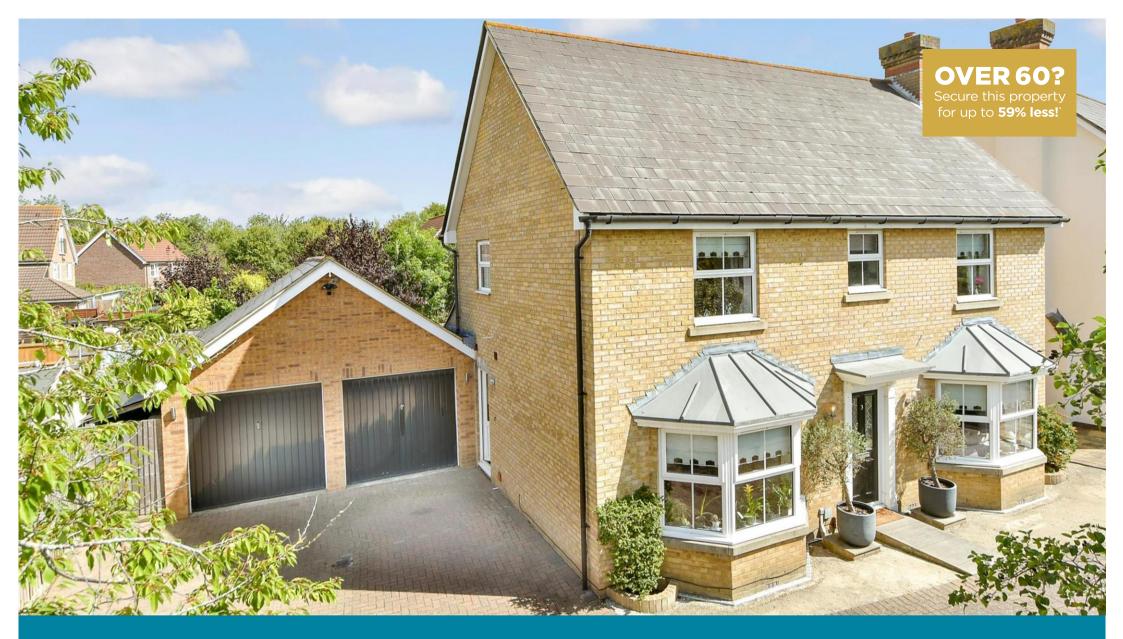

Price £650,000 Freehold

4x 🕮 2x 🚅 3x 🕮

The Pinnacles, St Mary's Island, Chatham, Kent, ME4

## **OUTBUILDING**

**Double Garage** 

Room 1 (Workshop)

Room 2 (Games/Family Room)

- Substantial, double fronted detached executive house
- Versatile separate living spaces and excellent sized bedrooms
- Large driveway and extended garage and outbuilding with games room
- Superb choice for a large or multi generational family
- Sought after location on St Mary's Island