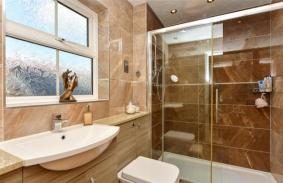

## FIRST FLOOR

Landing

Bedroom 1: 13'1 x 11'5 (3.99m x 3.48m)

**En-suite Shower Room** 

Bedroom 2: 10'5 x 8'6 (3.18m x 2.59m) Bedroom 3: 11'9 x 9'0 (3.58m x 2.75m) Bedroom 4: 8'2 x 7'2 (2.49m x 2.19m)

Bathroom