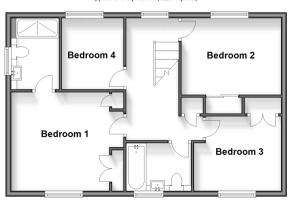

## FIRST FLOOR

Landing

Bedroom 1: 13'1 x 11'5 (3.99m x 3.48m)

**En-suite Shower Room** 

Bedroom 2: 10'5 x 8'6 (3.18m x 2.59m) Bedroom 3: 11'9 x 9'0 (3.58m x 2.75m) Bedroom 4: 8'2 x 7'2 (2.49m x 2.19m)

Bathroom