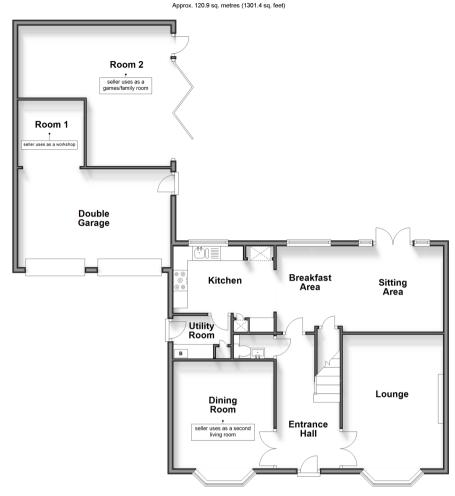

### Ground Floor

First Floor
Approx. 57.8 sq. metres (622.7 sq. feet)

### **GROUND FLOOR**

**Entrance Hall** 

Lounge: 11'8 x 11'7 (3.56m x 3.53m)

Dining Room: 11'8 x 11'3 (3.56m x 3.43m)

**Kitchen**: 11'3 x 7'1 (3.43m x 2.16m)

Breakfast Area: 9'10 x 8'3 (3.00m x 2.52m) Sitting Area: 11'3 x 9'0 (3.43m x 2.75m)

**Utility Room** 

**Downstairs Cloakroom** 

## **OUTSIDE**

Front Garden Rear Garden

## **OUTBUILDING**

**Double Garage** 

Room 1 (Workshop)

Room 2 (Games/Family Room)

- Substantial, double fronted detached executive house
- Versatile separate living spaces and excellent sized bedrooms
- Large driveway and extended garage and outbuilding with games room
- Superb choice for a large or multi generational family
- Sought after location on St Mary's Island