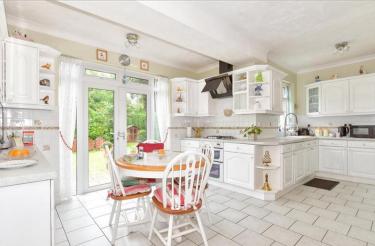

## **GROUND FLOOR**

**Entrance Hall** 

Lounge: 19'10 x 12'2 (6.05m x 3.71m) Family Room: 18'7 x 8'2 (5.67m x 2.49m) Dining Room: 12'1 x 11'9 (3.69m x 3.58m)

Cloakroom

Kitchen / Breakfast Room:  $19'7 \times 12'7 (5.97m \times 3.84m)$ 