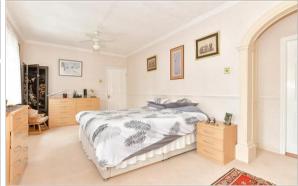

## FIRST FLOOR

Landing

Bedroom 1: 21'5 x 10'10 (6.53m x 3.30m)

En-suite Shower Room:  $8'8 \times 5'8 (2.64m \times 1.73m)$ 

Bedroom 2: 12'2 x 10'9 (3.71m x 3.28m) Bedroom 3: 12'2 x 8'10 (3.71m x 2.69m) Bedroom 4: 12'2 x 8'9 (3.71m x 2.67m) Bathroom: 10'4 x 5'9 (3.15m x 1.75m)