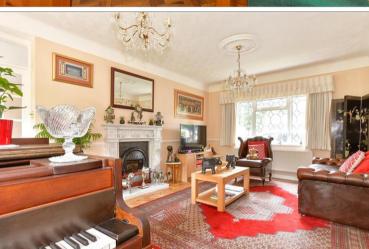

## **GROUND FLOOR**

**Entrance Hall** 

Lounge: 19'10 x 12'2 (6.05m x 3.71m) Family Room: 18'7 x 8'2 (5.67m x 2.49m) Dining Room: 12'1 x 11'9 (3.69m x 3.58m)

Cloakroom

Kitchen / Breakfast Room:  $19'7 \times 12'7 (5.97m \times 3.84m)$ 