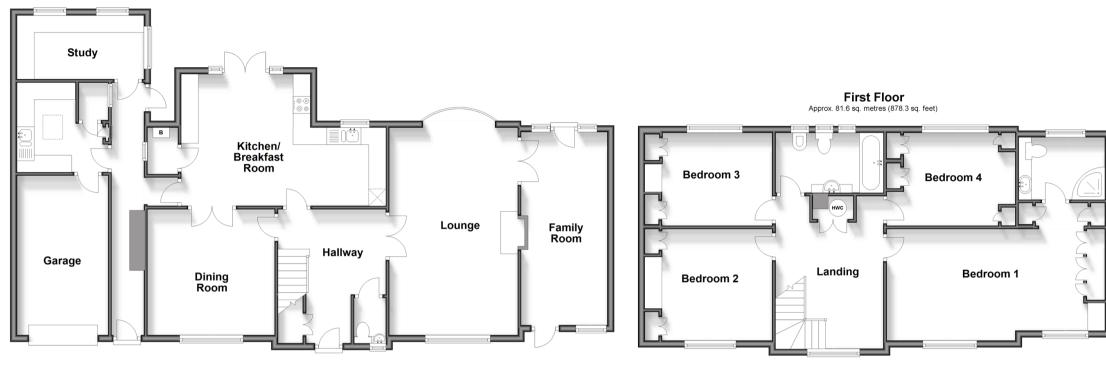

## Split Level Ground Floor Approx. 123.2 sq. metres (1326.2 sq. feet)

## **GROUND FLOOR**

**Entrance Hall** 

Lounge: 19'10 x 12'2 (6.05m x 3.71m) Family Room: 18'7 x 8'2 (5.67m x 2.49m) Dining Room: 12'1 x 11'9 (3.69m x 3.58m)

Cloakroom

Kitchen / Breakfast Room:  $19'7 \times 12'7 (5.97m \times 3.84m)$ 

Utility Room: 8'8 x 8'8 (2.64m x 2.64m) Study: 12'2 x 6'8 (3.71m x 2.03m)

## FIRST FLOOR

Landing

Bedroom 1: 21'5 x 10'10 (6.53m x 3.30m)

En-suite Shower Room:  $8'8 \times 5'8 (2.64m \times 1.73m)$ 

Bedroom 2: 12'2 x 10'9 (3.71m x 3.28m) Bedroom 3: 12'2 x 8'10 (3.71m x 2.69m) Bedroom 4: 12'2 x 8'9 (3.71m x 2.67m) Bathroom: 10'4 x 5'9 (3.15m x 1.75m)

## OUTSIDE

Front Garden Driveway Garage Rear Garden