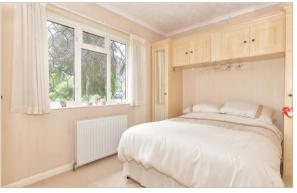

## FIRST FLOOR

Landing

Bedroom 1: 21'5 x 10'10 (6.53m x 3.30m)

En-suite Shower Room:  $8'8 \times 5'8 (2.64m \times 1.73m)$ 

Bedroom 2: 12'2 x 10'9 (3.71m x 3.28m) Bedroom 3: 12'2 x 8'10 (3.71m x 2.69m) Bedroom 4: 12'2 x 8'9 (3.71m x 2.67m) Bathroom: 10'4 x 5'9 (3.15m x 1.75m)