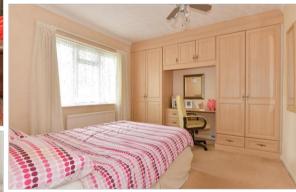

## FIRST FLOOR

Landing

Bedroom 1: 21'5 x 10'10 (6.53m x 3.30m)

En-suite Shower Room:  $8'8 \times 5'8 (2.64m \times 1.73m)$ 

Bedroom 2: 12'2 x 10'9 (3.71m x 3.28m) Bedroom 3: 12'2 x 8'10 (3.71m x 2.69m) Bedroom 4: 12'2 x 8'9 (3.71m x 2.67m) Bathroom: 10'4 x 5'9 (3.15m x 1.75m)