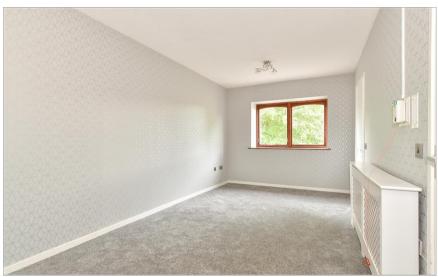

## FIRST FLOOR

Lounge: 18'5 x 9'1 (5.62m x 2.77m) **Kitchen**: 6'6 x 6'6 (1.98m x 1.98m) Bedroom: 6'7 x 6'5 (2.01m x 1.96m)

Bathroom