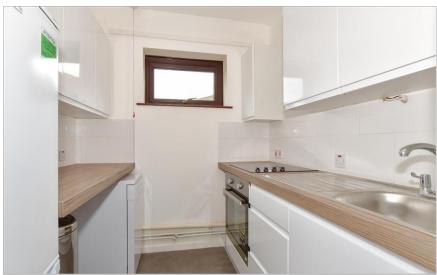

## FIRST FLOOR

Lounge: 18'5 x 9'1 (5.62m x 2.77m) **Kitchen**: 6'6 x 6'6 (1.98m x 1.98m) Bedroom: 6'7 x 6'5 (2.01m x 1.96m)

Bathroom