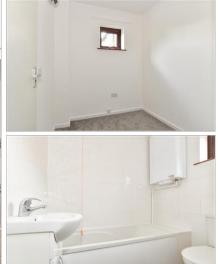

## FIRST FLOOR

Lounge: 18'5 x 9'1 (5.62m x 2.77m) **Kitchen**: 6'6 x 6'6 (1.98m x 1.98m) Bedroom: 6'7 x 6'5 (2.01m x 1.96m)

Bathroom