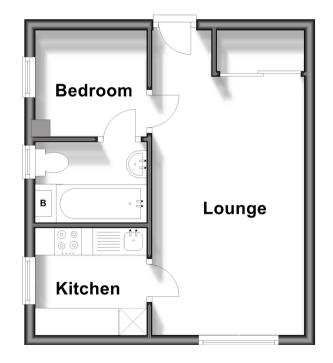

## FIRST FLOOR

Lounge: 18'5 x 9'1 (5.62m x 2.77m) **Kitchen**: 6'6 x 6'6 (1.98m x 1.98m) Bedroom: 6'7 x 6'5 (2.01m x 1.96m)

Bathroom

## OUTSIDE

Communal Garden Resident's Parking

**First Floor** 

Approx. 28.1 sq. metres (302.9 sq. feet)