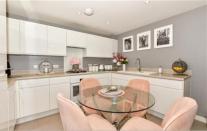

#### THIRD FLOOR

**Entrance Hallway** 

Kitchen/Lounge: 25'3 x 11'6 (7.70m x 3.51m) Bedroom 1: 13'10 x 9'4 (4.22m x 2.85m)

**En-Suite Shower Room** 

Bedroom 2: 13'3 x 8'2 (4.04m x 2.49m)

Bathroom