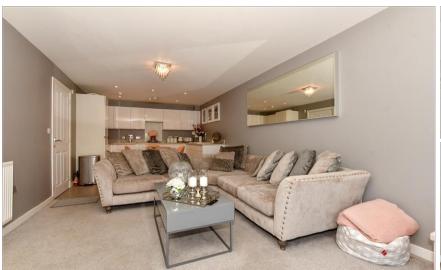

#### THIRD FLOOR

**Entrance Hallway** 

Kitchen/Lounge: 25'3 x 11'6 (7.70m x 3.51m) Bedroom 1: 13'10 x 9'4 (4.22m x 2.85m)

**En-Suite Shower Room** 

Bedroom 2: 13'3 x 8'2 (4.04m x 2.49m)

Bathroom