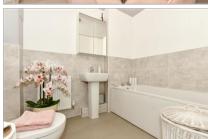

#### THIRD FLOOR

**Entrance Hallway** 

Kitchen/Lounge: 25'3 x 11'6 (7.70m x 3.51m) Bedroom 1: 13'10 x 9'4 (4.22m x 2.85m)

**En-Suite Shower Room** 

Bedroom 2: 13'3 x 8'2 (4.04m x 2.49m)

Bathroom