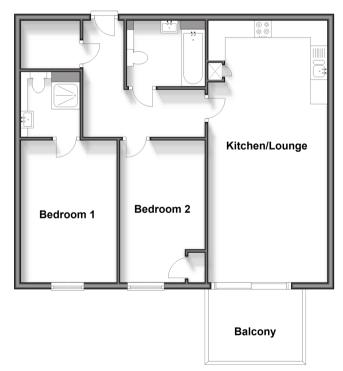

### **Accommodation**

#### THIRD FLOOR

**Entrance Hallway** 

Kitchen/Lounge: 25'3 x 11'6 (7.70m x 3.51m) Bedroom 1: 13'10 x 9'4 (4.22m x 2.85m)

**En-Suite Shower Room** 

Bedroom 2: 13'3 x 8'2 (4.04m x 2.49m)

Bathroom

# Third Floor

Approx. 70.4 sq. metres (758.2 sq. feet)