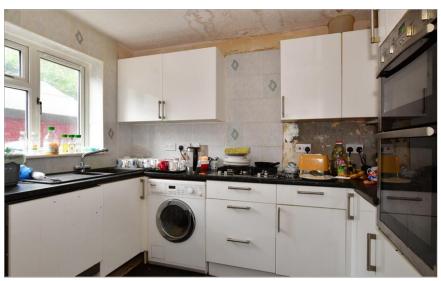

#### **GROUND FLOOR**

**Entrance Hall** 

Lounge: 14'9 x 9'11 (4.50m x 3.02m) Dining Area: 9'8 x 8'2 (2.95m x 2.49m) Kitchen: 9'8 x 8'2 (2.95m x 2.49m)

**Downstairs Cloakroom** 