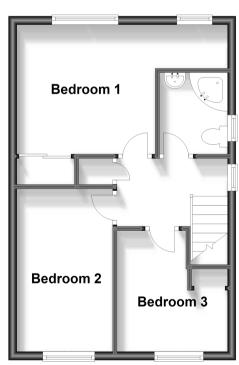

#### FIRST FLOOR

Landing

Bedroom 1: 10'7 x 10'1 (3.23m x 3.08m) Bedroom 2: 12'5 x 7'6 (3.79m x 2.29m) Bedroom 3: 8'8 x 7'1 (2.64m x 2.16m)

Bathroom

# **First Floor**

Approx. 38.6 sq. metres (415.4 sq. feet)