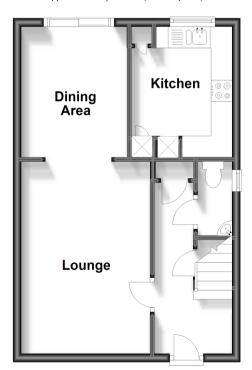

# **Accommodation**

#### **GROUND FLOOR**

**Entrance Hall** 

Lounge: 14'9 x 9'11 (4.50m x 3.02m) Dining Area: 9'8 x 8'2 (2.95m x 2.49m) Kitchen: 9'8 x 8'2 (2.95m x 2.49m)

**Downstairs Cloakroom** 

# **Ground Floor**

Approx. 38.6 sq. metres (415.4 sq. feet)