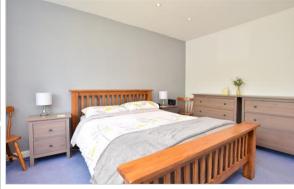

#### **FIRST FLOOR**

Landing

**Bedroom 1**: 13'11 x 11'2 plus recess

(4.24m x 3.41m)

En-suite Shower Room: 5'7 x 4'10

(1.70m x 1.47m)

**Bedroom 2**: 14'2 x 9'4 (4.32m x 2.85m) **Bathroom**: 8'1 x 5'3 (2.47m x 1.60m) **Bedroom 3**: 12'5 x 9'1 (3.79m x 2.77m) **Bedroom 4**: 9'10 x 9'7 (3.00m x 2.92m) **Bedroom 5**: 10'10 x 8'10 (3.30m x 2.69m) **Shower Room**: 7'3 x 4'11 (2.21m x 1.50m) **Kitchenette**: 11'6 x 10'11 (3.51m x 3.33m)