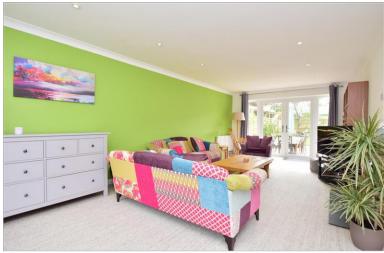

#### **GROUND FLOOR**

Entrance Porch
Entrance Hallway

**Lounge**: 23'9 x 12'4 (7.24m x 3.76m) **Study**: 11'10 x 9'4 (3.61m x 2.85m)

**Downstairs Cloakroom** 

**Dining Area**: 9'11 x 9'10 (3.02m x 3.00m) **Kitchen/Breakfast Area**: 20'3 x 9'9 plus

## **Main features**

- Stunning and imposing detached home
- **Desirable South Canterbury Road location**
- **Generous sized rooms**
- **Versatile accommodation**
- Balcony overlooking the large rear garden