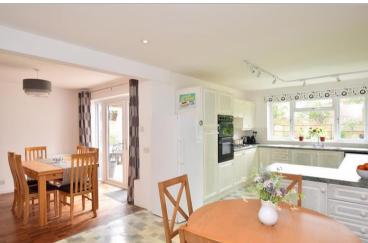

#### **GROUND FLOOR**

Entrance Porch
Entrance Hallway

**Lounge**: 23'9 x 12'4 (7.24m x 3.76m) **Study**: 11'10 x 9'4 (3.61m x 2.85m)

**Downstairs Cloakroom** 

**Dining Area**: 9'11 x 9'10 (3.02m x 3.00m) **Kitchen/Breakfast Area**: 20'3 x 9'9 plus

recess (6.18m x 2.97m)