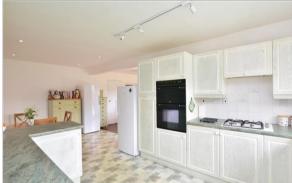

#### **GROUND FLOOR**

Entrance Porch
Entrance Hallway

**Lounge**: 23'9 x 12'4 (7.24m x 3.76m) **Study**: 11'10 x 9'4 (3.61m x 2.85m)

**Downstairs Cloakroom** 

**Dining Area**: 9'11 x 9'10 (3.02m x 3.00m) **Kitchen/Breakfast Area**: 20'3 x 9'9 plus

recess (6.18m x 2.97m)