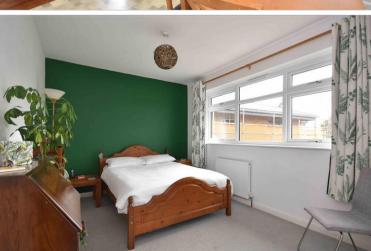

#### **FIRST FLOOR**

Landing

**Bedroom 1**: 13'11 x 11'2 plus recess

(4.24m x 3.41m)

En-suite Shower Room: 5'7 x 4'10

(1.70m x 1.47m)

**Bedroom 2**: 14'2 x 9'4 (4.32m x 2.85m) **Bathroom**: 8'1 x 5'3 (2.47m x 1.60m) **Bedroom 3**: 12'5 x 9'1 (3.79m x 2.77m) **Bedroom 4**: 9'10 x 9'7 (3.00m x 2.92m) **Bedroom 5**: 10'10 x 8'10 (3.30m x 2.69m) **Shower Room**: 7'3 x 4'11 (2.21m x 1.50m) **Kitchenette**: 11'6 x 10'11 (3.51m x 3.33m)