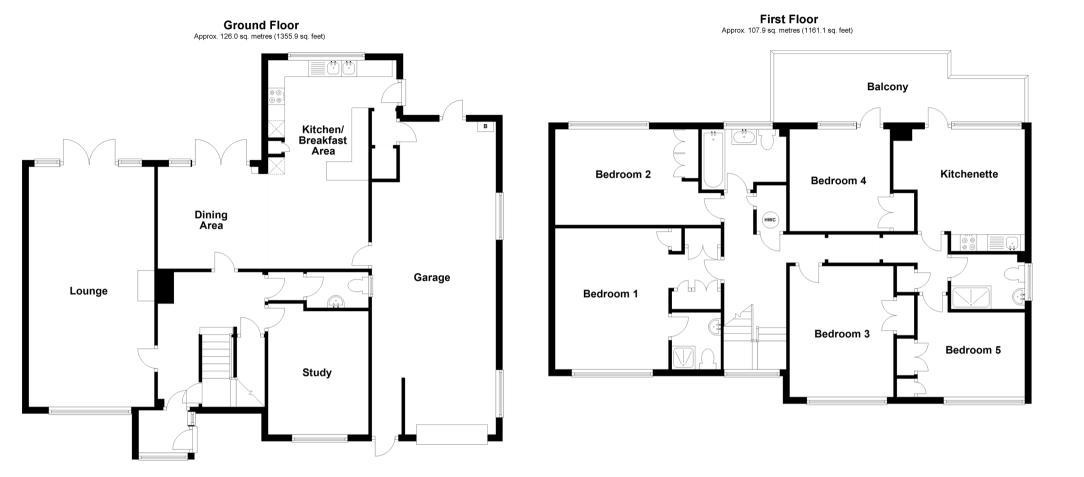

# **Accommodation**

#### **GROUND FLOOR**

Entrance Porch
Entrance Hallway

**Lounge**: 23'9 x 12'4 (7.24m x 3.76m) **Study**: 11'10 x 9'4 (3.61m x 2.85m)

**Downstairs Cloakroom** 

**Dining Area**: 9'11 x 9'10 (3.02m x 3.00m) **Kitchen/Breakfast Area**: 20'3 x 9'9 plus

recess (6.18m x 2.97m)

#### **FIRST FLOOR**

Landing

**Bedroom 1**: 13'11 x 11'2 plus recess

(4.24m x 3.41m)

En-suite Shower Room: 5'7 x 4'10

(1.70m x 1.47m)

**Bedroom 2**: 14'2 x 9'4 (4.32m x 2.85m) **Bathroom**: 8'1 x 5'3 (2.47m x 1.60m) **Bedroom 3**: 12'5 x 9'1 (3.79m x 2.77m) **Bedroom 4**: 9'10 x 9'7 (3.00m x 2.92m) **Bedroom 5**: 10'10 x 8'10 (3.30m x 2.69m) **Shower Room**: 7'3 x 4'11 (2.21m x 1.50m) **Kitchenette**: 11'6 x 10'11 (3.51m x 3.33m)

## **OUTSIDE**

Front Garden Integral Garage Rear Garden