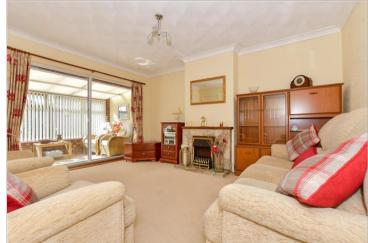

#### **GROUND FLOOR**

Entrance Hallway:  $9'3 \times 6'9 (2.82m \times 2.06m)$ Bedroom 1:  $11'8 \times 10'8 (3.56m \times 3.25m)$ Bedroom 2:  $12'0 \times 8'6 (3.66m \times 2.59m)$ Bedroom 3:  $9'0 \times 7'7 (2.75m \times 2.31m)$ Bathroom:  $10'7 \times 5'6 (3.23m \times 1.68m)$ Lounge:  $15'3 \times 12'10 (4.65m \times 3.91m)$ Kitchen:  $10'6 \times 8'8 (3.20m \times 2.64m)$ Conservatory:  $22'0 \times 6'1 (6.71m \times 1.86m)$ 