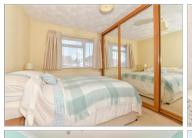

#### **GROUND FLOOR**

Entrance Hallway:  $9'3 \times 6'9 (2.82m \times 2.06m)$ Bedroom 1:  $11'8 \times 10'8 (3.56m \times 3.25m)$ Bedroom 2:  $12'0 \times 8'6 (3.66m \times 2.59m)$ Bedroom 3:  $9'0 \times 7'7 (2.75m \times 2.31m)$ Bathroom:  $10'7 \times 5'6 (3.23m \times 1.68m)$ Lounge:  $15'3 \times 12'10 (4.65m \times 3.91m)$ Kitchen:  $10'6 \times 8'8 (3.20m \times 2.64m)$ Conservatory:  $22'0 \times 6'1 (6.71m \times 1.86m)$ 