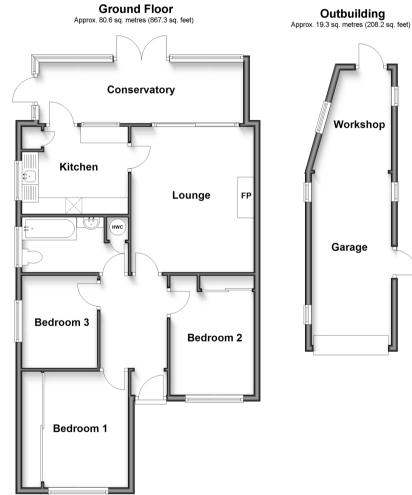

## Accommodation

#### **GROUND FLOOR**

Entrance Hallway:  $9'3 \times 6'9 (2.82m \times 2.06m)$ Bedroom 1:  $11'8 \times 10'8 (3.56m \times 3.25m)$ Bedroom 2:  $12'0 \times 8'6 (3.66m \times 2.59m)$ Bedroom 3:  $9'0 \times 7'7 (2.75m \times 2.31m)$ Bathroom:  $10'7 \times 5'6 (3.23m \times 1.68m)$ Lounge:  $15'3 \times 12'10 (4.65m \times 3.91m)$ Kitchen:  $10'6 \times 8'8 (3.20m \times 2.64m)$ Conservatory:  $22'0 \times 6'1 (6.71m \times 1.86m)$ 

#### OUTBUILDING

Garage/Workshop