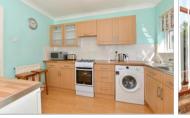

#### **GROUND FLOOR**

Entrance Hallway:  $9'3 \times 6'9 (2.82m \times 2.06m)$ Bedroom 1:  $11'8 \times 10'8 (3.56m \times 3.25m)$ Bedroom 2:  $12'0 \times 8'6 (3.66m \times 2.59m)$ Bedroom 3:  $9'0 \times 7'7 (2.75m \times 2.31m)$ Bathroom:  $10'7 \times 5'6 (3.23m \times 1.68m)$ Lounge:  $15'3 \times 12'10 (4.65m \times 3.91m)$ Kitchen:  $10'6 \times 8'8 (3.20m \times 2.64m)$ Conservatory:  $22'0 \times 6'1 (6.71m \times 1.86m)$ 