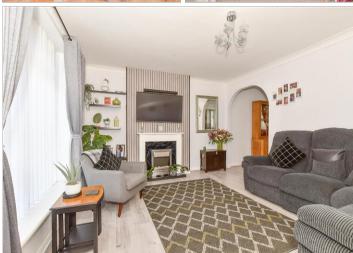

#### **GROUND FLOOR**

**Entrance Hallway** 

Lounge: 13'8 x 12'1 (4.17m x 3.69m) Dining Room: 10'3 x 8'5 (3.13m x 2.57m) **Kitchen**: 10'2 x 8'5 (3.10m x 2.57m) Cloakroom: 2'8 x 2'8 (0.81m x 0.81m) Utility Room: 8'2 x 3'8 (2.49m x 1.12m)