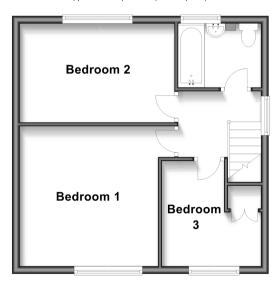

#### **FIRST FLOOR**

Landing

Bedroom 1: 12'1 x 12'1 (3.69m x 3.69m) Bedroom 2: 13'5 x 8'6 (4.09m x 2.59m) Bedroom 3: 8'9 x 8'6 (2.67m x 2.59m) Bathroom: 7'1 x 5'5 (2.16m x 1.65m)

### **Ground Floor**

Approx. 49.3 sq. metres (530.7 sq. feet)

**First Floor** 

Approx. 41.4 sq. metres (445.3 sq. feet)