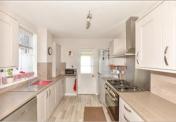

#### **GROUND FLOOR**

**Entrance Hallway** 

Lounge: 13'8 x 12'1 (4.17m x 3.69m) Dining Room: 10'3 x 8'5 (3.13m x 2.57m) **Kitchen**: 10'2 x 8'5 (3.10m x 2.57m) Cloakroom: 2'8 x 2'8 (0.81m x 0.81m) Utility Room: 8'2 x 3'8 (2.49m x 1.12m)