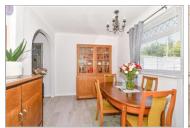

#### **GROUND FLOOR**

**Entrance Hallway** 

Lounge: 13'8 x 12'1 (4.17m x 3.69m) Dining Room: 10'3 x 8'5 (3.13m x 2.57m) **Kitchen**: 10'2 x 8'5 (3.10m x 2.57m) Cloakroom: 2'8 x 2'8 (0.81m x 0.81m) Utility Room: 8'2 x 3'8 (2.49m x 1.12m)