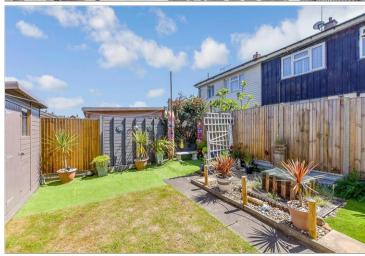

**Price** £270,000

**Freehold** 

3x ∰ 1x 🚅 2x 🕮

Dickens Avenue, Canterbury, Kent, CT1















## **Main features**

- Perfect for first time buyers for growing families
- Generous storage throughout
- Well presented and ready to move into
- Private garden ideal for pets and children
- Excellent location within walking distance of amenities

## **Accommodation**

#### **GROUND FLOOR**

**Entrance Hallway** 

Lounge: 13'8 x 12'1 (4.17m x 3.69m) Dining Room: 10'3 x 8'5 (3.13m x 2.57m) **Kitchen**: 10'2 x 8'5 (3.10m x 2.57m) Cloakroom: 2'8 x 2'8 (0.81m x 0.81m) Utility Room: 8'2 x 3'8 (2.49m x 1.12m)

#### **FIRST FLOOR**

Landing

Bedroom 1: 12'1 x 12'1 (3.69m x 3.69m) Bedroom 2: 13'5 x 8'6 (4.09m x 2.59m) Bedroom 3: 8'9 x 8'6 (2.67m x 2.59m) Bathroom: 7'1 x 5'5 (2.16m x 1.65m)

#### OUTSIDE

Front Garden Off Street Parking Rear Garden

### **Ground Floor**

Approx. 49.3 sq. metres