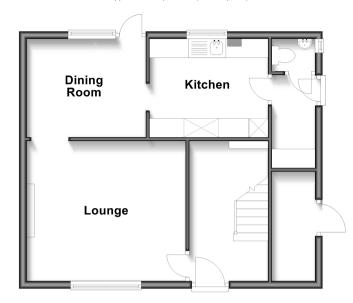

## **Accommodation**

#### **GROUND FLOOR**

**Entrance Hallway** 

Lounge: 13'8 x 12'1 (4.17m x 3.69m) Dining Room: 10'3 x 8'5 (3.13m x 2.57m) **Kitchen**: 10'2 x 8'5 (3.10m x 2.57m) Cloakroom: 2'8 x 2'8 (0.81m x 0.81m) Utility Room: 8'2 x 3'8 (2.49m x 1.12m)

#### **FIRST FLOOR**

Landing

Bedroom 1: 12'1 x 12'1 (3.69m x 3.69m) Bedroom 2: 13'5 x 8'6 (4.09m x 2.59m) Bedroom 3: 8'9 x 8'6 (2.67m x 2.59m) Bathroom: 7'1 x 5'5 (2.16m x 1.65m)

### **Ground Floor**

Approx. 49.3 sq. metres (530.7 sq. feet)

**First Floor** 

Approx. 41.4 sq. metres (445.3 sq. feet)