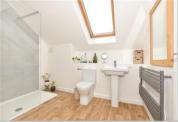

### **FIRST FLOOR**

Landing

Bedroom 2: 12'11 x 12'5 (3.94m x 3.79m) Bathroom: 6'9 x 6'3 (2.06m x 1.91m) Bedroom 3: 11'2 x 6'8 (3.41m x 2.03m)

### SECOND FLOOR

Landing

Bedroom 1: 17'0 x 12'11 (5.19m x 3.94m) En Suite Shower Room: 9'8 x 7'8 (2.95m x 2.34m)