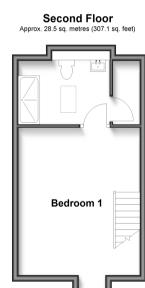

### SECOND FLOOR

Landing

Bedroom 1: 17'0 x 12'11 (5.19m x 3.94m) En Suite Shower Room: 9'8 x 7'8 (2.95m x 2.34m)