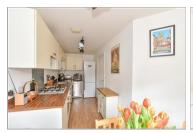

### **GROUND FLOOR**

**Entrance Hallway** 

Cloakroom

Kitchen/Diner: 16'11 x 7'11 (5.16m x 2.41m) Lounge: 14'3 x 12'11 (4.35m x 3.94m)