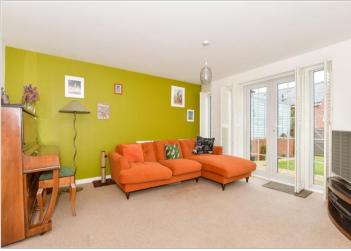

### **GROUND FLOOR**

**Entrance Hallway** 

Cloakroom

Kitchen/Diner: 16'11 x 7'11 (5.16m x 2.41m) Lounge: 14'3 x 12'11 (4.35m x 3.94m)