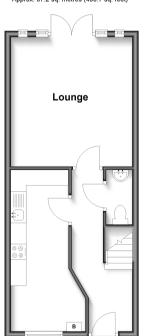

# Ground Floor Approx. 37.2 sq. metres (400.7 sq. feet)

# Approx. 37.2 sq. metres (400.7 sq. feet) Bedroom 2 Bedroom 3

First Floor