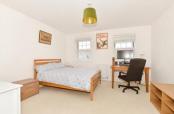

### **FIRST FLOOR**

Landing

Bedroom 2: 12'11 x 12'5 (3.94m x 3.79m) Bathroom: 6'9 x 6'3 (2.06m x 1.91m) Bedroom 3: 11'2 x 6'8 (3.41m x 2.03m)