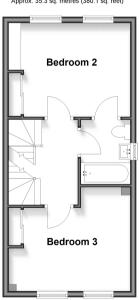

## **FIRST FLOOR**

Landing

Bedroom 2: 13'3 x 11'8 (4.04m x 3.56m)

Bathroom

Bedroom 3: 13'3 x 9'7 (4.04m x 2.92m)