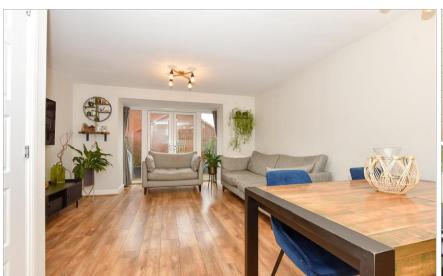

## **GROUND FLOOR**

**Entrance Hallway** 

Cloakroom

Kitchen: 12'8 x 6'2 (3.86m x 1.88m)

Lounge/Diner: 18'8 x 13'2 (5.69m x 4.02m)