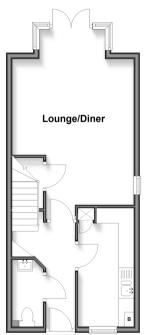

## **GROUND FLOOR**

**Entrance Hallway** 

Cloakroom

Kitchen: 12'8 x 6'2 (3.86m x 1.88m)

Lounge/Diner: 18'8 x 13'2 (5.69m x 4.02m)

#### **Ground Floor** Approx. 37.4 sq. metres (402.7 sq. feet)

**Second Floor** 

10348531/20250305/TG/MW