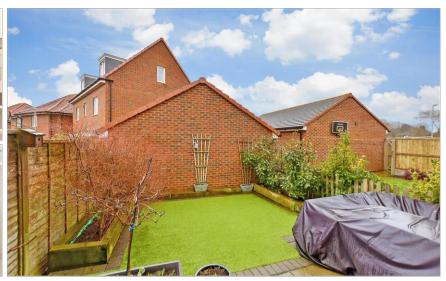

**Price** £325,000

**Freehold** 

3x ∰ 2x 🚅 1x 🕮

Winder Place, Aylesham, Kent, CT3











# Main features

- Driveway for multiple cars
- Easy to maintain sunny rear garden
- Huge top floor bedroom with en suite shower room
- A great family home ready to move straight into with lots of living space
- Aylesham has plenty to offer with primary schools, local shops, takeaway and public transport

## **Accommodation**

## **GROUND FLOOR**

**Entrance Hallway** 

Cloakroom

Kitchen: 12'8 x 6'2 (3.86m x 1.88m)

Lounge/Diner: 18'8 x 13'2 (5.69m x 4.02m)

## **FIRST FLOOR**

Landing

Bedroom 2: 13'3 x 11'8 (4.04m x 3.56m)

Bathroom

Bedroom 3: 13'3 x 9'7 (4.04m x 2.92m)

## SECOND FLOOR

Bedroom 1: 28'4 x 9'1 (8.64m x 2.77m)

En Suite Shower Room: 8'2 x 6'1 (2.49m x 1.86m)

## **OUTSIDE**

Front Garden

Driveway

Rear Garden

#### **Ground Floor** Approx. 37.4 sq. metres (402.7 sq. f