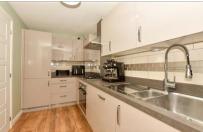

## **GROUND FLOOR**

**Entrance Hallway** 

Cloakroom

Kitchen: 12'8 x 6'2 (3.86m x 1.88m)

Lounge/Diner: 18'8 x 13'2 (5.69m x 4.02m)