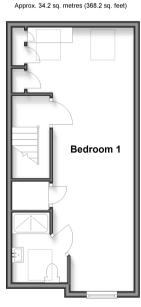

## SECOND FLOOR

Bedroom 1: 28'4 x 9'1 (8.64m x 2.77m)

En Suite Shower Room: 8'2 x 6'1 (2.49m x 1.86m)