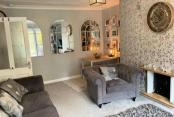

#### **GROUND FLOOR**

**Entrance Hallway** 

Bedroom 2: 11'8 x 9'9 (3.56m x 2.97m) Bedroom 1: 13'9 x 10'2 (4.19m x 3.10m) Lounge: 18'2 x 11'5 (5.54m x 3.48m) **Kitchen**: 8'6 x 7'8 (2.59m x 2.34m)

Cloakroom