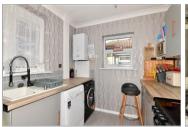

#### **GROUND FLOOR**

**Entrance Hallway** 

Bedroom 2: 11'8 x 9'9 (3.56m x 2.97m) Bedroom 1: 13'9 x 10'2 (4.19m x 3.10m) Lounge: 18'2 x 11'5 (5.54m x 3.48m) **Kitchen**: 8'6 x 7'8 (2.59m x 2.34m)

Cloakroom