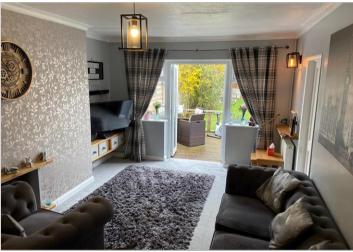

# Accommodation

#### **GROUND FLOOR**

**Entrance Hallway** 

Bedroom 2: 11'8 x 9'9 (3.56m x 2.97m) Bedroom 1: 13'9 x 10'2 (4.19m x 3.10m) Lounge: 18'2 x 11'5 (5.54m x 3.48m) **Kitchen**: 8'6 x 7'8 (2.59m x 2.34m)

Cloakroom