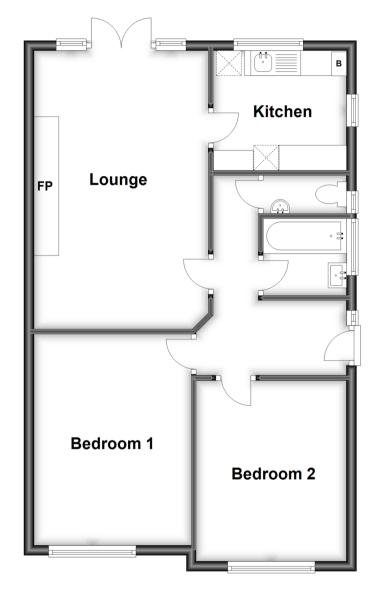

#### **GROUND FLOOR**

**Entrance Hallway** 

Bedroom 2: 11'8 x 9'9 (3.56m x 2.97m) Bedroom 1: 13'9 x 10'2 (4.19m x 3.10m) Lounge: 18'2 x 11'5 (5.54m x 3.48m) **Kitchen**: 8'6 x 7'8 (2.59m x 2.34m)

Cloakroom

Bathroom: 5'4 x 5'0 (1.63m x 1.53m)

# **Ground Floor**

Approx. 62.9 sq. metres (677.1 sq. feet)