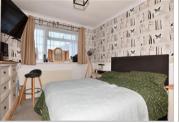

#### **GROUND FLOOR**

**Entrance Hallway** 

Bedroom 2: 11'8 x 9'9 (3.56m x 2.97m) Bedroom 1: 13'9 x 10'2 (4.19m x 3.10m) Lounge: 18'2 x 11'5 (5.54m x 3.48m) **Kitchen**: 8'6 x 7'8 (2.59m x 2.34m)

Cloakroom