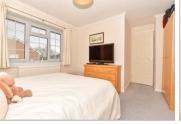

### FIRST FLOOR

Landing

Bedroom 1: 12'7 x 11'5 (3.84m x 3.48m)

En Suite Shower Room

Bedroom 2: 10'9 x 10'5 (3.28m x 3.18m)

Bedroom 3: 10'2 x 7'0 (3.10m x 2.14m)

Bedroom 4: 8'8 x 7'6 (2.64m x 2.29m)

Bathroom