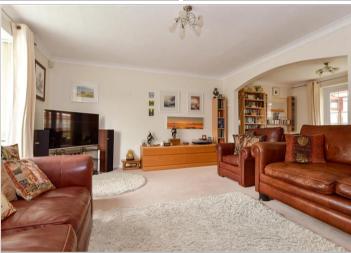

# **Accommodation**

### **GROUND FLOOR**

Entrance Hallway

Cloakroom

Kitchen: 14'3 x 9'2 (4.35m x 2.80m) Lounge: 15'9 x 13'6 (4.80m x 4.12m) Dining Area: 11'1 x 8'6 (3.38m x 2.59m) Conservatory: 11'1 x 8'6 (3.38m x 2.59m)