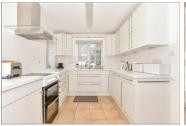

### **GROUND FLOOR**

Entrance Hallway

Cloakroom

Kitchen: 14'3 x 9'2 (4.35m x 2.80m) Lounge: 15'9 x 13'6 (4.80m x 4.12m) Dining Area: 11'1 x 8'6 (3.38m x 2.59m) Conservatory: 11'1 x 8'6 (3.38m x 2.59m)