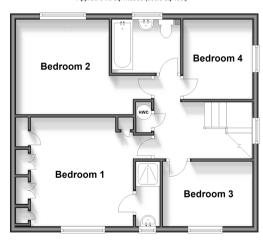

### FIRST FLOOR

Landing

Bedroom 1: 12'7 x 11'5 (3.84m x 3.48m)

En Suite Shower Room

Bedroom 2: 10'9 x 10'5 (3.28m x 3.18m)

Bedroom 3: 10'2 x 7'0 (3.10m x 2.14m)

Bedroom 4: 8'8 x 7'6 (2.64m x 2.29m)

Bathroom

# Conservatory Dining Area Kitchen Lounge

Ground Floor
Approx. 78.0 sq. metres (840.1 sq. feet)

First Floor
Approx. 54.9 sq. metres (590.9 sq. feet)