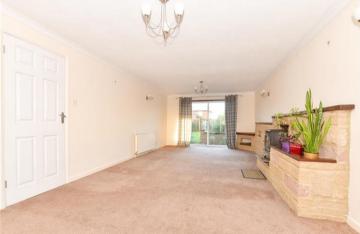

# **Main features**

- Mature and well maintained garden
- Garage with power and lighting plus a generous driveway
- Dual aspect lounge with feature fireplace
- One of a kind detached property in the popular area of Broad Oak
- Bundles of potential to adapt and update to your requirements

### GROUND FLOOR

Entrance Porch Dining Room: 13'8 x 12'7 (4.17m x 3.84m) Lounge: 24'3 x 12'1 (7.40m x 3.69m) Cloakroom Kitchen: 14'3 x 8'11 (4.35m x 2.72m) Utility Room: 9'3 x 8'9 (2.82m x 2.67m)