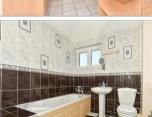

## FIRST FLOOR

Landing

Bedroom 1: 14'6 x 11'5 (4.42m x 3.48m) En Suite Shower Room Bedroom 2: 14'6 x 12'5 (4.42m x 3.79m) Bedroom 3: 13'11 x 9'1 (4.24m x 2.77m) Bedroom 4: 12'5 x 10'0 (3.79m x 3.05m) Bathroom: 7'5 x 7'4 (2.26m x 2.24m)