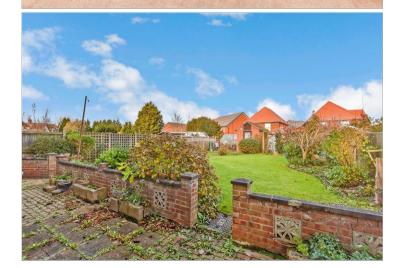

# **Main features**

- Mature and well maintained garden
- Garage with power and lighting plus a generous driveway
- Dual aspect lounge with feature fireplace
- One of a kind detached property in the popular area of Broad Oak
- Bundles of potential to adapt and update to your requirements

#### OUTSIDE

Front Garden Driveway Garage Rear Garden

Ground Floor Approx. 89.2 sq. metres (959.8 sq. feet)

First Floor Approx. 87.0 sq. metres (937.0 sq. feet)