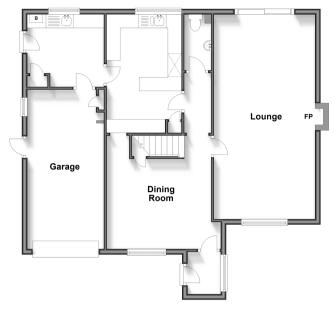

# Accommodation

### GROUND FLOOR

Entrance Porch Dining Room: 13'8 x 12'7 (4.17m x 3.84m) Lounge: 24'3 x 12'1 (7.40m x 3.69m) Cloakroom Kitchen: 14'3 x 8'11 (4.35m x 2.72m) Utility Room: 9'3 x 8'9 (2.82m x 2.67m)

#### OUTSIDE

Front Garden Driveway Garage Rear Garden

Ground Floor Approx. 89.2 sq. metres (959.8 sq. feet)

First Floor Approx. 87.0 sq. metres (937.0 sq. feet)