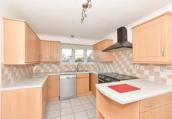

### GROUND FLOOR

Entrance Porch Dining Room: 13'8 x 12'7 (4.17m x 3.84m) Lounge: 24'3 x 12'1 (7.40m x 3.69m) Cloakroom Kitchen: 14'3 x 8'11 (4.35m x 2.72m) Utility Room: 9'3 x 8'9 (2.82m x 2.67m)