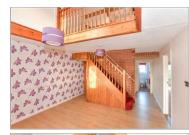

### GROUND FLOOR

Entrance Porch Dining Room: 13'8 x 12'7 (4.17m x 3.84m) Lounge: 24'3 x 12'1 (7.40m x 3.69m) Cloakroom Kitchen: 14'3 x 8'11 (4.35m x 2.72m) Utility Room: 9'3 x 8'9 (2.82m x 2.67m)