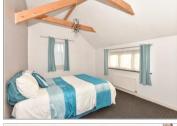

## FIRST FLOOR

Landing

Bedroom 1: 14'6 x 11'5 (4.42m x 3.48m) En Suite Shower Room Bedroom 2: 14'6 x 12'5 (4.42m x 3.79m) Bedroom 3: 13'11 x 9'1 (4.24m x 2.77m) Bedroom 4: 12'5 x 10'0 (3.79m x 3.05m) Bathroom: 7'5 x 7'4 (2.26m x 2.24m)