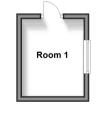

feature fireplace
- One of a kind detached property in the popular area of Broad Oak
- Bundles of potential to adapt and update to your requirements

# Accommodation

### GROUND FLOOR

Entrance Porch Dining Room: 13'8 x 12'7 (4.17m x 3.84m) Lounge: 24'3 x 12'1 (7.40m x 3.69m) Cloakroom Kitchen: 14'3 x 8'11 (4.35m x 2.72m) Utility Room: 9'3 x 8'9 (2.82m x 2.67m)

## FIRST FLOOR

Landing

Bedroom 1: 14'6 x 11'5 (4.42m x 3.48m) En Suite Shower Room Bedroom 2: 14'6 x 12'5 (4.42m x 3.79m) Bedroom 3: 13'11 x 9'1 (4.24m x 2.77m) Bedroom 4: 12'5 x 10'0 (3.79m x 3.05m) Bathroom: 7'5 x 7'4 (2.26m x 2.24m)

### OUTBUILDING

Room 1

#### OUTSIDE

Front Garden Driveway Garage Rear Garden

Ground Floor Approx. 89.2 sq. metres (959.8 sq. feet)



First Floor Approx. 87.0 sq. metres (937.0 sq. feet)







## Call Canterbury - 01227 766669 wardsofkent.co.uk

- Legal advice should be taken to verify fixtures/fittings, planning, alterations and/or lease details
- Appliances & services are untested, dimensions are approximate and floor plans are not to scale
- Through a Homewise Home For Life Plan people aged 60+ can secure this property for up to 59% less, by purchasing a Lifetime Lease.