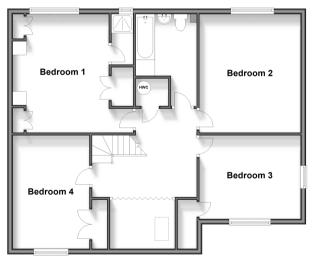

## FIRST FLOOR

Landing

Bedroom 1: 14'6 x 11'5 (4.42m x 3.48m) En Suite Shower Room Bedroom 2: 14'6 x 12'5 (4.42m x 3.79m) Bedroom 3: 13'11 x 9'1 (4.24m x 2.77m) Bedroom 4: 12'5 x 10'0 (3.79m x 3.05m) Bathroom: 7'5 x 7'4 (2.26m x 2.24m)

#### OUTSIDE

Front Garden Driveway Garage Rear Garden

Ground Floor Approx. 89.2 sq. metres (959.8 sq. feet)

First Floor Approx. 87.0 sq. metres (937.0 sq. feet)