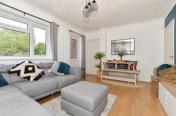

#### **GROUND FLOOR**

**Entrance Porch Entrance Hallway** 

Lounge/Diner: 15'0 x 11'6 (4.58m x

3.51m)

Kitchen: 11'6 x 7'7 (3.51m x 2.31m)