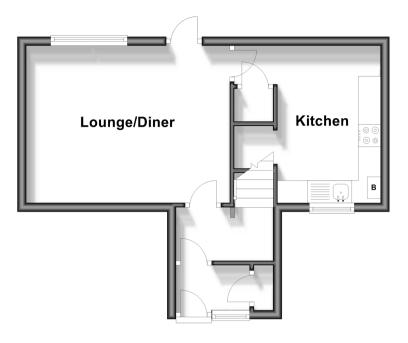

### **Accommodation**

#### **GROUND FLOOR**

**Entrance Porch Entrance Hallway** 

Lounge/Diner: 15'0 x 11'6 (4.58m x

3.51m)

Kitchen: 11'6 x 7'7 (3.51m x 2.31m)

# **Ground Floor**

Approx. 33.2 sq. metres (357.4 sq. feet)

# **First Floor**

Approx. 28.0 sq. metres (301.1 sq. feet)