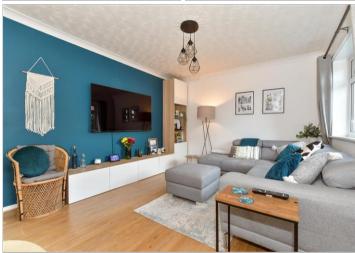

#### **GROUND FLOOR**

**Entrance Porch Entrance Hallway** 

Lounge/Diner: 15'0 x 11'6 (4.58m x

3.51m)

Kitchen: 11'6 x 7'7 (3.51m x 2.31m)