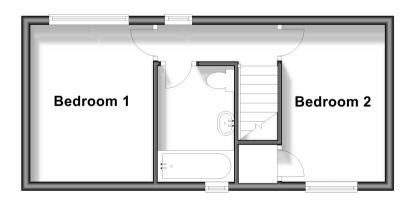

### FIRST FLOOR

Landing

Bedroom 1: 11'6 x 8'11 (3.51m x 2.72m) Bedroom 2: 11'6 x 7'7 (3.51m x 2.31m) Bathroom: 8'3 x 5'9 (2.52m x 1.75m)

# **First Floor**

Approx. 28.0 sq. metres (301.1 sq. feet)