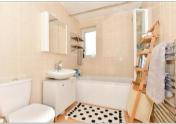

### FIRST FLOOR

Landing

Bedroom 1: 11'6 x 8'11 (3.51m x 2.72m) Bedroom 2: 11'6 x 7'7 (3.51m x 2.31m) Bathroom: 8'3 x 5'9 (2.52m x 1.75m)