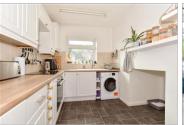

#### **GROUND FLOOR**

**Entrance Porch Entrance Hallway** 

Lounge/Diner: 15'0 x 11'6 (4.58m x

3.51m)

Kitchen: 11'6 x 7'7 (3.51m x 2.31m)