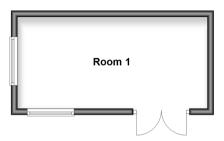

**Price £500,000** 

**Freehold** 

5x 🕮 4x 🚅 3x 🕮

Preston Hill, Wingham, Canterbury, Kent, CT3



# **Ground Floor** Approx. 100.8 sq. metres (1085.0 sq. feet) Conservatory Lounge Kitchen/ Conservatory Breakfast 2 Room Lounge 2 Family Room (Seller uses as a Bedroom) Study







## Outbuilding 2 Approx. 10.5 sq. metres (113.5 sq. feet)



## **Accommodation**

#### **GROUND FLOOR**

**Entrance Porch** 

Entrance Hallway

Shower Room

Study (used as bedroom): 11'9 x 7'3 (3.58m x 2.21m)

Family Room (used as bedroom): 9'9 x 8'10 (2.97m x 2.69m)

Lounge 2: 14'7 x 9'7 (4.45m x 2.92m)

Conservatory 2: 9'2 x 8'9 (2.80m x 2.67m)

Lounge: 13'4 x 12'9 (4.07m x 3.89m)

Entrance Porch 2

**Kitchen/Breakfast Room**: 17'0 x 11'0 (5.19m x 3.36m)

Conservatory: 19'9 x 10'4 (6.02m x 3.15m)

#### FIRST FLOOR

Landing

Bedroom 1: 12'9 x 11'0 (3.89m x 3.36m)

En Suite Shower Room

Bedroom 2: 13'4 x 10'0 (4.07m x 3.05m)

En Suite Shower Room

Bedroom 3: 8'6 x 8'0 (2.59m x 2.44m) Bedroom 4: 8'10 x 8'6 (2.69m x 2.59m)

Bedroom 5 (used as study): 6'9 x 6'0 (2.06m x 1.83m)

Bathroom

#