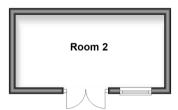

**Price £500,000** 

**Freehold** 

5x 🕮 4x 🚅 3x 🕮

Preston Hill, Wingham, Canterbury, Kent, CT3



# **Ground Floor** Approx. 100.8 sq. metres (1085.0 sq. feet) Conservatory Lounge Kitchen/ Conservatory Breakfast 2 Room Lounge 2 Family Room (Seller uses as a Bedroom) Study







## Outbuilding 2 Approx. 10.5 sq. metres (113.5 sq. feet)



## **Accommodation**

#### **GROUND FLOOR**

**Entrance Porch** 

Entrance Hallway

Shower Room

Study (used as bedroom): 11'9 x 7'3 (3.58m x 2.21m)

Family Room (used as bedroom): 9'9 x 8'10 (2.97m x 2.69m)

Lounge 2: 14'7 x 9'7 (4.45m x 2.92m)

Conservatory 2: 9'2 x 8'9 (2.80m x 2.67m)

Lounge: 13'4 x 12'9 (4.07m x 3.89m)

Entrance Porch 2

**Kitchen/Breakfast Room**: 17'0 x 11'0 (5.19m x 3.36m)

Conservatory: 19'9 x 10'4 (6.02m x 3.15m)

#### FIRST FLOOR

Landing

Bedroom 1: 12'9 x 11'0 (3.89m x 3.36m)

En Suite Shower Room

Bedroom 2: 13'4 x 10'0 (4.07m x 3.05m)

En Suite Shower Room

Bedroom 3: 8'6 x 8'0 (2.59m x 2.44m) Bedroom 4: 8'10 x 8'6 (2.69m x 2.59m)

Bedroom 5 (used as study): 6'9 x 6'0 (2.06m x 1.83m)

Bathroom

#### **OUTBUILDING 1**

Room 1: 19'5 x 9'4 (5.92m x 2.85m)

##