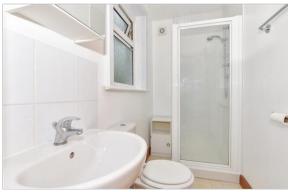

#### **GROUND FLOOR**

**Entrance Porch** 

Entrance Hallway

Shower Room

Study (used as bedroom): 11'9 x 7'3 (3.58m x 2.21m)

Family Room (used as bedroom): 9'9 x 8'10 (2.97m x 2.69m)

Lounge 2: 14'7 x 9'7 (4.45m x 2.92m)