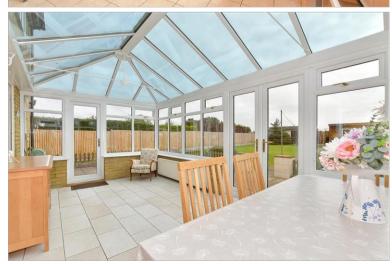

Conservatory 2: 9'2 x 8'9 (2.80m x 2.67m)

Lounge: 13'4 x 12'9 (4.07m x 3.89m)

Entrance Porch 2

**Kitchen/Breakfast Room**: 17'0 x 11'0 (5.19m x 3.36m)

Conservatory: 19'9 x 10'4 (6.02m x 3.15m)