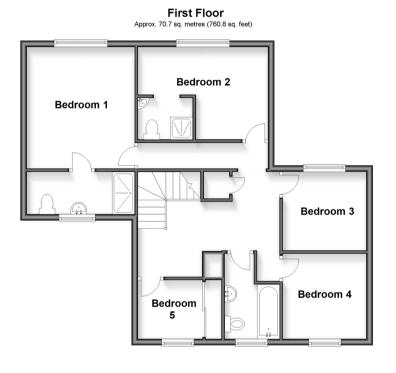

#### FIRST FLOOR

Landing

Bedroom 1: 12'9 x 11'0 (3.89m x 3.36m)

En Suite Shower Room

Bedroom 2: 13'4 x 10'0 (4.07m x 3.05m)

En Suite Shower Room

Bedroom 3: 8'6 x 8'0 (2.59m x 2.44m) Bedroom 4: 8'10 x 8'6 (2.69m x 2.59m)

Bedroom 5 (used as study): 6'9 x 6'0 (2.06m x 1.83m)

Bathroom