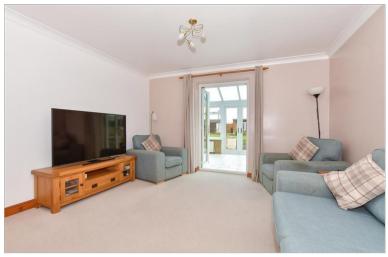

Conservatory 2: 9'2 x 8'9 (2.80m x 2.67m)

Lounge: 13'4 x 12'9 (4.07m x 3.89m)

Entrance Porch 2

**Kitchen/Breakfast Room**: 17'0 x 11'0 (5.19m x 3.36m)

Conservatory: 19'9 x 10'4 (6.02m x 3.15m)