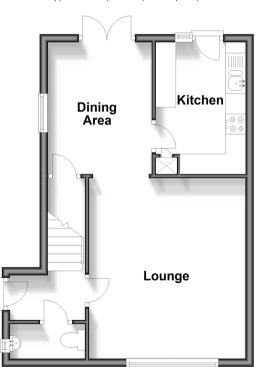

### **GROUND FLOOR**

**Entrance Hallway** 

Cloakroom

Lounge: 14'7 x 12'7 (4.45m x 3.84m) Dining Area: 10'7 x 8'0 (3.23m x 2.44m) Kitchen: 11'3 x 7'4 (3.43m x 2.24m)

### **Ground Floor**

Approx. 40.6 sq. metres (436.9 sq. feet)