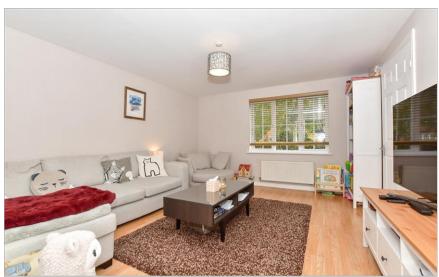

### **GROUND FLOOR**

**Entrance Hallway** 

Cloakroom

Lounge: 14'7 x 12'7 (4.45m x 3.84m) Dining Area: 10'7 x 8'0 (3.23m x 2.44m) Kitchen: 11'3 x 7'4 (3.43m x 2.24m)