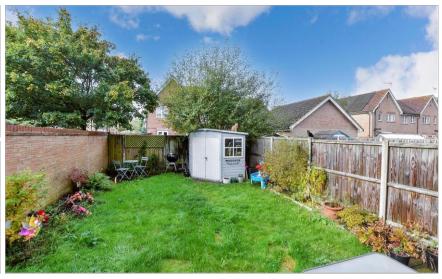

**Price** £259,950

**Freehold** 

3x ∰ 2x 🚅 2x 🕮

Hazel Court, Hersden, Canterbury, Kent, CT3











# Main features

- **End of terrace family home**
- **Useful downstairs cloakroom**
- Two allocated parking spaces
- Wonderful lounge that flows into the dining room with French doors leading onto the garden
- Well presented throughout with neutral decoration

# **Accommodation**

### **GROUND FLOOR**

**Entrance Hallway** 

Cloakroom

Lounge: 14'7 x 12'7 (4.45m x 3.84m) Dining Area: 10'7 x 8'0 (3.23m x 2.44m) Kitchen: 11'3 x 7'4 (3.43m x 2.24m)

#### FIRST FLOOR

Landing

Bedroom 1: 10'8 x 10'1 (3.25m x 3.08m)

En Suite Shower Room: 7'1 x 5'0 (2.16m x 1.53m)

Bedroom 2: 10'0 x 7'8 (3.05m x 2.34m) Bedroom 3: 7'9 x 7'0 (2.36m x 2.14m) Bathroom: 7'4 x 5'4 (2.24m x 1.63m)

#### OUTSIDE

Front Garden Allocated Parking Space x 2 Rear Garden

### **Ground Floor**

Approx. 40.6 sq. metres (436.