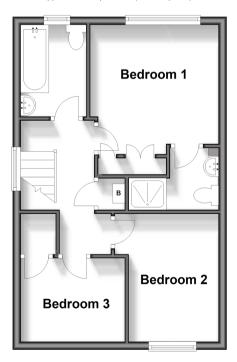

#### FIRST FLOOR

Landing

Bedroom 1: 10'8 x 10'1 (3.25m x 3.08m)

En Suite Shower Room: 7'1 x 5'0 (2.16m x 1.53m)

Bedroom 2: 10'0 x 7'8 (3.05m x 2.34m) Bedroom 3: 7'9 x 7'0 (2.36m x 2.14m) Bathroom: 7'4 x 5'4 (2.24m x 1.63m)

### **First Floor**

Approx. 38.6 sq. metres (416.0 sq. feet)