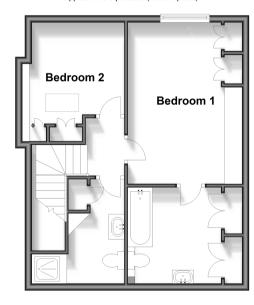

### FIRST FLOOR

Landing

Bedroom 1:  $14'8 \times 10'6 (4.47m \times 10'6)$ 

3.20m)

En Suite Bathroom: 8'9 x 8'6 (2.67m x  $\,$ 

2.59m)

Bedroom 2: 8'5 x 8'5 (2.57m x 2.57m)

Shower Room

# **Ground Floor**

Approx. 45.7 sq. metres (491.5 sq. feet)

First Floor
Approx. 44.6 sq. metres (479.8 sq. feet)