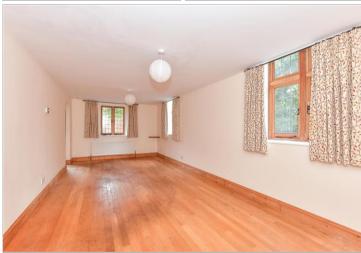

#### **GROUND FLOOR**

**Entrance Hallway** 

Cloakroom

Lounge/Diner: 24'2 x 10'6 (7.37m x

3.20m)

**Kitchen**: 11'1 x 9'5 (3.38m x 2.87m)