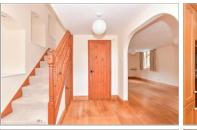

#### **GROUND FLOOR**

**Entrance Hallway** 

Cloakroom

Lounge/Diner: 24'2 x 10'6 (7.37m x

3.20m)

**Kitchen**: 11'1 x 9'5 (3.38m x 2.87m)