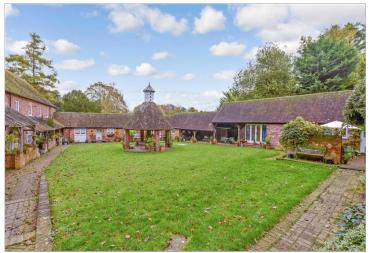

**Price £280,000** 

**Freehold** 

2x 🕮 2x 🚅 1x 🕮

Dovecote Court,
Chilham Castle Estate,
Chilham, Canterbury,
Kent, CT4













### **Main features**

- Stunning converted semi detached house
- Located within Chilham Castles grounds
- No onward chain complications
- Allocated private parking for 2 cars
- Walking distance to Chilhams vibrant pubs, teas/farm shops and local amenities

### **Accommodation**

#### **GROUND FLOOR**

**Entrance Hallway** 

Cloakroom

Lounge/Diner: 24'2 x 10'6 (7.37m x

3.20m)

**Kitchen**: 11'1 x 9'5 (3.38m x 2.87m)

### FIRST FLOOR

Landing

Bedroom 1:  $14'8 \times 10'6 (4.47m \times 10'6)$ 

3.20m)

En Suite Bathroom: 8'9 x 8'6 (2.67m x  $\,$ 

2.59m)

Bedroom 2: 8'5 x 8'5 (2.57m x 2.57m)

Shower Room

### **OUTSIDE**

Communal Garden
Allocated Parking x 2 cars

# **Ground Floor**

Approx. 45.7 sq. metres (491.5 sq. feet)



First Floor
Approx. 44.6 sq. metres (479.8 sq. feet)



##