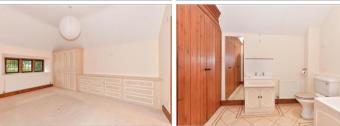

### FIRST FLOOR

Landing

Bedroom 1:  $14'8 \times 10'6 (4.47m \times 10'6)$ 

3.20m)

En Suite Bathroom: 8'9 x 8'6 (2.67m x  $\,$ 

2.59m)

Bedroom 2: 8'5 x 8'5 (2.57m x 2.57m)

Shower Room