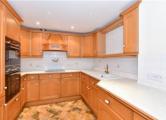

#### **GROUND FLOOR**

**Entrance Hallway** 

Cloakroom

Lounge/Diner: 24'2 x 10'6 (7.37m x

3.20m)

**Kitchen**: 11'1 x 9'5 (3.38m x 2.87m)