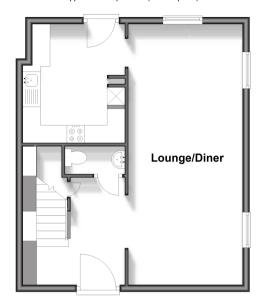

#### **GROUND FLOOR**

**Entrance Hallway** 

Cloakroom

Lounge/Diner: 24'2 x 10'6 (7.37m x

3.20m)

**Kitchen**: 11'1 x 9'5 (3.38m x 2.87m)

# **Ground Floor**

Approx. 45.7 sq. metres (491.5 sq. feet)

First Floor
Approx. 44.6 sq. metres (479.8 sq. feet)