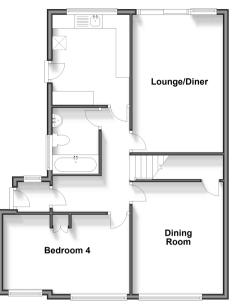

## **GROUND FLOOR**

Entrance Hallway

Bedroom 4: 15'1 x 9'6 (4.60m x 2.90m) Dining Room: 13'5 x 10'10 (4.09m x 3.30m) Bathroom: 7'8 x 5'6 (2.34m x 1.68m) Lounge/Diner: 16'6 x 10'10 (5.03m x 3.30m) Kitchen: 10'9 x 9'3 (3.28m x 2.82m)