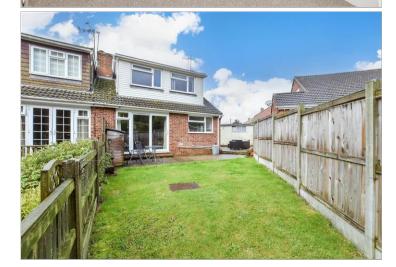

## OUTSIDE

Front Garden Off Road Parking Rear Garden

Ground Floor Approx. 70.1 sq. metres (754.3 sq. feet)

Outbuilding

Garage