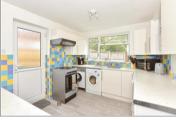

## **GROUND FLOOR**

Entrance Hallway

Bedroom 4: 15'1 x 9'6 (4.60m x 2.90m) Dining Room: 13'5 x 10'10 (4.09m x 3.30m) Bathroom: 7'8 x 5'6 (2.34m x 1.68m) Lounge/Diner: 16'6 x 10'10 (5.03m x 3.30m) Kitchen: 10'9 x 9'3 (3.28m x 2.82m)