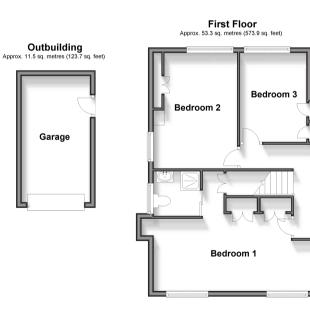

#### Landing

Bedroom 1: 20'5 x 9'4 (6.23m x 2.85m) En Suite Shower Room: 5'4 x 5'4 (1.63m x 1.63m) Bedroom 2: 13'10 x 10'0 (4.22m x 3.05m) Bedroom 3: 10'7 x 7'11 (3.23m x 2.41m)

## OUTBUILDING

Garage

## OUTSIDE

Front Garden Off Road Parking Rear Garden

Ground Floor Approx. 70.1 sq. metres (754.3 sq. feet)

Outbuilding

Garage