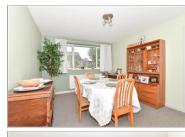

## **GROUND FLOOR**

Entrance Hallway

Bedroom 4: 15'1 x 9'6 (4.60m x 2.90m) Dining Room: 13'5 x 10'10 (4.09m x 3.30m) Bathroom: 7'8 x 5'6 (2.34m x 1.68m) Lounge/Diner: 16'6 x 10'10 (5.03m x 3.30m) Kitchen: 10'9 x 9'3 (3.28m x 2.82m)