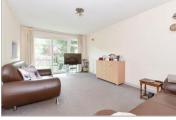

## **GROUND FLOOR**

Entrance Hallway

Bedroom 4: 15'1 x 9'6 (4.60m x 2.90m) Dining Room: 13'5 x 10'10 (4.09m x 3.30m) Bathroom: 7'8 x 5'6 (2.34m x 1.68m) Lounge/Diner: 16'6 x 10'10 (5.03m x 3.30m) Kitchen: 10'9 x 9'3 (3.28m x 2.82m)