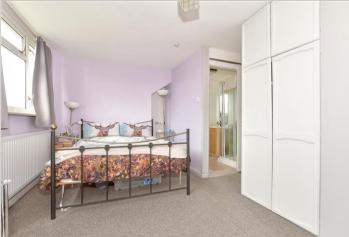

#### Landing

Bedroom 1: 20'5 x 9'4 (6.23m x 2.85m) En Suite Shower Room: 5'4 x 5'4 (1.63m x 1.63m) Bedroom 2: 13'10 x 10'0 (4.22m x 3.05m) Bedroom 3: 10'7 x 7'11 (3.23m x 2.41m)