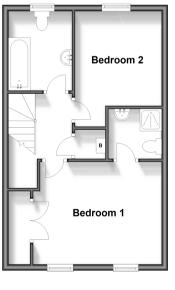

#### SECOND FLOOR

Landing Bedroom 1: 13'7 x 10'6 (4.14m x 3.20m) En Suite Shower Room: 5'9 x 5'8 (1.75m x 1.73m) Bedroom 2: 9'8 x 9'3 (2.95m x 2.82m) Bathroom: 8'3 x 6'4 (2.52m x 1.93m)