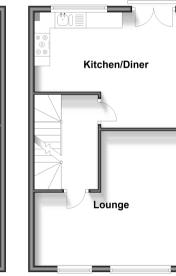

### FIRST FLOOR

Landing Lounge: 16'3 x 14'4 (4.96m x 4.37m) Kitchen/Diner: 16'1 x 12'4 (4.91m x 3.76m)