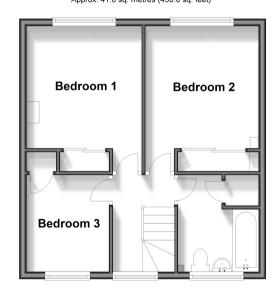

### **FIRST FLOOR**

Landing

Bedroom 1: 12'10 x 10'5 (3.91m x 3.18m) Bedroom 2: 12'11 x 10'0 (3.94m x 3.05m) Bedroom 3: 8'9 x 7'5 (2.67m x 2.26m) Bathroom: 8'7 x 7'0 (2.62m x 2.14m)

### **Ground Floor**

Approx. 40.2 sq. metres (432.4 sq. feet)

First Floor
Approx. 41.8 sq. metres (450.0 sq. feet)