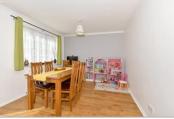

### **GROUND FLOOR**

**Entrance Hallway** 

Kitchen: 11'0 x 9'8 (3.36m x 2.95m) Lounge: 12'10 x 10'4 (3.91m x 3.15m) Dining Area: 11'6 x 10'4 (3.51m x 3.15m)