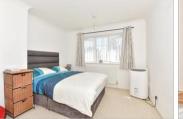

### **FIRST FLOOR**

Landing

Bedroom 1: 12'10 x 10'5 (3.91m x 3.18m) Bedroom 2: 12'11 x 10'0 (3.94m x 3.05m) Bedroom 3: 8'9 x 7'5 (2.67m x 2.26m) Bathroom: 8'7 x 7'0 (2.62m x 2.14m)