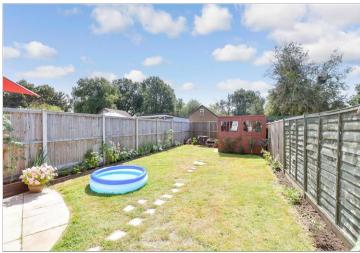

**Price £300,000** 

**Freehold** 

3x ∰ 1x 🚅 1x 🕮

Sweechgate, Broad Oak, Canterbury, Kent, CT2















## Main features

- Sought after village of Broad Oak with countryside walks nearby
- Off road parking for multiple cars
- Good sized rear garden
- Ready to move straight into
- Perfect for a first time buyer or an investor

# **Accommodation**

### **GROUND FLOOR**

**Entrance Hallway** 

Kitchen: 11'0 x 9'8 (3.36m x 2.95m) Lounge: 12'10 x 10'4 (3.91m x 3.15m) Dining Area: 11'6 x 10'4 (3.51m x 3.15m)

### **FIRST FLOOR**

Landing

Bedroom 1: 12'10 x 10'5 (3.91m x 3.18m) Bedroom 2: 12'11 x 10'0 (3.94m x 3.05m) Bedroom 3: 8'9 x 7'5 (2.67m x 2.26m) Bathroom: 8'7 x 7'0 (2.62m x 2.14m)

#### **OUTSIDE**

Front Garden
Off Road Parking
Rear Garden

### **Ground Floor**

Approx. 40.2 sq. metres (432.4 sq. feet)



First Floor
Approx. 41.8 sq. metres (450.0 sq. feet)



## Call Canterbury - 0122