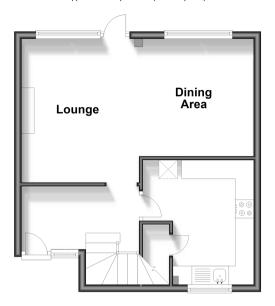

### **GROUND FLOOR**

**Entrance Hallway** 

Kitchen: 11'0 x 9'8 (3.36m x 2.95m) Lounge: 12'10 x 10'4 (3.91m x 3.15m) Dining Area: 11'6 x 10'4 (3.51m x 3.15m)

### **Ground Floor**

Approx. 40.2 sq. metres (432.4 sq. feet)

First Floor
Approx. 41.8 sq. metres (450.0 sq. feet)