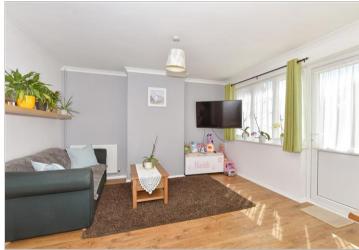

### **GROUND FLOOR**

**Entrance Hallway** 

Kitchen: 11'0 x 9'8 (3.36m x 2.95m) Lounge: 12'10 x 10'4 (3.91m x 3.15m) Dining Area: 11'6 x 10'4 (3.51m x 3.15m)