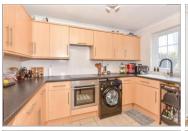

### **GROUND FLOOR**

**Entrance Hallway** 

Kitchen: 11'0 x 9'8 (3.36m x 2.95m) Lounge: 12'10 x 10'4 (3.91m x 3.15m) Dining Area: 11'6 x 10'4 (3.51m x 3.15m)