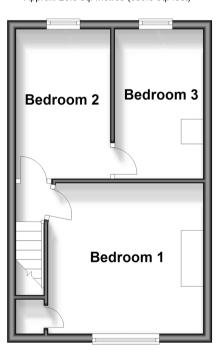

# First Floor Approx. 28.8 sq. metres (309.6 sq. feet)

#### **FIRST FLOOR**

Landing

Bedroom 1: 10'9 x 10'7 (3.28m x 3.23m) Bedroom 2: 10'7 x 6'6 (3.23m x 1.98m) Bedroom 3: 10'7 x 6'5 (3.23m x 1.96m)