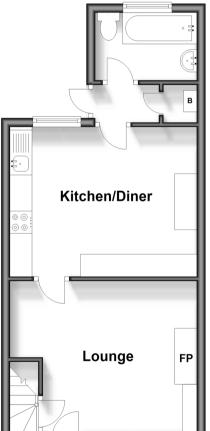

## **Ground Floor**

Approx. 34.6 sq. metres (372.8 sq. feet)

#### **GROUND FLOOR**

Lounge: 13'4 x 10'9 (4.07m x 3.28m) Kitchen/Diner: 13'5 x 10'6 (4.09m x 3.20m)

Rear Lobby Bathroom