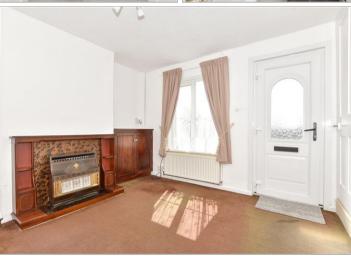

#### **GROUND FLOOR**

Lounge: 13'4 x 10'9 (4.07m x 3.28m) Kitchen/Diner: 13'5 x 10'6 (4.09m x 3.20m)

Rear Lobby Bathroom