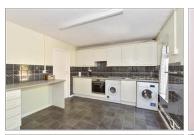

#### **GROUND FLOOR**

Lounge: 13'4 x 10'9 (4.07m x 3.28m) Kitchen/Diner: 13'5 x 10'6 (4.09m x 3.20m)

Rear Lobby Bathroom