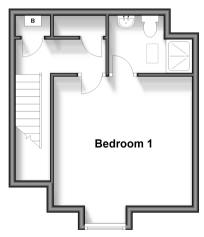

#### SECOND FLOOR

Landing Bedroom 1: 13'1 x 13'0 (3.99m x 3.97m) En-suite Shower Room: 7'1 x 5'0 (2.16m x 1.53m)

#### OUTSIDE

2 x Allocated Parking Spaces Rear Garden

Second Floor Approx. 27.0 sq. metres (290.6 sq. feet)