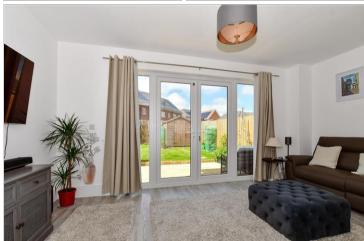

#### GROUND FLOOR

Entrance Hallway Cloakroom: 6'0 x 3'0 (1.83m x 0.92m) Kitchen/Diner: 15'0 x 9'0 (4.58m x 2.75m) Lounge: 16'0 x 11'1 (4.88m x 3.38m)