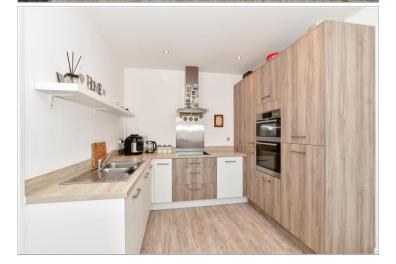

#### GROUND FLOOR

Entrance Hallway Cloakroom: 6'0 x 3'0 (1.83m x 0.92m) Kitchen/Diner: 15'0 x 9'0 (4.58m x 2.75m) Lounge: 16'0 x 11'1 (4.88m x 3.38m)