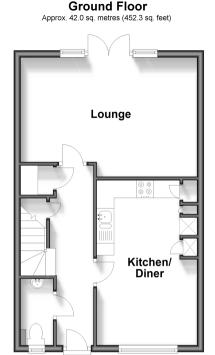

## Accommodation

#### GROUND FLOOR

Entrance Hallway Cloakroom: 6'0 x 3'0 (1.83m x 0.92m) Kitchen/Diner: 15'0 x 9'0 (4.58m x 2.75m) Lounge: 16'0 x 11'1 (4.88m x 3.38m)