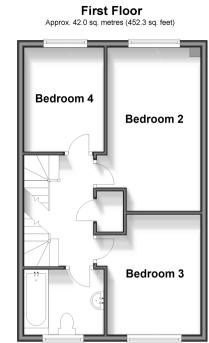

#### FIRST FLOOR

Landing

Bedroom 2: 15'0 x 8'1 (4.58m x 2.47m) Bedroom 3: 9'1 x 7'0 (2.77m x 2.14m) Bedroom 4: 11'0 x 9'0 (3.36m x 2.75m) Bathroom