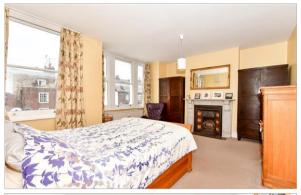

## SPLIT LEVEL FIRST FLOOR

Landing

Bedroom 1: 16'11 x 14'6 (5.16m x 4.42m) Bedroom 2: 11'6 x 10'1 (3.51m x 3.08m) Shower Room: 6'1 x 5'5 (1.86m x 1.65m) Bedroom 3: 12'8 x 10'7 (3.86m x 3.23m)

## SPLIT LEVEL SECOND FLOOR

Landing

Bedroom 4: 15'7 x 14'6 (4.75m x 4.42m) Bedroom 5: 11'5 x 10'8 (3.48m x 3.25m) Bathroom: 13'9 x 6'7 (4.19m x 2.01m)