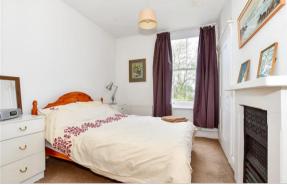

## SPLIT LEVEL FIRST FLOOR

Landing

Bedroom 1: 16'11 x 14'6 (5.16m x 4.42m) Bedroom 2: 11'6 x 10'1 (3.51m x 3.08m) Shower Room: 6'1 x 5'5 (1.86m x 1.65m) Bedroom 3: 12'8 x 10'7 (3.86m x 3.23m)

## SPLIT LEVEL SECOND FLOOR

Landing

Bedroom 4: 15'7 x 14'6 (4.75m x 4.42m) Bedroom 5: 11'5 x 10'8 (3.48m x 3.25m) Bathroom: 13'9 x 6'7 (4.19m x 2.01m)