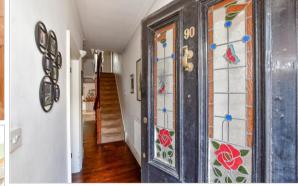

# **GROUND FLOOR**

Entrance Hallway

Lounge: 14'2 x 11'2 (4.32m x 3.41m)

Dining Area: 12'5 x 10'7 (3.79m x 3.23m)

Kitchen/Breakfast Room: 17'6 x 10'2 (5.34m x

3.10m)

Cloakroom: 4'7 x 2'9 (1.40m x 0.84m)

Sun Room