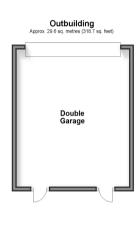

**Price £500,000** 

**Freehold** 

5x 🕮 2x 🚅 1x 🕮

Wincheap, Canterbury, Kent, CT1



# Sun Room Kitchen/ Breakfast Room Dining Area

**Ground Floor** 







# **Accommodation**

**BASEMENT** 

Cellar: 13'9 x 12'2 (4.19m x 3.71m)

Cellar

Basement
Approx. 26.9 sq. metres (290.1 sq. feet)

# **GROUND FLOOR**

Entrance Hallway

Lounge: 14'2 x 11'2 (4.32m x 3.41m)

Dining Area: 12'5 x 10'7 (3.79m x 3.23m)

Kitchen/Breakfast Room: 17'6 x 10'2 (5.34m x

3.10m)

Cloakroom: 4'7 x 2'9 (1.40m x 0.84m)

Sun Room

## SPLIT LEVEL FIRST FLOOR

Landing

Bedroom 1: 16'11 x 14'6 (5.16m x 4.42m) Bedroom 2: 11'6 x 10'1 (3.51m x 3.08m) Shower Room: 6'1 x 5'5 (1.86m x 1.65m) Bedroom 3: 12'8 x 10'7 (3.86m x 3.23m)

## SPLIT LEVEL SECOND FLOOR

Landing

Bedroom 4: 15'7 x 14'6 (4.75m x 4.42m) Bedroom 5: 11'5 x 10'8 (3.48m x 3.25m) Bathroom: 13'9 x 6'7 (4.19m x 2.01m)

### **OUTSIDE**

Front Garden Rear Garden Double Garage















# **Main features**

- Dece