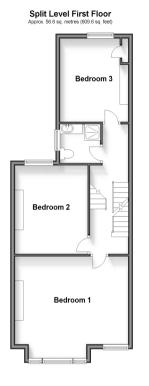

## SPLIT LEVEL FIRST FLOOR

Landing

Bedroom 1: 16'11 x 14'6 (5.16m x 4.42m) Bedroom 2: 11'6 x 10'1 (3.51m x 3.08m) Shower Room: 6'1 x 5'5 (1.86m x 1.65m) Bedroom 3: 12'8 x 10'7 (3.86m x 3.23m)