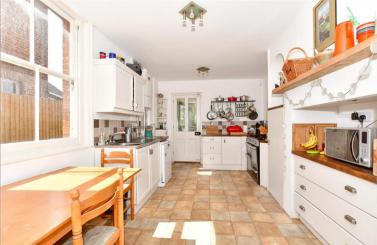

# **GROUND FLOOR**

Entrance Hallway

Lounge: 14'2 x 11'2 (4.32m x 3.41m)

Dining Area: 12'5 x 10'7 (3.79m x 3.23m)

Kitchen/Breakfast Room: 17'6 x 10'2 (5.34m x

3.10m)

Cloakroom: 4'7 x 2'9 (1.40m x 0.84m)

Sun Room