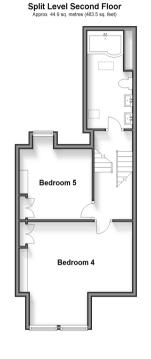

## SPLIT LEVEL SECOND FLOOR

Landing

Bedroom 4: 15'7 x 14'6 (4.75m x 4.42m) Bedroom 5: 11'5 x 10'8 (3.48m x 3.25m) Bathroom: 13'9 x 6'7 (4.19m x 2.01m)