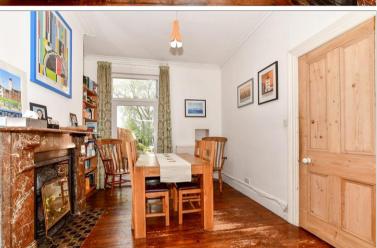

# Sun Room Kitchen/ Breakfast Room Dining Area

**Ground Floor** 

# **GROUND FLOOR**

Entrance Hallway

Lounge: 14'2 x 11'2 (4.32m x 3.41m)

Dining Area: 12'5 x 10'7 (3.79m x 3.23m)

Kitchen/Breakfast Room: 17'6 x 10'2 (5.34m x

3.10m)

Cloakroom: 4'7 x 2'9 (1.40m x 0.84m)

Sun Room