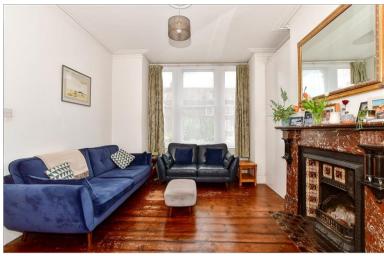

# Sun Room Kitchen/ Breakfast Room Dining Area

**Ground Floor** 

# **GROUND FLOOR**

Entrance Hallway

Lounge: 14'2 x 11'2 (4.32m x 3.41m)

Dining Area: 12'5 x 10'7 (3.79m x 3.23m)

Kitchen/Breakfast Room: 17'6 x 10'2 (5.34m x

3.10m)

Cloakroom: 4'7 x 2'9 (1.40m x 0.84m)

Sun Room