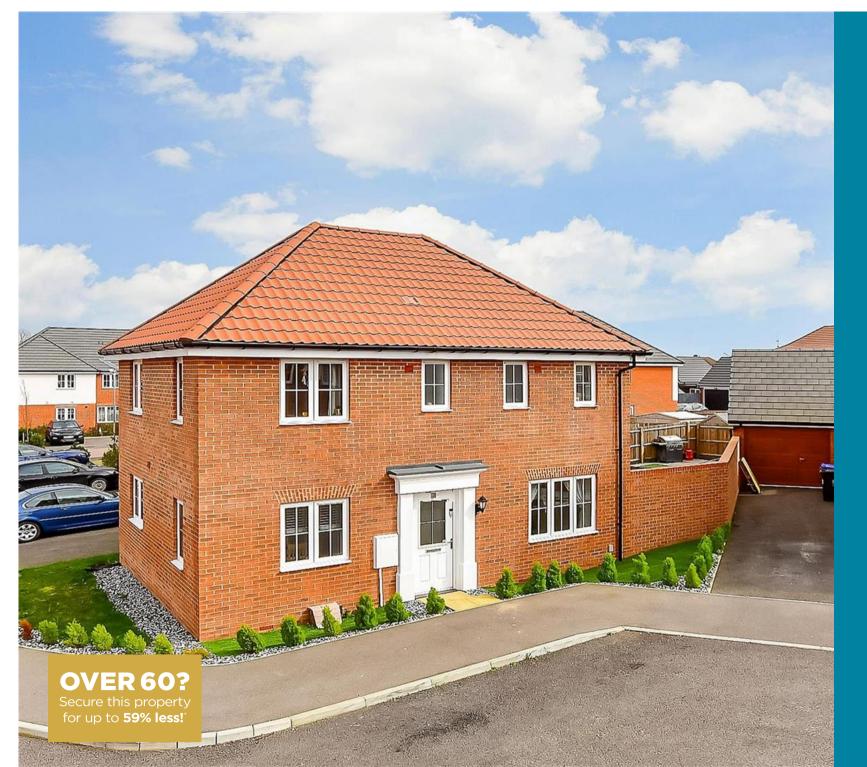

# Price £325,000

Freehold

3x 🕮 2x 🕂 1x 📇

Mexborough Square, Aylesham, Canterbury, Kent, CT3

Helping you move forwards

# **Main features**

- Lovely sunny rear garden with decking, ideal for family BBQs
- Car port and off road parking
- Cul de sac location
- Walking distance to a childrens play park with a grass area for football
- Close to the local 'Good' ofsted rated primary school, public transport links and train station

#### OUTSIDE

Front Garden Rear Garden Off Road Parking Car Port