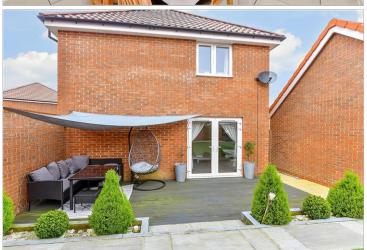

# **Main features**

- Lovely sunny rear garden with decking, ideal for family BBQs
- Car port and off road parking
- Cul de sac location
- Walking distance to a childrens play park with a grass area for football
- Close to the local 'Good' ofsted rated primary school, public transport links and train station

#### OUTSIDE

Front Garden Rear Garden Off Road Parking Car Port