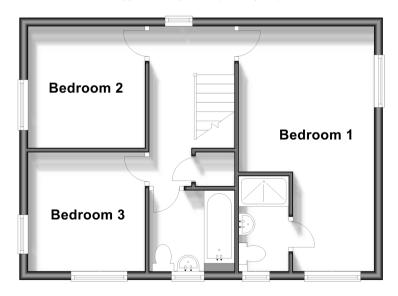

#### FIRST FLOOR

#### Landing

Bedroom 1: 18'5 x 10'2 (5.62m x 3.10m) En Suite Shower Room: 7'2 x 4'0 (2.19m x 1.22m) Bedroom 2: 9'5 x 8'4 (2.87m x 2.54m) Bedroom 3: 9'9 x 7'4 (2.97m x 2.24m) Bathroom: 7'2 x 6'3 (2.19m x 1.91m)

## **Ground Floor**

Approx. 45.2 sq. metres (486.5 sq. feet)

First Floor Approx. 45.2 sq. metres (486.5 sq. feet)