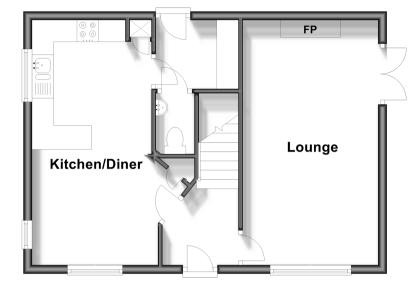

#### **GROUND FLOOR**

Entrance Hallway Lounge: 18'0 x 10'3 (5.49m x 3.13m) Kitchen/Diner: 18'5 x 9'1 (5.62m x 2.77m) Utility Room: 5'9 x 5'2 (1.75m x 1.58m) Cloakroom

## **Ground Floor**

Approx. 45.2 sq. metres (486.5 sq. feet)

First Floor Approx. 45.2 sq. metres (486.5 sq. feet)