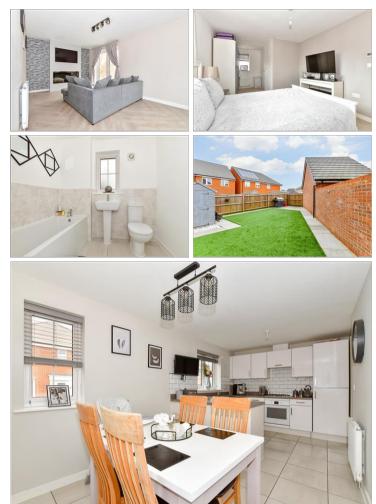

# Accommodation

#### **GROUND FLOOR**

Entrance Hallway Lounge: 18'0 x 10'3 (5.49m x 3.13m) Kitchen/Diner: 18'5 x 9'1 (5.62m x 2.77m) Utility Room: 5'9 x 5'2 (1.75m x 1.58m) Cloakroom

#### Landing

Bedroom 1: 18'5 x 10'2 (5.62m x 3.10m) En Suite Shower Room: 7'2 x 4'0 (2.19m x 1.22m) Bedroom 2: 9'5 x 8'4 (2.87m x 2.54m) Bedroom 3: 9'9 x 7'4 (2.97m x 2.24m) Bathroom: 7'2 x 6'3 (2.19m x 1.91m)

#### OUTSIDE

Front Garden Rear Garden Off Road Parking Car Port