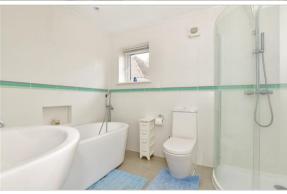

# **GROUND FLOOR**

Bedroom 3: 14'9 x 12'9 (4.50m x 3.89m) En Suite Shower Room: 6'6 x 5'2 (1.98m x 1.58m)

Bedroom 2: 14'9 x 12'11 (4.50m x 3.94m) En Suite Bathroom: 9'2 x 7'0 (2.80m x 2.14m)