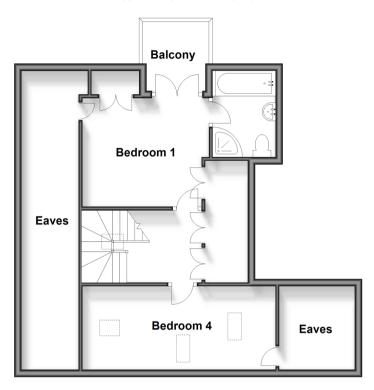

**Ground Floor** 

First Floor
Approx. 59.2 sq. metres (637.5 sq. feet)

# FIRST FLOOR

Landing

Bedroom 1: 11'5 x 9'10 (3.48m x 3.00m) En Suite Bathroom: 7'11 x 5'8 (2.41m x 1.73m)

Bedroom 4: 17'10 x 7'6 (5.44m x 2.29m)