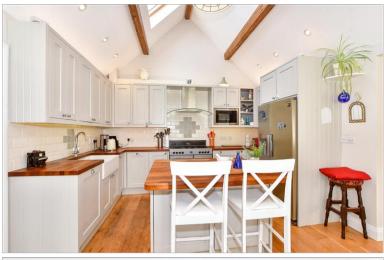

# Cloakroom

Kitchen Area: 12'9 x 9'7 (3.89m x 2.92m) Dining Area: 15'6 x 12'9 (4.73m x 3.89m) Lounge: 17'7 x 17'5 (5.36m x 5.31m) Utility Room: 9'1 x 7'9 (2.77m x 2.36m) Playroom/Office: 10'5 x 7'6 (3.18m x 2.29m)