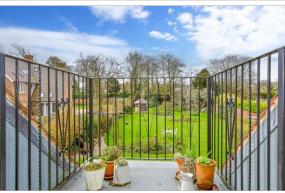

# OUTSIDE

Front Garden
Off Road Parking

Garage: 8'1 x 5'10 (2.47m x 1.78m)

Rear Garden

Workshop: 15'7 x 7'8 (4.75m x 2.34m)

- Stunning open-plan living, perfect for entertaining
- Beautiful mature garden with multiple outbuildings and views over fields
- Bespoke fitted oak kitchen, no onward chain
- Highly sought-after village location
- Adaptable living space to suit your needs with room for all the family to enjoy