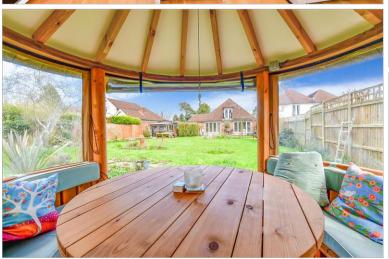

# OUTSIDE

Front Garden
Off Road Parking

Garage: 8'1 x 5'10 (2.47m x 1.78m)

Rear Garden

Workshop: 15'7 x 7'8 (4.75m x 2.34m)

- Stunning open-plan living, perfect for entertaining
- Beautiful mature garden with multiple outbuildings and views over fields
- Bespoke fitted oak kitchen, no onward chain
- Highly sought-after village location
- Adaptable living space to suit your needs with room for all the family to enjoy