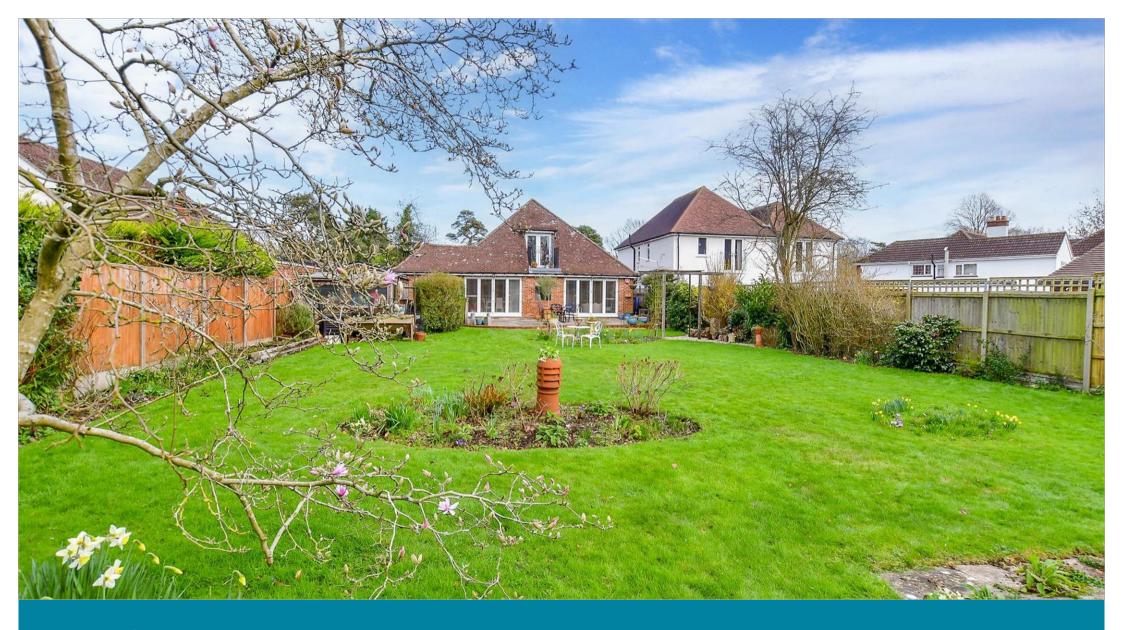

# OUTSIDE

Front Garden
Off Road Parking

Garage: 8'1 x 5'10 (2.47m x 1.78m)

Rear Garden

Workshop: 15'7 x 7'8 (4.75m x 2.34m)

- Stunning open-plan living, perfect for entertaining
- Beautiful mature garden with multiple outbuildings and views over fields
- Bespoke fitted oak kitchen, no onward chain
- Highly sought-after village location
- Adaptable living space to suit your needs with room for all the family to enjoy