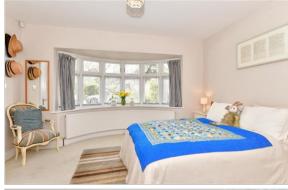

# **GROUND FLOOR**

Bedroom 3: 14'9 x 12'9 (4.50m x 3.89m) En Suite Shower Room: 6'6 x 5'2 (1.98m x 1.58m)

Bedroom 2: 14'9 x 12'11 (4.50m x 3.94m) En Suite Bathroom: 9'2 x 7'0 (2.80m x 2.14m)