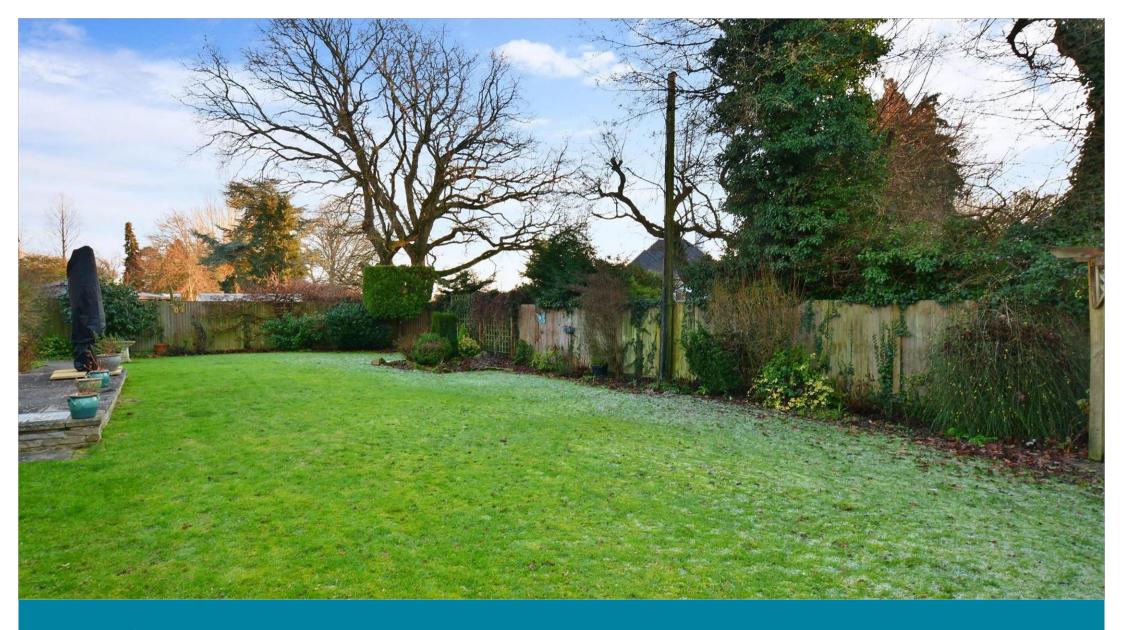

### **OUTSIDE**

Front Garden

Driveway

Garage 1: 24'8 x 9'2 (7.52m x 2.80m) Garage 2: 19'0 x 14'0 (5.80m x 4.27m)

Side Garden Rear Garden