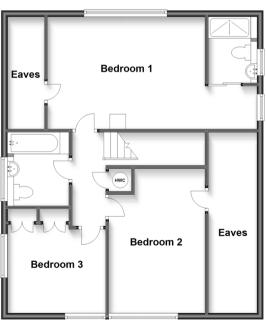

#### FIRST FLOOR

Landing

Bedroom 1: 24'0 at widest point x 11'9 at

widest point (7.32m x 3.58m)

En-Suite Shower Room: 6'9 x 5'0 (2.06m x

1.53m)

Bedroom 2: 15'4 x 10'0 (4.68m x 3.05m) Bedroom 3: 10'4 x 9'0 (3.15m x 2.75m) Bathroom: 7'7 x 6'4 (2.31m x 1.93m)