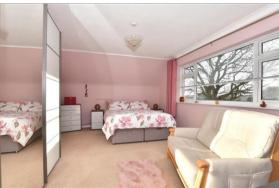

#### FIRST FLOOR

Landing

Bedroom 1: 24'0 at widest point x 11'9 at

widest point (7.32m x 3.58m)

En-Suite Shower Room: 6'9 x 5'0 (2.06m x

1.53m)

Bedroom 2: 15'4 x 10'0 (4.68m x 3.05m) Bedroom 3: 10'4 x 9'0 (3.15m x 2.75m) Bathroom: 7'7 x 6'4 (2.31m x 1.93m)