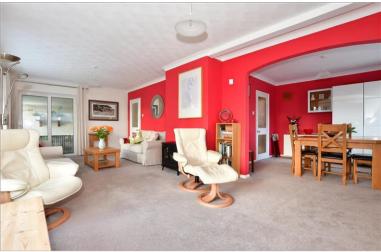

## **GROUND FLOOR**

**Entrance Hall** 

Cloakroom: 5'1 x 4'8 (1.55m x 1.42m)

Study/Bedroom 4: 9'9 x 8'8 (2.97m x 2.64m)

Kitchen: 15'4 x 8'8 (4.68m x 2.64m) Utility Room: 9'4 x 7'5 (2.85m x 2.26m) Dining Area: 10'8 x 9'9 (3.25m x 2.97m) Lounge: 27'0 x 11'9 (8.24m x 3.58m)