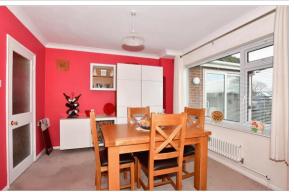

## **GROUND FLOOR**

**Entrance Hall** 

Cloakroom: 5'1 x 4'8 (1.55m x 1.42m)

Study/Bedroom 4: 9'9 x 8'8 (2.97m x 2.64m)

Kitchen: 15'4 x 8'8 (4.68m x 2.64m) Utility Room: 9'4 x 7'5 (2.85m x 2.26m) Dining Area: 10'8 x 9'9 (3.25m x 2.97m) Lounge: 27'0 x 11'9 (8.24m x 3.58m)