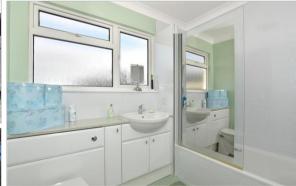

#### FIRST FLOOR

Landing

Bedroom 1: 24'0 at widest point x 11'9 at

widest point (7.32m x 3.58m)

En-Suite Shower Room: 6'9 x 5'0 (2.06m x

1.53m)

Bedroom 2: 15'4 x 10'0 (4.68m x 3.05m) Bedroom 3: 10'4 x 9'0 (3.15m x 2.75m) Bathroom: 7'7 x 6'4 (2.31m x 1.93m)