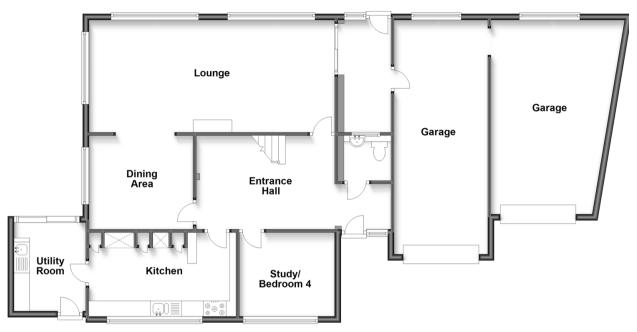

## **GROUND FLOOR**

**Entrance Hall** 

Cloakroom: 5'1 x 4'8 (1.55m x 1.42m)

Study/Bedroom 4: 9'9 x 8'8 (2.97m x 2.64m)

Kitchen: 15'4 x 8'8 (4.68m x 2.64m) Utility Room: 9'4 x 7'5 (2.85m x 2.26m) Dining Area: 10'8 x 9'9 (3.25m x 2.97m) Lounge: 27'0 x 11'9 (8.24m x 3.58m)

Rear Lobby

### **OUTSIDE**

Front Garden

Driveway

Garage 1: 24'8 x 9'2 (7.52m x 2.80m) Garage 2: 19'0 x 14'0 (5.80m x 4.27m)

Side Garden Rear Garden