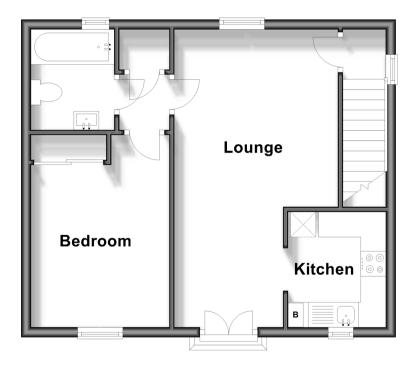

## **FIRST FLOOR**

Entrance Hallway

Lounge: 19'6 x 10'9 (5.95m x 3.28m) Kitchen: 7'4 x 6'4 (2.24m x 1.93m) Bathroom Bedroom: 12'7 x 9'4 (3.84m x 2.85m)

#### **First Floor** Approx. 42.1 sq. metres (453.0 sq. feet)

Appliances & services are untested, dimensions are approximate and floor plans are not to scale