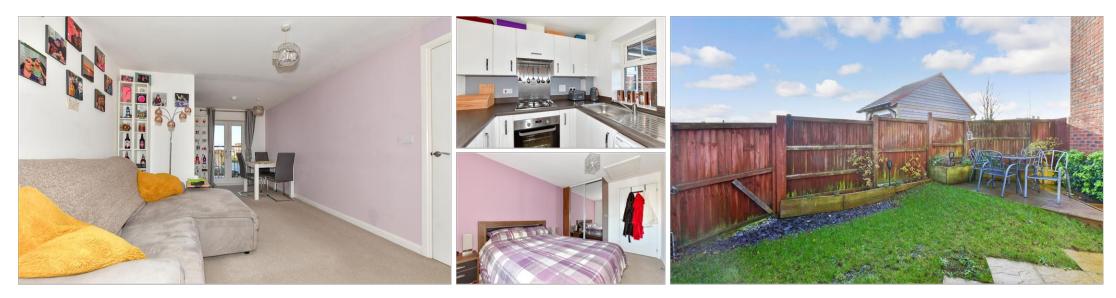

## **Main features**

- Sunny private rear garden with outside storage
- Close to direct public transport links to Canterbury and further afield
- Allocated parking for 1 car
- Perfect to move straight into with Rear Garden integrated kitchen appliances
- Walking distance to local amenities including a doctors surgery

## **FIRST FLOOR**

Entrance Hallway

Lounge: 19'6 x 10'9 (5.95m x 3.28m) Kitchen: 7'4 x 6'4 (2.24m x 1.93m) Bathroom Bedroom: 12'7 x 9'4 (3.84m x 2.85m)