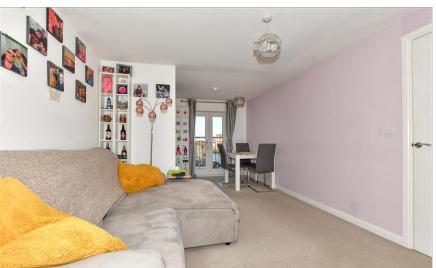

#### FIRST FLOOR

**Entrance Hallway** 

Lounge: 19'6 x 10'9 (5.95m x 3.28m) Kitchen: 7'4 x 6'4 (2.24m x 1.93m)

Bathroom

Bedroom: 12'7 x 9'4 (3.84m x 2.85m)