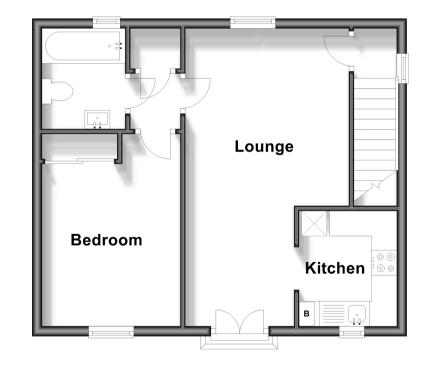

# Accommodation

#### FIRST FLOOR

**Entrance Hallway** 

Lounge: 19'6 x 10'9 (5.95m x 3.28m) Kitchen: 7'4 x 6'4 (2.24m x 1.93m)

Bathroom

Bedroom: 12'7 x 9'4 (3.84m x 2.85m)

# **First Floor**

Approx. 42.1 sq. metres (453.0 sq. feet)