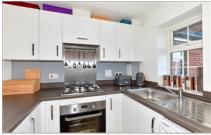

#### FIRST FLOOR

**Entrance Hallway** 

Lounge: 19'6 x 10'9 (5.95m x 3.28m) Kitchen: 7'4 x 6'4 (2.24m x 1.93m)

Bathroom

Bedroom: 12'7 x 9'4 (3.84m x 2.85m)