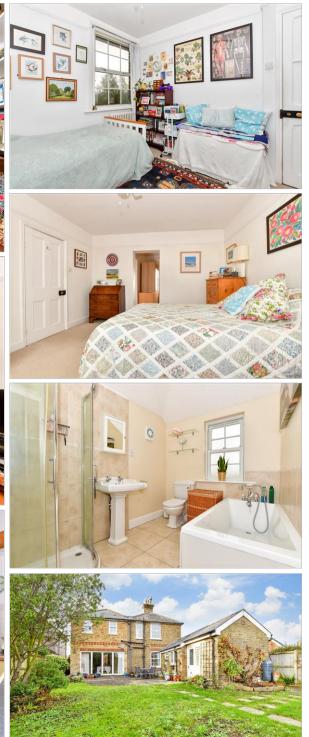

#### **GROUND FLOOR**

Entrance Hallway Sitting Room: 13'10 x 12'0 (4.22m x 3.66m) Lounge: 14'0 x 12'0 (4.27m x 3.66m) Dining Area: 14'0 x 11'0 (4.27m x 3.36m) Breakfast Area: 12'0 x 11'3 (3.66m x 3.43m) Kitchen: 12'11 x 9'9 (3.94m x 2.97m) Utility Room: 9'9 x 5'0 (2.97m x 1.53m) Cloakroom

#### Landing

Bedroom 1: 13'10 x 12'0 (4.22m x 3.66m) Dressing Area: 11'3 x 7'1 (3.43m x 2.16m) En Suite Bathroom Bedroom 2: 14'11 x 12'0 (4.55m x 3.66m) Bedroom 3: 10'3 x 8'7 (3.13m x 2.62m) Bedroom 4: 8'2 x 6'4 (2.49m x 1.93m) Shower Room