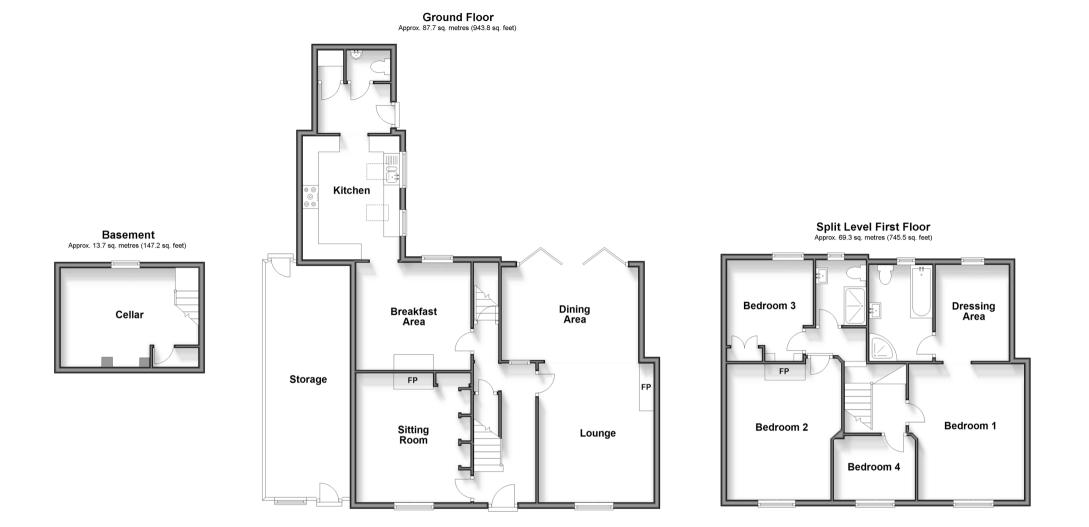

### Accommodation

#### **GROUND FLOOR**

Entrance Hallway Sitting Room: 13'10 x 12'0 (4.22m x 3.66m) Lounge: 14'0 x 12'0 (4.27m x 3.66m) Dining Area: 14'0 x 11'0 (4.27m x 3.36m) Breakfast Area: 12'0 x 11'3 (3.66m x 3.43m) Kitchen: 12'11 x 9'9 (3.94m x 2.97m) Utility Room: 9'9 x 5'0 (2.97m x 1.53m) Cloakroom

#### BASEMENT

Cellar: 12'0 x 10'1 (3.66m x 3.08m)

#### **FIRST FLOOR**

#### Landing

Bedroom 1: 13'10 x 12'0 (4.22m x 3.66m) Dressing Area: 11'3 x 7'1 (3.43m x 2.16m) En Suite Bathroom Bedroom 2: 14'11 x 12'0 (4.55m x 3.66m) Bedroom 3: 10'3 x 8'7 (3.13m x 2.62m) Bedroom 4: 8'2 x 6'4 (2.49m x 1.93m) Shower Room

#### OUTSIDE

Front Garden Off Road Parking Rear Garden