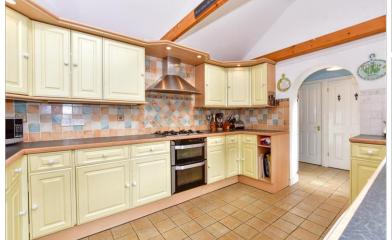

#### **GROUND FLOOR**

Entrance Hallway Sitting Room: 13'10 x 12'0 (4.22m x 3.66m) Lounge: 14'0 x 12'0 (4.27m x 3.66m) Dining Area: 14'0 x 11'0 (4.27m x 3.36m) Breakfast Area: 12'0 x 11'3 (3.66m x 3.43m) Kitchen: 12'11 x 9'9 (3.94m x 2.97m) Utility Room: 9'9 x 5'0 (2.97m x 1.53m) Cloakroom

## Main features

- Driveway for 2 cars
- Beautiful Georgian home with lots of history to the property
- Private and sunny rear garden
- Set in the village of Ash, walking distance to local amenities and good public transport links
- Original features including high ceilings and skylights in the kitchen