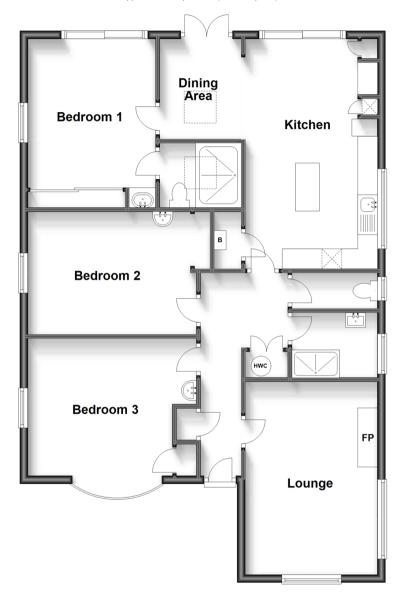

#### **GROUND FLOOR**

**Entrance Hallway** 

Lounge: 15'8 x 10'9 (4.78m x 3.28m) Bedroom 3: 14'0 x 11'2 (4.27m x 3.41m) Shower Room: 7'0 x 5'3 (2.14m x 1.60m)

Separate Toilet

Bedroom 2: 14'0 x 10'2 (4.27m x 3.10m) Kitchen: 18'8 x 10'9 (5.69m x 3.28m) Dining Area: 8'2 x 7'7 (2.49m x 2.31m) Bedroom 1: 13'8 x 10'5 (4.17m x 3.18m) En Suite Shower Room: 6'7 x 5'3 (2.01m x 1.60m)

### **Ground Floor**

Approx. 105.0 sq. metres (1130.0 sq. feet)