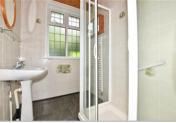

#### **GROUND FLOOR**

**Entrance Hallway** 

Lounge: 15'8 x 10'9 (4.78m x 3.28m) Bedroom 3: 14'0 x 11'2 (4.27m x 3.41m) Shower Room: 7'0 x 5'3 (2.14m x 1.60m)

Separate Toilet

Bedroom 2: 14'0 x 10'2 (4.27m x 3.10m) Kitchen: 18'8 x 10'9 (5.69m x 3.28m) Dining Area: 8'2 x 7'7 (2.49m x 2.31m) Bedroom 1: 13'8 x 10'5 (4.17m x 3.18m) En Suite Shower Room: 6'7 x 5'3 (2.01m x 1.60m)