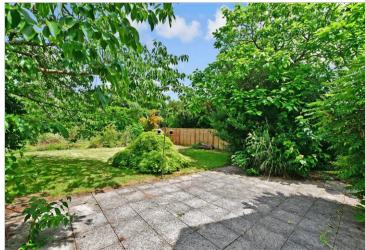

#### **OUTSIDE**

Front Garden
Off Road Parking

Garage: 16'9 x 9'4 (5.11m x 2.85m)

Rear Garden