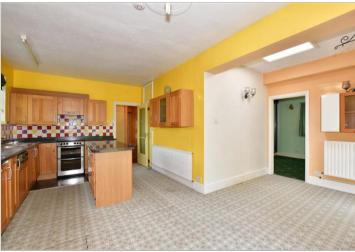

#### **GROUND FLOOR**

**Entrance Hallway** 

Lounge: 15'8 x 10'9 (4.78m x 3.28m) Bedroom 3: 14'0 x 11'2 (4.27m x 3.41m) Shower Room: 7'0 x 5'3 (2.14m x 1.60m)

Separate Toilet

Bedroom 2: 14'0 x 10'2 (4.27m x 3.10m) Kitchen: 18'8 x 10'9 (5.69m x 3.28m) Dining Area: 8'2 x 7'7 (2.49m x 2.31m) Bedroom 1: 13'8 x 10'5 (4.17m x 3.18m) En Suite Shower Room: 6'7 x 5'3 (2.01m x 1.60m)