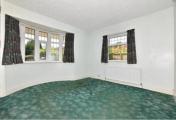

#### **GROUND FLOOR**

**Entrance Hallway** 

Lounge: 15'8 x 10'9 (4.78m x 3.28m) Bedroom 3: 14'0 x 11'2 (4.27m x 3.41m) Shower Room: 7'0 x 5'3 (2.14m x 1.60m)

Separate Toilet

Bedroom 2: 14'0 x 10'2 (4.27m x 3.10m) Kitchen: 18'8 x 10'9 (5.69m x 3.28m) Dining Area: 8'2 x 7'7 (2.49m x 2.31m) Bedroom 1: 13'8 x 10'5 (4.17m x 3.18m) En Suite Shower Room: 6'7 x 5'3 (2.01m x 1.60m)