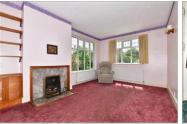

#### **GROUND FLOOR**

**Entrance Hallway** 

Lounge: 15'8 x 10'9 (4.78m x 3.28m) Bedroom 3: 14'0 x 11'2 (4.27m x 3.41m) Shower Room: 7'0 x 5'3 (2.14m x 1.60m)

Separate Toilet

Bedroom 2: 14'0 x 10'2 (4.27m x 3.10m) Kitchen: 18'8 x 10'9 (5.69m x 3.28m) Dining Area: 8'2 x 7'7 (2.49m x 2.31m) Bedroom 1: 13'8 x 10'5 (4.17m x 3.18m) En Suite Shower Room: 6'7 x 5'3 (2.01m x 1.60m)