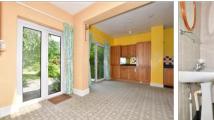

#### **GROUND FLOOR**

**Entrance Hallway** 

Lounge: 15'8 x 10'9 (4.78m x 3.28m) Bedroom 3: 14'0 x 11'2 (4.27m x 3.41m) Shower Room: 7'0 x 5'3 (2.14m x 1.60m)

Separate Toilet

Bedroom 2: 14'0 x 10'2 (4.27m x 3.10m) Kitchen: 18'8 x 10'9 (5.69m x 3.28m) Dining Area: 8'2 x 7'7 (2.49m x 2.31m) Bedroom 1: 13'8 x 10'5 (4.17m x 3.18m) En Suite Shower Room: 6'7 x 5'3 (2.01m x 1.60m)