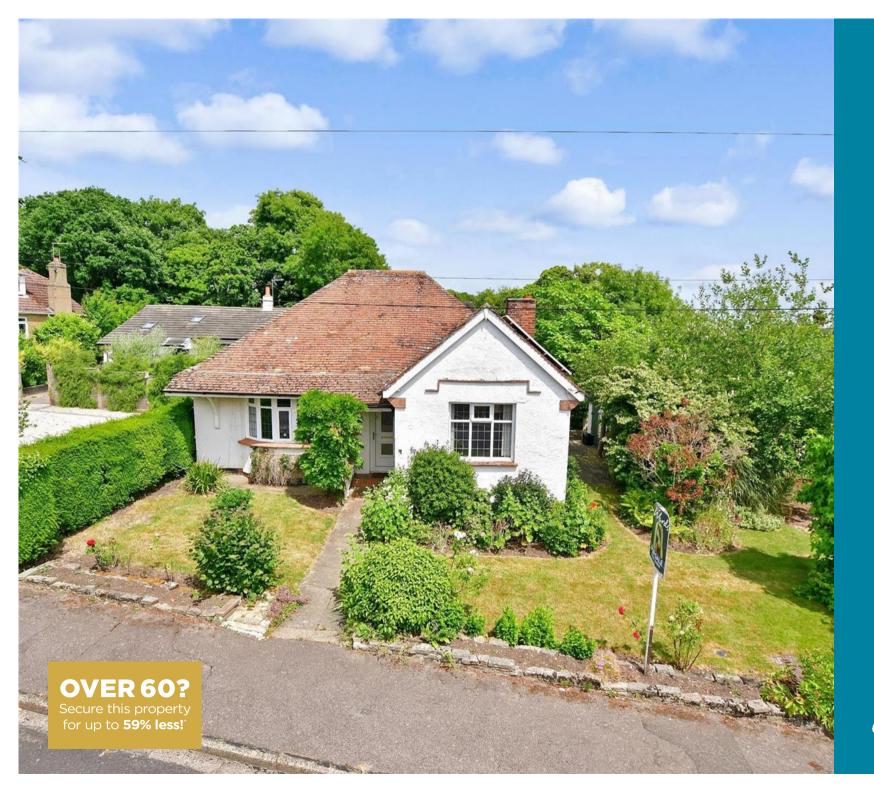

**Price £525,000** 

**Freehold** 

3x ∰ 2x 🚅 1x 🕮

Cherry Avenue, Canterbury, Kent, CT2

## Main features

- Chain free!
- Driveway and garage
- Beautifully manicured large garden
- Quiet cul de sac with no through traffic in a prime Canterbury location
- Huge potential to be modernised with some simple updating

#### **OUTSIDE**

Front Garden
Off Road Parking

Garage: 16'9 x 9'4 (5.11m x 2.85m)

Rear Garden