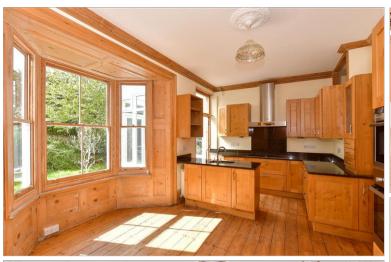

#### **GROUND FLOOR**

Entrance hall

Dining room: 15'11 x 12'0 (4.85m x 3.66m)

Downstairs Toilet

Kitchen: 18'4 x 8'0 (5.59m x 2.44m) Lounge: 25'2 x 15'5 (7.68m x 4.70m)