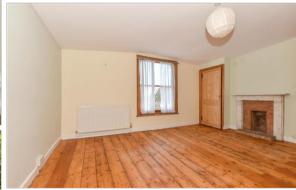

#### **GROUND FLOOR**

Entrance hall

Dining room: 15'11 x 12'0 (4.85m x 3.66m)

Downstairs Toilet

Kitchen: 18'4 x 8'0 (5.59m x 2.44m) Lounge: 25'2 x 15'5 (7.68m x 4.70m)