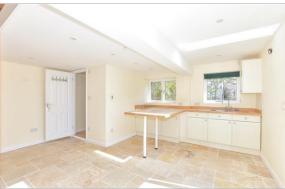

∰ 3x ♣ 3x ∰

Vicarage Street, St. Peters, Broadstairs, Kent, CT10



Ground Floor Approx. 112.3 sq. metres (1208.8 sq. feet) Living Room Kitchen Dining Room









Outbuilding First Floor Approx. 14.9 sq. metres (160.9 sq. feet)



# Accommodation

#### **GROUND FLOOR**

Entrance hall

Dining room: 15'11 x 12'0 (4.85m x 3.66m)

Downstairs Toilet

Kitchen: 18'4 x 8'0 (5.59m x 2.44m) Lounge: 25'2 x 15'5 (7.68m x 4.70m)

### SPLIT LEVEL FIRST FLOOR

Bathroom Cloakroom

Bedroom 1: 17'7 x 15'3 (5.36m x 4.65m)

En suite shower room

Bedroom 2: 13'6 x 11'1 (4.12m x 3.38m)

shower

#### SECOND FLOOR

Landing

Bedroom 3: 14'6 x 11'2 (4.42m x 3.41m) Bedroom 4: 8'5 x 8'1 (2.57m x 2.47m)

#### BASEMENT

Cellar

#### **ANNEX**

Lounge/Kitchen Shower room Bedroom

### OUTSIDE

Rear Garden













# Main features

- Being sold chain free
- Beautiful sunny aspect rear garden
- A wealth of original charm & features
- Separate 1 Bedroom, 2 storey annex, complete with its own kitchen
- Sought after location, close to shops, transport links & amenities



## **Nearest Schools**

Primary Schools: St Joseph's Catholic Primary, Broadstairs 0.4 miles, Bromstone Primary, Broadstairs 0.5 miles, St Peter-in-Thanet CofE Junior School 0.5 miles

Secondary Schools: Dane Court Grammar School 0.2



# **Transport Information**

Train Stations: Broadstairs 0.7 miles, Dumpton Park 1.2 miles, Ramsgate 1.6 miles



## **Address**

Vicarage Street, St. Peters, Broadstairs, Kent, CT10



### **Directions**

For directions to this property please contact us.





Call Broadstairs Branch 01843 602546 ■ wa