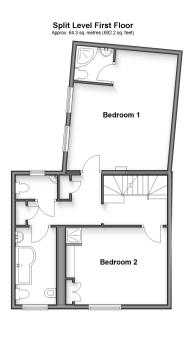

### SPLIT LEVEL FIRST FLOOR

Bathroom Cloakroom

Bedroom 1: 17'7 x 15'3 (5.36m x 4.65m)

En suite shower room

Bedroom 2: 13'6 x 11'1 (4.12m x 3.38m)

shower