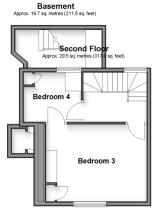

#### SECOND FLOOR

Landing

Bedroom 3: 14'6 x 11'2 (4.42m x 3.41m) Bedroom 4: 8'5 x 8'1 (2.57m x 2.47m)

#### BASEMENT

Cellar