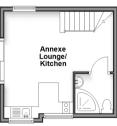

Guide Price £550,000 Freehold

4x ∰ 3x ♣ 3x ∰

Vicarage Street, St. Peters, Broadstairs, Kent, CT10



Ground Floor Approx. 112.3 sq. metres (1208.8 sq. feet) Living Room Kitchen Dining Room









Outbuilding First Floor Approx. 14.9 sq. metres (160.9 sq. feet)



# Accommodation

#### **GROUND FLOOR**

Entrance hall

Dining room: 15'11 x 12'0 (4.85m x 3.66m)

Downstairs Toilet

Kitchen: 18'4 x 8'0 (5.59m x 2.44m) Lounge: 25'2 x 15'5 (7.68m x 4.70m)

### SPLIT LEVEL FIRST FLOOR

Bathroom Cloakroom

Bedroom 1: 17'7 x 15'3 (5.36m x 4.65m)

En suite shower room

Bedroom 2: 13'6 x 11'1 (4.12m x 3.38m)

shower

#### SECOND FLOOR

Landing

Bedroom 3: 14'6 x 11'2 (4.42m x 3.41m) Bedroom 4: 8'5 x 8'1 (2.57m x 2.47m)

#### BASEMENT

Cellar

#### **ANNEX**

Lounge/Kitchen Shower room Bedroom

### OUTSIDE

Rear Garden













# Main features

- Being sold chain free
- Beautiful sunny aspect rear garden
- A wealth of original charm & features
- Separate 1 Bedroom, 2 storey annex, complet