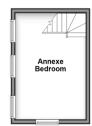

Guide Price £550,000 Freehold

4x ∰ 3x ♣ 3x ∰

Vicarage Street, St. Peters, Broadstairs, Kent, CT10

Ground Floor Approx. 112.3 sq. metres (1208.8 sq. feet) Living Room Kitchen Dining Room

Outbuilding First Floor Approx. 14.9 sq. metres (160.9 sq. feet)

#### **ANNEX**

Lounge/Kitchen Shower room Bedroom