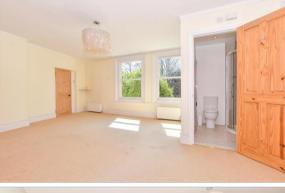

### SPLIT LEVEL FIRST FLOOR

Bathroom Cloakroom

Bedroom 1: 17'7 x 15'3 (5.36m x 4.65m)

En suite shower room

Bedroom 2: 13'6 x 11'1 (4.12m x 3.38m)

shower