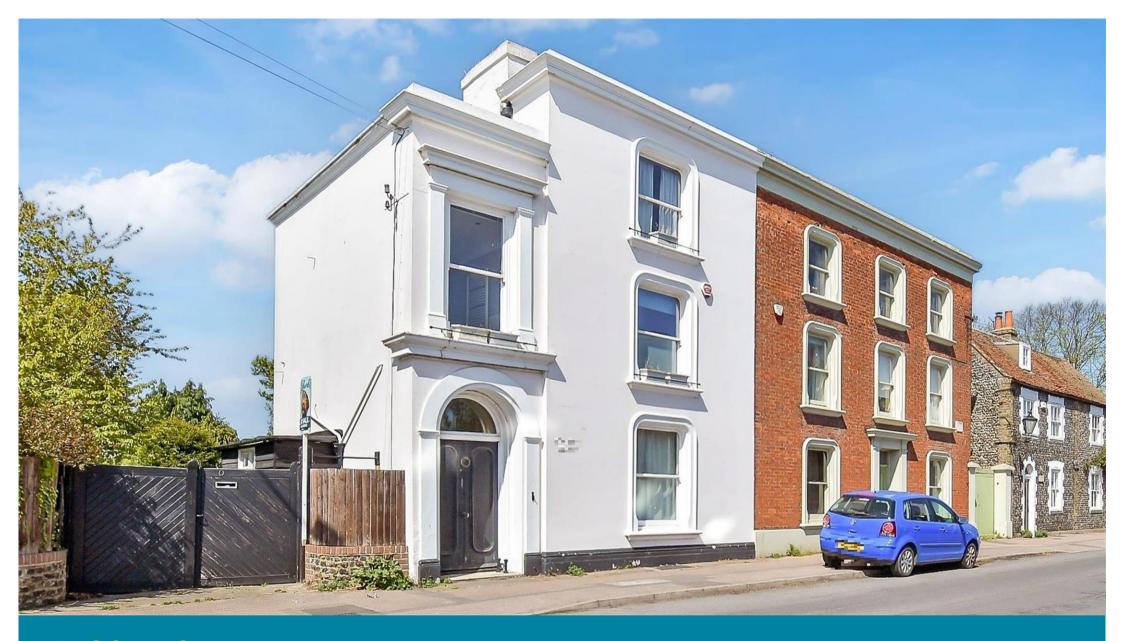

Guide Price £550,000 Freehold

4x ∰ 3x ♣ 3x ∰

Vicarage Street, St. Peters, Broadstairs, Kent, CT10

Ground Floor Approx. 112.3 sq. metres (1208.8 sq. feet) Living Room Kitchen Dining Room

Outbuilding First Floor Approx. 14.9 sq. metres (160.9 sq. feet)

## **Address**

Vicarage Street, St. Peters, Broadstairs, Kent, CT10