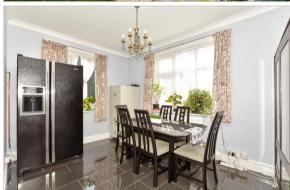

#### **GROUND FLOOR**

Entrance Porch

Hallway

Lounge: 16'8 x 14'0 (5.08m x 4.27m) Kitchen: 16'9 x 8'8 (5.11m x 2.64m) Dining Room: 12'9 x 9'3 (3.89m x 2.82m) Utility Room: 8'6 x 4'1 (2.59m x 1.25m) Ancillary Room: 12'9 x 9'2 (3.89m x 2.67m) Ancillary Room: 12'9 x 9'2 (3.89m x 2.80m)