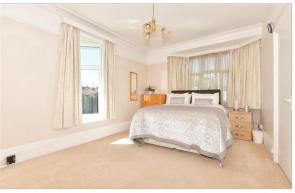

#### FIRST FLOOR

Split landing

Bedroom 1: 16'1 x 12'8 (4.91m x 3.86m)

En suite shower room

 $\begin{array}{l} \textbf{Bedroom 2: } 16\text{'3} \times 10\text{'8} \; (4.96\text{m} \times 3.25\text{m}) \\ \textbf{Bedroom 3: } 13\text{'9} \times 11\text{'3} \; (4.19\text{m} \times 3.43\text{m}) \\ \textbf{Bedroom 4: } 12\text{'9} \times 8\text{'7} \; (3.89\text{m} \times 2.62\text{m}) \\ \textbf{Bedroom 5: } 10\text{'7} \times 9\text{'7} \; (3.23\text{m} \times 2.92\text{m}) \end{array}$ 