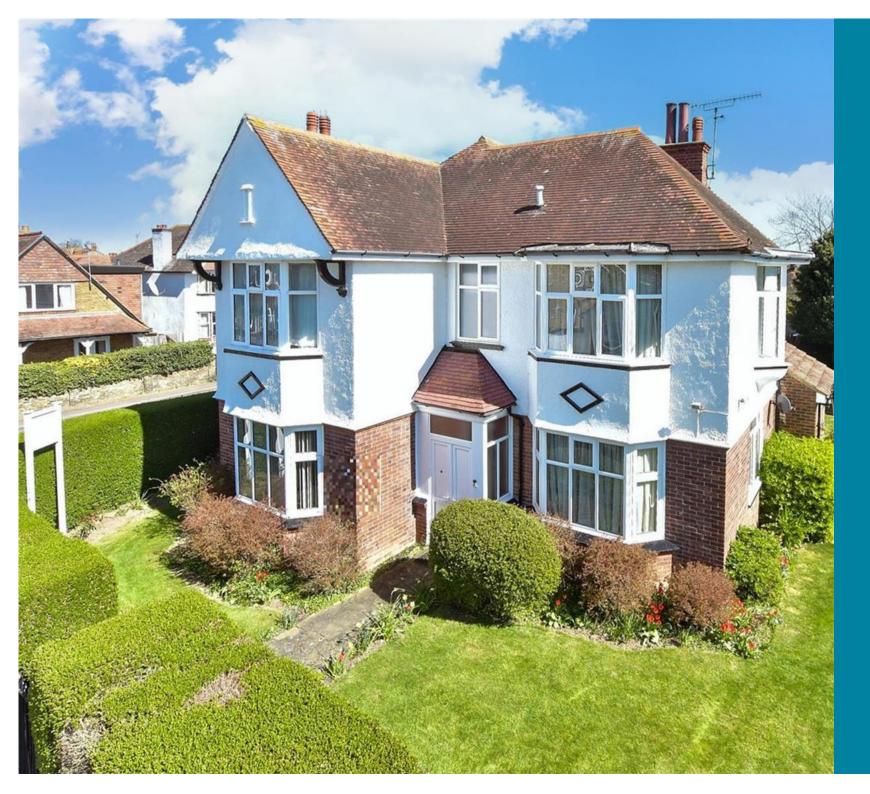

Price £875,000

**Freehold** 

6x ∰ 2x 🚅 2x 🕮

Osborne Road, Broadstairs, Kent, CT10

#### OUTSIDE

Front Garden Rear Garden Garage Gated Driveway

- Chain free
- Detached property with scope to extend or convert STPP
- Detached garage and off road Chain free
- Detached property with scope to extend or convert STPP
- Detached garage and off-road parking
- Large corner plot with sunny garden