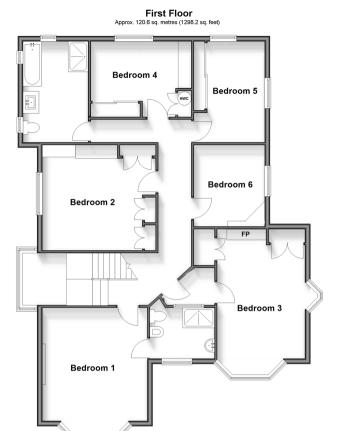

#### FIRST FLOOR

Split landing

Bedroom 1: 16'1 x 12'8 (4.91m x 3.86m)

En suite shower room

 $\begin{array}{l} \textbf{Bedroom 2: } 16\text{'3} \times 10\text{'8} \; (4.96\text{m} \times 3.25\text{m}) \\ \textbf{Bedroom 3: } 13\text{'9} \times 11\text{'3} \; (4.19\text{m} \times 3.43\text{m}) \\ \textbf{Bedroom 4: } 12\text{'9} \times 8\text{'7} \; (3.89\text{m} \times 2.62\text{m}) \\ \textbf{Bedroom 5: } 10\text{'7} \times 9\text{'7} \; (3.23\text{m} \times 2.92\text{m}) \end{array}$ 

Bedroom 6: 10'7 x 9'7 (3.23m x 2.92m) Bedroom 6: 9'4 x 8'1 (2.85m x 2.47m)

Family bathroom