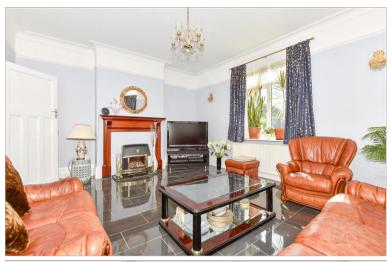

#### **GROUND FLOOR**

Entrance Porch

Hallway

Lounge: 16'8 x 14'0 (5.08m x 4.27m) Kitchen: 16'9 x 8'8 (5.11m x 2.64m) Dining Room: 12'9 x 9'3 (3.89m x 2.82m) Utility Room: 8'6 x 4'1 (2.59m x 1.25m) Ancillary Room: 12'9 x 9'2 (3.89m x 2.67m) Ancillary Room: 12'9 x 9'2 (3.89m x 2.80m)