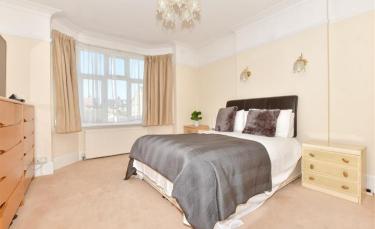

#### FIRST FLOOR

Split landing

Bedroom 1: 16'1 x 12'8 (4.91m x 3.86m)

En suite shower room

 $\begin{array}{l} \textbf{Bedroom 2: } 16\text{'3} \times 10\text{'8} \; (4.96\text{m} \times 3.25\text{m}) \\ \textbf{Bedroom 3: } 13\text{'9} \times 11\text{'3} \; (4.19\text{m} \times 3.43\text{m}) \\ \textbf{Bedroom 4: } 12\text{'9} \times 8\text{'7} \; (3.89\text{m} \times 2.62\text{m}) \\ \textbf{Bedroom 5: } 10\text{'7} \times 9\text{'7} \; (3.23\text{m} \times 2.92\text{m}) \end{array}$ 