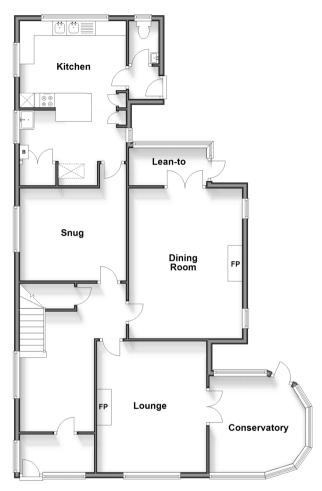

#### **Ground Floor**

Approx. 110.3 sq. metres (1186.7 sq. feet)

Outbuilding
Approx. 20.5 sq. metres (220.9 sq. feet)

## **GROUND FLOOR**

**Entrance Porch** 

Hallway

Lounge: 14'11 x 12'6 (4.55m x 3.81m) Conservatory: 11'11 x 10'11 (3.63m x 3.33m) Dining room: 17'1 x 12'11 (5.21m x 3.94m)

Lean- to

Snug: 12'7 x 10'9 (3.84m x 3.28m)

Cloakroom

Kitchen: 15'7 x 12'8 (4.75m x 3.86m)