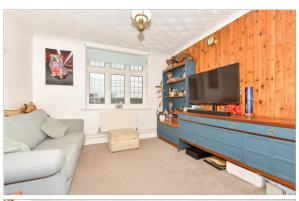

## **GROUND FLOOR**

**Entrance Porch** 

Hallway

Lounge: 14'11 x 12'6 (4.55m x 3.81m) Conservatory: 11'11 x 10'11 (3.63m x 3.33m) Dining room: 17'1 x 12'11 (5.21m x 3.94m)

Lean- to

Snug: 12'7 x 10'9 (3.84m x 3.28m)