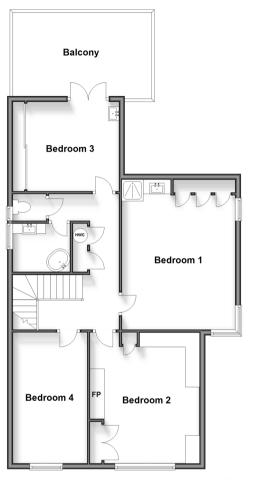

#### Split Level First Floor Approx. 81.1 sq. metres (872.4 sq. feet)

## SPLIT LEVEL FIRST FLOOR

Landing

Bedroom 1 : 17'1 x 12'11 (5.21m x 3.94m) Bedroom 2 : 14'11 x 12'6 (4.55m x 3.81m) Bedroom 3 : 12'8 x 10'2 (3.86m x 3.10m) Bedroom 4 : 14'11 x 8'6 (4.55m x 2.59m)

Bathroom Separate Toilet