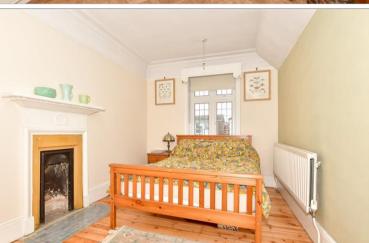

## SPLIT LEVEL FIRST FLOOR

Landing

Bedroom 1 : 17'1 x 12'11 (5.21m x 3.94m) Bedroom 2 : 14'11 x 12'6 (4.55m x 3.81m) Bedroom 3 : 12'8 x 10'2 (3.86m x 3.10m) Bedroom 4 : 14'11 x 8'6 (4.55m x 2.59m)

Bathroom Separate Toilet