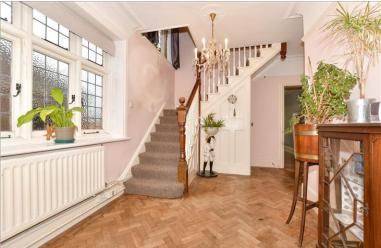

# Accommodation

## **GROUND FLOOR**

**Entrance Porch** 

Hallway

Lounge: 14'11 x 12'6 (4.55m x 3.81m) Conservatory: 11'11 x 10'11 (3.63m x 3.33m) Dining room: 17'1 x 12'11 (5.21m x 3.94m)

Lean- to

Snug: 12'7 x 10'9 (3.84m x 3.28m)

## SPLIT LEVEL FIRST FLOOR

Landing

Bedroom 1 : 17'1 x 12'11 (5.21m x 3.94m) Bedroom 2 : 14'11 x 12'6 (4.55m x 3.81m) Bedroom 3 : 12'8 x 10'2 (3.86m x 3.10m) Bedroom 4 : 14'11 x 8'6 (4.55m x 2.59m)

Bathroom Separate Toilet