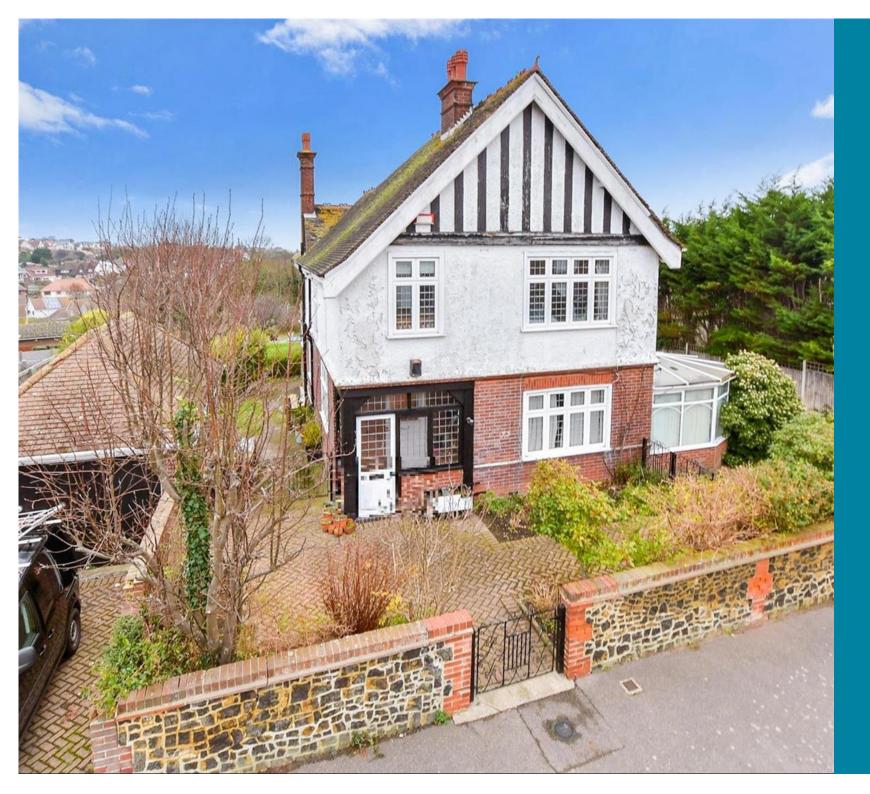

# Modern Auction

£700,000 Freehold

4x 🕮 1x 🚅 3x 🕮

Seacroft Road, Broadstairs, Kent, CT10

# Main features

- **■** SOLD- similar required
- Full or charm and character throughout!
- Chain free
- Garage and off road parking
- **■** Spacious detached plot