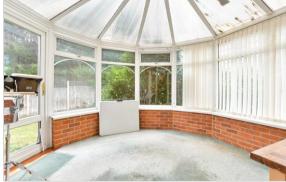

## **GROUND FLOOR**

**Entrance Porch** 

Hallway

Lounge: 14'11 x 12'6 (4.55m x 3.81m) Conservatory: 11'11 x 10'11 (3.63m x 3.33m) Dining room: 17'1 x 12'11 (5.21m x 3.94m)

Lean- to

Snug: 12'7 x 10'9 (3.84m x 3.28m)