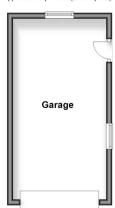

#### **Ground Floor**

Approx. 110.3 sq. metres (1186.7 sq. feet)

Outbuilding
Approx. 20.5 sq. metres (220.9 sq. feet)

#### **OUT BUILDING**

Garage