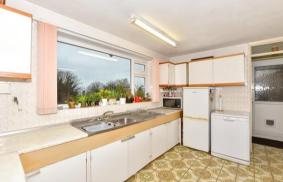

## Split Level First Floor Approx. 81.1 sq. metres (872.4 sq. feet)

#### **Ground Floor**

Approx. 110.3 sq. metres (1186.7 sq. feet)





Outbuilding
Approx. 20.5 sq. metres (220.9 sq. feet)



# Accommodation

## **GROUND FLOOR**

**Entrance Porch** 

Hallway

Lounge: 14'11 x 12'6 (4.55m x 3.81m) Conservatory: 11'11 x 10'11 (3.63m x 3.33m) Dining room: 17'1 x 12'11 (5.21m x 3.94m)

Lean- to

Snug: 12'7 x 10'9 (3.84m x 3.28m)

Cloakroom

Kitchen: 15'7 x 12'8 (4.75m x 3.86m)

## SPLIT LEVEL FIRST FLOOR

Landing

Bedroom 1 : 17'1 x 12'11 (5.21m x 3.94m) Bedroom 2 : 14'11 x 12'6 (4.55m x 3.81m) Bedroom 3 : 12'8 x 10'2 (3.86m x 3.10m) Bedroom 4 : 14'11 x 8'6 (4.55m x 2.59m)

Bathroom Separate Toilet

#### **OUT BUILDING**

Garage

#### OUTSIDE

Large Rear Garden Front Garden Driveway















# Main features

- **■** SOLD- similar required
- Full or charm and character throughout!
- Chain free
- Garage and off road parking
- **■** Spacious detached plot



## Nearest Schools

Primary Schools: Ramsgate, Holy Trinity C of E Primary 0.3 miles, Newlands Primary 1.2 miles, St Ethelbert's Catholic Primary 1.2 miles

Secondary Schools: The Hereson School 0.9 miles,



# **Transport Information**

Train Stations: Dumpton Park 0.8 miles, Broadstairs 1.7 miles, Ramsgate 1.9 miles



## **Address**

Seacroft Road, Broadstairs, Kent, CT10



## **Directions**

For directions to this property please contact us.





Call Broadstairs Branch 01843 602546 ■ wardsofkent.co.uk









Internal error in letter template 368 - Data type mismatch.

Template timestamp is 25/02/25 09:22:37

R