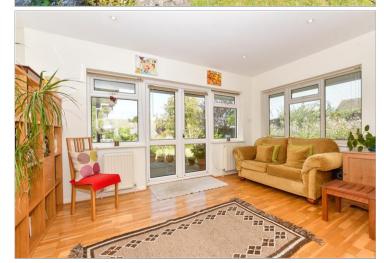

#### Hallway

Bedroom 1: 16'1 x 11'10 (4.91m x 3.61m) Bathroom : 9'3 x 7'10 (2.82m x 2.39m) Lounge: 24'9 x 12'8 (7.55m x 3.86m) Utility Room: 8'0 x 5'5 (2.44m x 1.65m) Garden Room : 15'2 x 15'0 (4.63m x 4.58m) Study: 11'7 x 9'1 (3.53m x 2.77m)