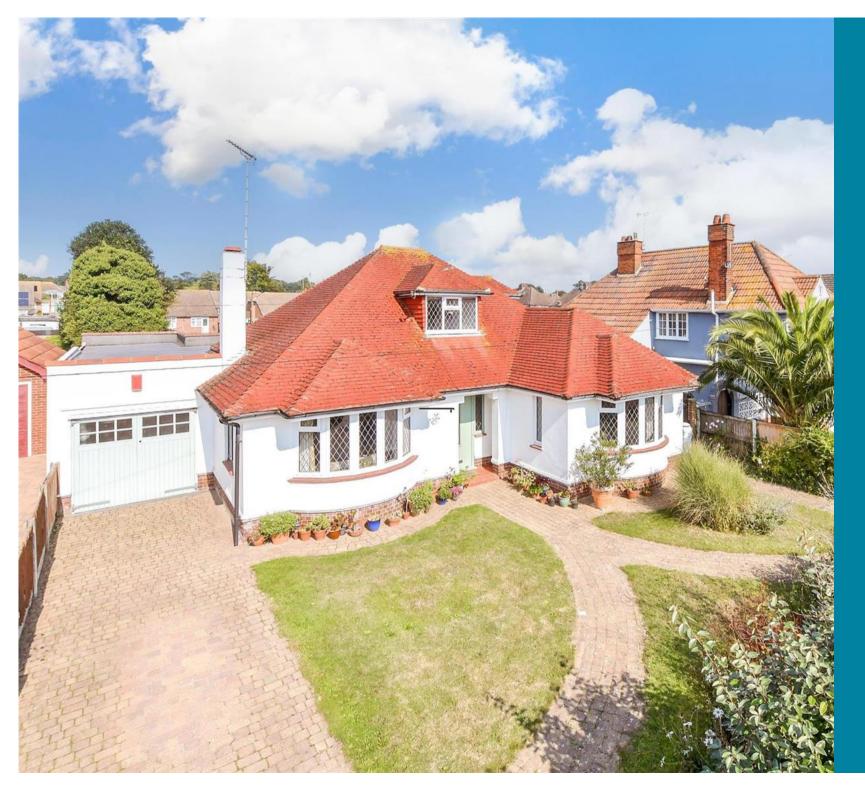

Price £565,000

Freehold

2x 📇 2x 🕂 1x 📇

Park Avenue, Broadstairs, Kent, CT10

Helping you move forwards

Ground Floor Approx. 130.6 sq. metres (1406.0 sq. feet)

## **Main features**

- Garage and off street parking
- Beautifully presented garden
- Located close to Broadstairs,
- Spacious accommodation perfect for a growing family
- Situated close to Dumpton park train station

### OUTSIDE

Front Garden Garage Off Road Parking Rear Garden