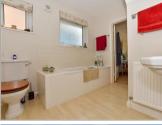

#### Hallway

Bedroom 1: 16'1 x 11'10 (4.91m x 3.61m) Bathroom : 9'3 x 7'10 (2.82m x 2.39m) Lounge: 24'9 x 12'8 (7.55m x 3.86m) Utility Room: 8'0 x 5'5 (2.44m x 1.65m) Garden Room : 15'2 x 15'0 (4.63m x 4.58m) Study: 11'7 x 9'1 (3.53m x 2.77m)