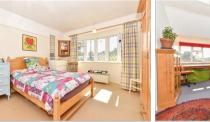

#### Hallway

Bedroom 1: 16'1 x 11'10 (4.91m x 3.61m) Bathroom : 9'3 x 7'10 (2.82m x 2.39m) Lounge: 24'9 x 12'8 (7.55m x 3.86m) Utility Room: 8'0 x 5'5 (2.44m x 1.65m) Garden Room : 15'2 x 15'0 (4.63m x 4.58m) Study: 11'7 x 9'1 (3.53m x 2.77m)

## FIRST FLOOR

Landing Bedroom 2: 19'11 x 15'5 (6.07m x 4.70m) En-Suite Shower Room