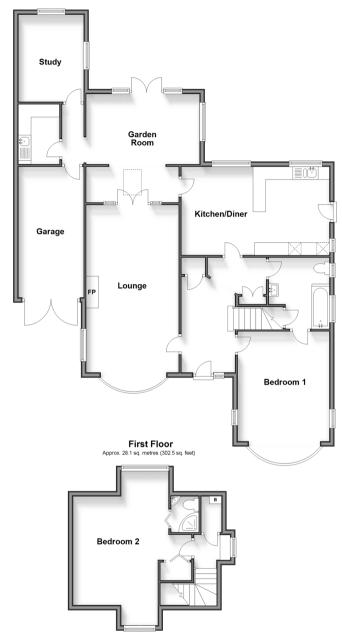

Price £565,000

Freehold

2x 📇 2x 🕂 1x 📇

Park Avenue, Broadstairs, Kent, CT10

Helping you move forwards

Ground Floor Approx. 130.6 sq. metres (1406.0 sq. feet)

#### Hallway

Bedroom 1: 16'1 x 11'10 (4.91m x 3.61m) Bathroom : 9'3 x 7'10 (2.82m x 2.39m) Lounge: 24'9 x 12'8 (7.55m x 3.86m) Utility Room: 8'0 x 5'5 (2.44m x 1.65m) Garden Room : 15'2 x 15'0 (4.63m x 4.58m) Study: 11'7 x 9'1 (3.53m x 2.77m)

## FIRST FLOOR

Landing Bedroom 2: 19'11 x 15'5 (6.07m x 4.70m) En-Suite Shower Room