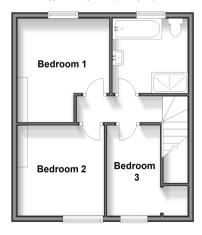

#### **FIRST FLOOR**

Landing

Bathroom: 8'3 x 8'2 (2.52m x 2.49m) Bedroom 1: 11'8 x 10'4 (3.56m x 3.15m) Bedroom 2: 10'9 x 9'9 (3.28m x 2.97m) Bedroom 3: 10'6 x 4'11 (3.20m x 1.50m)

# Ground Floor Approx. 55.1 sq. metres (593.5 sq. feet)

First Floor
Approx. 38.4 sq. metres (413.0 sq. fee