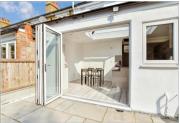

**Guide Price** £325,000

**Freehold** 

3x ∰ 1x ∰ 1x ∰

Norman Road, St.
Peters, Broadstairs,
Kent, CT10















### Main features

- Large extended kitchen/diner
- **■** Beautifully presented family home
- Downstairs cloakroom
- Large rear garden perfect for entertaining family & friends
- Close to local parks, shops & bus routes

## **Accommodation**

#### **GROUND FLOOR**

Hallway

Kitchen/diner: 17'5 x 17'5 (5.31m x 5.31m) Separate Toilet: 5'4 x 4'0 (1.63m x 1.22m) Lounge: 14'6 x 12'11 (4.42m x 3.94m)

#### **FIRST FLOOR**

Landing

Bathroom: 8'3 x 8'2 (2.52m x 2.49m) Bedroom 1: 11'8 x 10'4 (3.56m x 3.15m) Bedroom 2: 10'9 x 9'9 (3.28m x 2.97m) Bedroom 3: 10'6 x 4'11 (3.20m x 1.50m)

#### **OUTSIDE**

Front Garden Rear Garden

# Ground Floor Approx. 55.1 sq. metres (593.5 sq. feet)



First Floor
Approx. 38.4 sq. metres (413.0 sq. fee



## Call Broadstairs - 01843 602546 ■ wardsofkent.co.uk