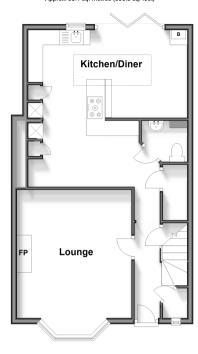

#### **GROUND FLOOR**

Hallway

Kitchen/diner: 17'5 x 17'5 (5.31m x 5.31m) Separate Toilet: 5'4 x 4'0 (1.63m x 1.22m) Lounge: 14'6 x 12'11 (4.42m x 3.94m)

# Ground Floor Approx. 55.1 sq. metres (593.5 sq. feet)

First Floor
Approx. 38.4 sq. metres (413.0 sq. fee