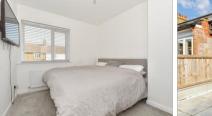

#### **FIRST FLOOR**

Landing

Bathroom: 8'3 x 8'2 (2.52m x 2.49m) Bedroom 1: 11'8 x 10'4 (3.56m x 3.15m) Bedroom 2: 10'9 x 9'9 (3.28m x 2.97m) Bedroom 3: 10'6 x 4'11 (3.20m x 1.50m)