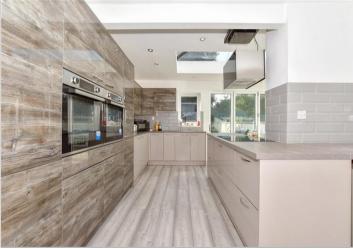

### Main features

- Large extended kitchen/diner
- **■** Beautifully presented family home
- Downstairs cloakroom
- Large rear garden perfect for entertaining family & friends
- Close to local parks, shops & bus routes

#### **GROUND FLOOR**

Hallway

Kitchen/diner: 17'5 x 17'5 (5.31m x 5.31m) Separate Toilet: 5'4 x 4'0 (1.63m x 1.22m) Lounge: 14'6 x 12'11 (4.42m x 3.94m)