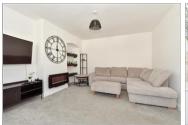

#### **GROUND FLOOR**

Hallway

Kitchen/diner: 17'5 x 17'5 (5.31m x 5.31m) Separate Toilet: 5'4 x 4'0 (1.63m x 1.22m) Lounge: 14'6 x 12'11 (4.42m x 3.94m)