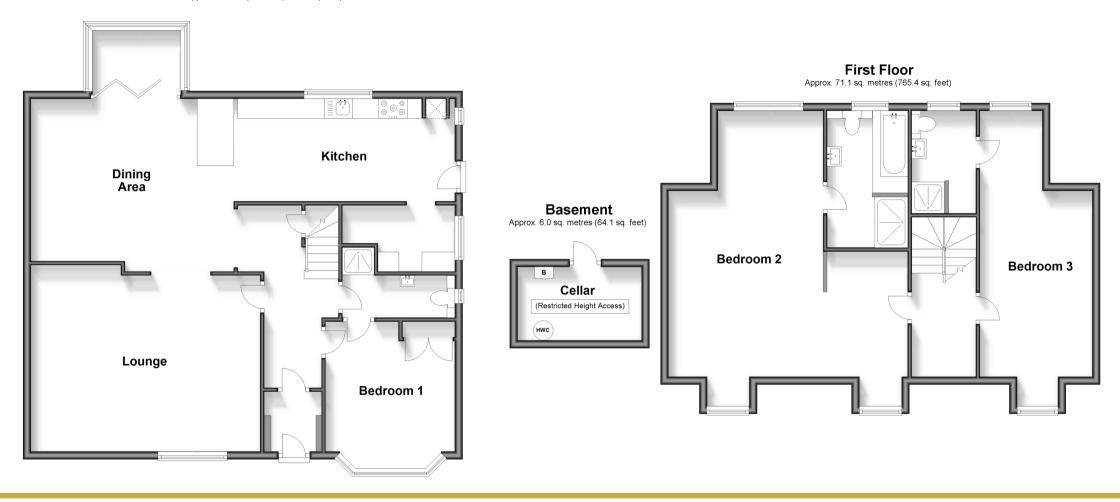

#### Ground Floor Approx. 102.3 sq. metres (1101.5 sq. feet)

#### Hallway

Kitchen/Diner:  $35'5 \times 14'10 (10.80m \times 4.52m)$ Conservatory:  $7'4 \times 6'1 (2.24m \times 1.86m)$ Lounge:  $19'6 \times 14'5 (5.95m \times 4.40m)$ Bedroom 1:  $12'9 \times 10'11 (3.89m \times 3.33m)$ Shower Room :  $9'6 \times 3'3 (2.90m \times 0.99m)$ Utility Room :  $10'7 \times 4'9 (3.23m \times 1.45m)$ 

## BASEMENT

Cellar

#### **FIRST FLOOR**

Landing Bedroom 2: 24'11 x 9'4 (7.60m x 2.85m) En-suite Shower Room : 8'10 x 5'5 (2.69m x 1.65m)

Bedroom 3: 24'11 x 19'11 (7.60m x 6.07m) En-suite Shower Room: 11'7 x 6'7 (3.53m x 2.01m)

### OUTSIDE

Front Garden Off Road Parking Rear Garden