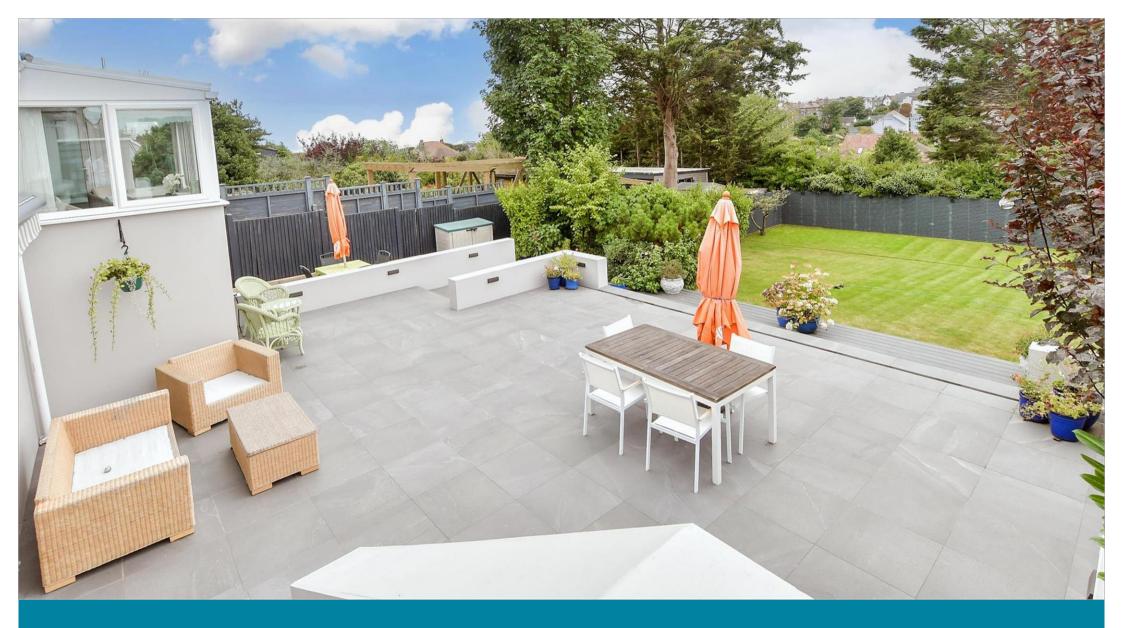

### OUTSIDE

Front Garden Off Road Parking Rear Garden

# **Main features**

- Immaculate well presented and ready for you to move straight in
- Open plan kitchen/dining area
- Amazing sunny rear garden with raised decking ideal for entertaining
- Basement handy for storage
- Off road parking
- Within walking distance to Broadstairs vibrant town and award winning sandy beaches