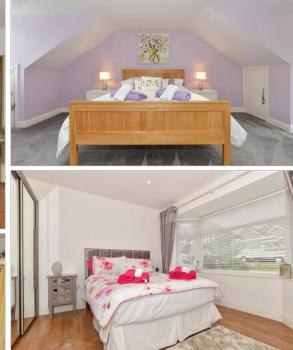

#### Hallway

Kitchen/Diner:  $35'5 \times 14'10 (10.80m \times 4.52m)$ Conservatory:  $7'4 \times 6'1 (2.24m \times 1.86m)$ Lounge:  $19'6 \times 14'5 (5.95m \times 4.40m)$ Bedroom 1:  $12'9 \times 10'11 (3.89m \times 3.33m)$ Shower Room :  $9'6 \times 3'3 (2.90m \times 0.99m)$ Utility Room :  $10'7 \times 4'9 (3.23m \times 1.45m)$ 

#### **FIRST FLOOR**

Landing Bedroom 2: 24'11 x 9'4 (7.60m x 2.85m) En-suite Shower Room : 8'10 x 5'5 (2.69m x 1.65m)

Bedroom 3: 24'11 x 19'11 (7.60m x 6.07m) En-suite Shower Room: 11'7 x 6'7 (3.53m x 2.01m)