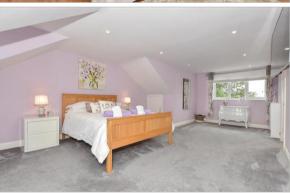

#### Hallway

Kitchen/Diner:  $35'5 \times 14'10 (10.80m \times 4.52m)$ Conservatory:  $7'4 \times 6'1 (2.24m \times 1.86m)$ Lounge:  $19'6 \times 14'5 (5.95m \times 4.40m)$ Bedroom 1:  $12'9 \times 10'11 (3.89m \times 3.33m)$ Shower Room :  $9'6 \times 3'3 (2.90m \times 0.99m)$ Utility Room :  $10'7 \times 4'9 (3.23m \times 1.45m)$ 

#### **FIRST FLOOR**

Landing Bedroom 2: 24'11 x 9'4 (7.60m x 2.85m) En-suite Shower Room : 8'10 x 5'5 (2.69m x 1.65m)

Bedroom 3: 24'11 x 19'11 (7.60m x 6.07m) En-suite Shower Room: 11'7 x 6'7 (3.53m x 2.01m)