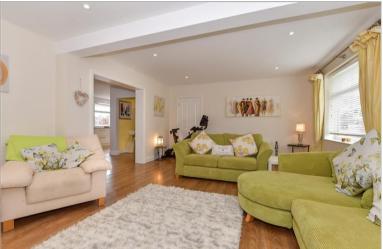

#### Hallway

Kitchen/Diner:  $35'5 \times 14'10 (10.80m \times 4.52m)$ Conservatory:  $7'4 \times 6'1 (2.24m \times 1.86m)$ Lounge:  $19'6 \times 14'5 (5.95m \times 4.40m)$ Bedroom 1:  $12'9 \times 10'11 (3.89m \times 3.33m)$ Shower Room :  $9'6 \times 3'3 (2.90m \times 0.99m)$ Utility Room :  $10'7 \times 4'9 (3.23m \times 1.45m)$ 

# **Main features**

- Immaculate well presented and ready for you to move straight in
- Open plan kitchen/dining area
- Amazing sunny rear garden with raised decking ideal for entertaining
- Basement handy for storage
- Off road parking
- Within walking distance to Broadstairs vibrant town and award winning sandy beaches