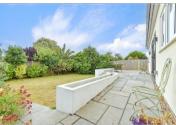

**Price** £600,000

**Freehold** 

4x ∰ 1x 🚅 1x 🕮

Kings Avenue, Broadstairs, Kent, CT10















## Main features

- Well presented and ready for you to move straight into
- Bi-fold doors opening out to sunny rear garden
- The guest room is accessed directly from the dining area
- Kitchen/diner ideal for entertaining
- Off road parking

## **Accommodation**

#### **GROUND FLOOR**

Hallway

Guest Room: 12'2 x 11'2 (3.71m x 3.41m) En-suite Shower Room: 9'9 x 5'4 (2.97m x

1.63m)

Kitchen/Diner: 21'10 x 20'11 (6.66m x

6.38m)

Lounge:  $20'2 \times 11'5$  (6.15m x 3.48m) Bedroom 2:  $12'1 \times 8'6$  (3.69m x 2.59m) Bedroom 3:  $12'2 \times 11'4$  (3.71m x 3.46m) Bathroom :  $8'0 \times 6'0$  (2.44m x 1.83m) Bedroom 1:  $11'7 \times 8'6$  (3.53m x 2.59m)

#### **OUTSIDE**

Front Garden Former Garage Off Road Parking Rear Garden

# Guest Room Kitchen/ Diner Former Garage Bedroom 2