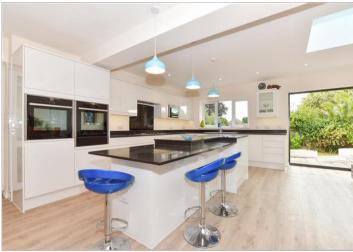

#### **GROUND FLOOR**

Hallway

Guest Room: 12'2 x 11'2 (3.71m x 3.41m) En-suite Shower Room: 9'9 x 5'4 (2.97m x

1.63m)

Kitchen/Diner: 21'10 x 20'11 (6.66m x

6.38m)

Lounge:  $20'2 \times 11'5$  (6.15m x 3.48m) Bedroom 2:  $12'1 \times 8'6$  (3.69m x 2.59m) Bedroom 3:  $12'2 \times 11'4$  (3.71m x 3.46m) Bathroom :  $8'0 \times 6'0$  (2.44m x 1.83m) Bedroom 1:  $11'7 \times 8'6$  (3.53m x 2.59m)