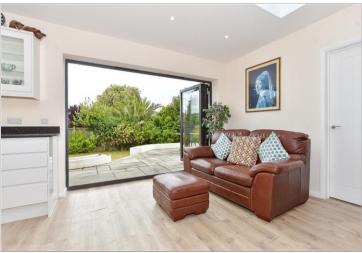

## Main features

- Well presented and ready for you to move straight into
- Bi-fold doors opening out to sunny rear garden
- The guest room is accessed directly from the dining area
- Kitchen/diner ideal for entertaining
- Off road parking