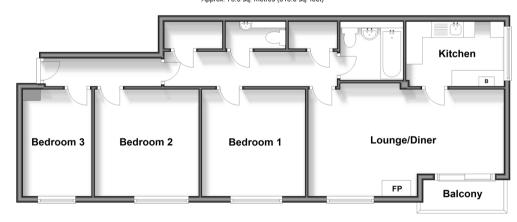

#### THIRD FLOOR

Entrance Hallway

Lounge/Diner: 19'7 x 11'7 (5.97m x 3.53m)

Balcony

Bathroom

Bedroom 2: 11'0 x 10'5 (3.36m x 3.18m)

Separate Toilet

Bedroom 1: 11'0 x 10'6 (3.36m x 3.20m) Bedroom 3: 11'8 x 7'0 (3.56m x 2.14m)

### **OUTSIDE**

Garage & Allocated Parking Communal Gardens

# Third Floor Approx. 75.5 sq. metres (813.0 sq. feet)