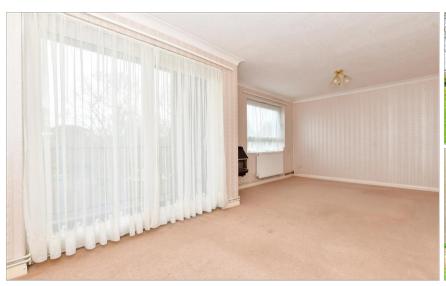

#### THIRD FLOOR

Entrance Hallway

Lounge/Diner: 19'7 x 11'7 (5.97m x 3.53m)

Balcony

Bathroom

Bedroom 2: 11'0 x 10'5 (3.36m x 3.18m)

Separate Toilet

Bedroom 1: 11'0 x 10'6 (3.36m x 3.20m) Bedroom 3: 11'8 x 7'0 (3.56m x 2.14m)