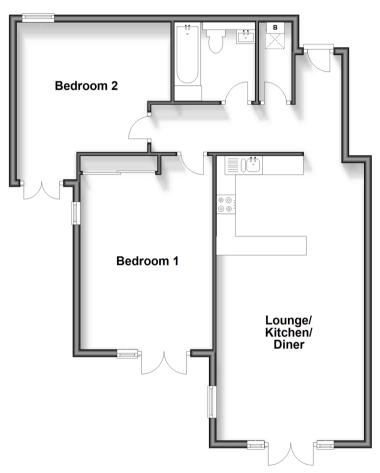

## **Accommodation**

### **GROUND FLOOR**

**Entrance Hallway** 

Lounge/Kitchen/Diner: 25'5 x 12'8

(7.75m x 3.86m)

**Utility Room** 

Bathroom

Bedroom 2: 17'6 x 11'6 (5.34m x

3.51m)

Bedroom 1: 18'3 x 11'4 (5.57m x

3.46m)

#### **Ground Floor**

Approx. 79.0 sq. metres (850.1 sq. feet)