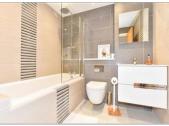

### **GROUND FLOOR**

**Entrance Hallway** 

Lounge/Kitchen/Diner: 25'5 x 12'8

(7.75m x 3.86m)

**Utility Room** 

Bathroom

Bedroom 2: 17'6 x 11'6 (5.34m x

3.51m)