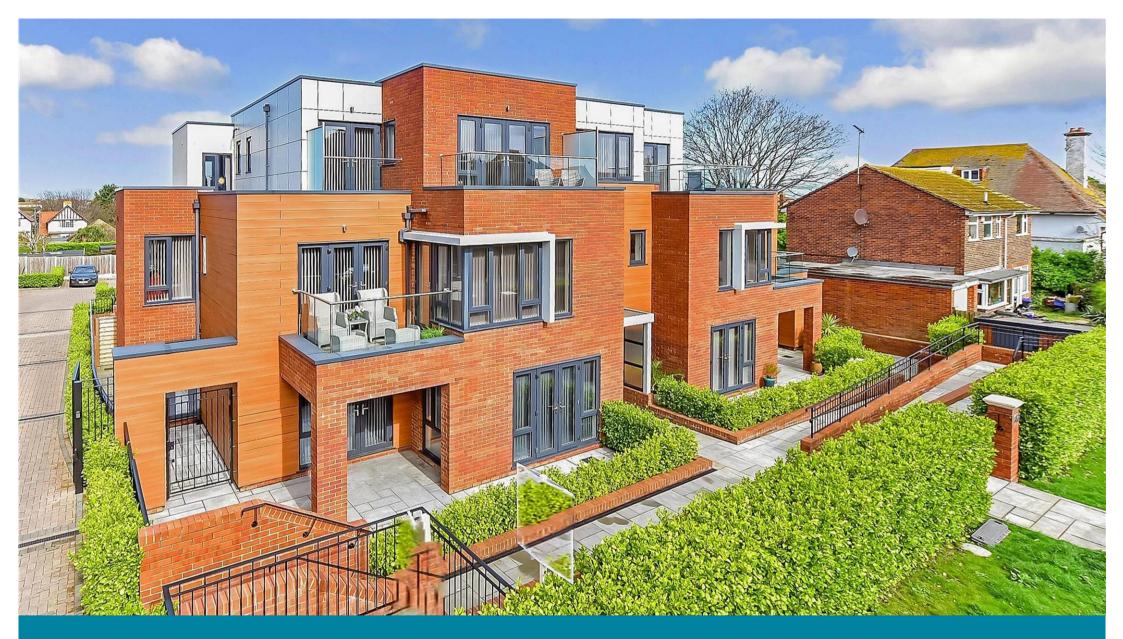

Price £350,000 Leasehold

2x 🕮 1x 🚅 1x 🕮

Botany Court, Kingsgate Avenue, Broadstairs, Kent, CT10

### **Main features**

- Chain free
- Ground floor apartment with a sunny private terrace
- Gated parking to the rear of the property
- Within 400 meters of the beach
- Ready to move into no work required! Fully fitted kitchen with new amenities