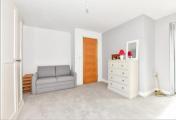

### **GROUND FLOOR**

**Entrance Hallway** 

Lounge/Kitchen/Diner: 25'5 x 12'8

(7.75m x 3.86m)

**Utility Room** 

Bathroom

Bedroom 2: 17'6 x 11'6 (5.34m x

3.51m)

Bedroom 1: 18'3 x 11'4 (5.57m x

3.46m)