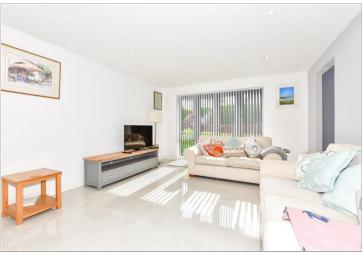

### **GROUND FLOOR**

**Entrance Hallway** 

Lounge/Kitchen/Diner: 25'5 x 12'8

(7.75m x 3.86m)

**Utility Room** 

Bathroom

Bedroom 2: 17'6 x 11'6 (5.34m x

3.51m)