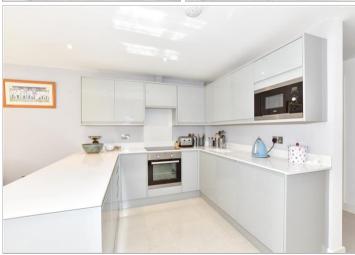

### **Main features**

- Chain free
- Ground floor apartment with a sunny private terrace
- Gated parking to the rear of the property
- Within 400 meters of the beach
- Ready to move into no work required! Fully fitted kitchen with new amenities

### **GROUND FLOOR**

**Entrance Hallway** 

Lounge/Kitchen/Diner: 25'5 x 12'8

(7.75m x 3.86m)

**Utility Room** 

Bathroom

Bedroom 2: 17'6 x 11'6 (5.34m x

3.51m)