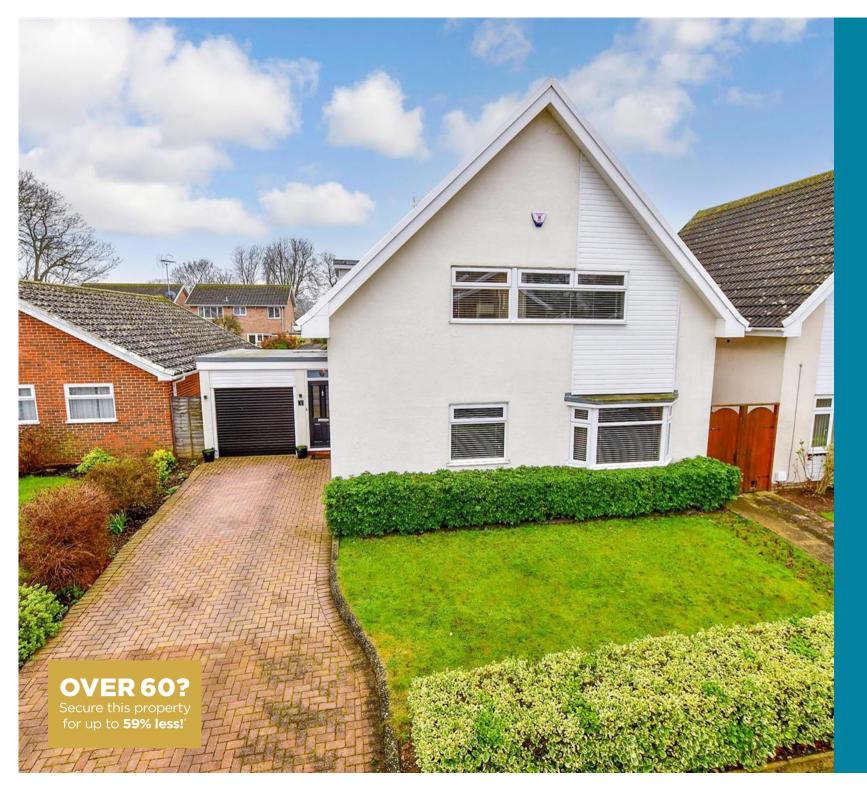

# Price £535,000

Freehold

3x 🕮 2x 🕂 2x 📇

Harrow Dene, Broadstairs, Kent, CT10

Helping you move forwards

Ground Floor Approx. 91.7 sq. metres (986.9 sq. feet)

Legal advice should be taken to verify fixtures/fittings, planning, alterations and/or lease details Through a Homewise Home For Life Plan people aged 60+ can secure this property for up to 59% less, by purchasing a Lifetime Lease.