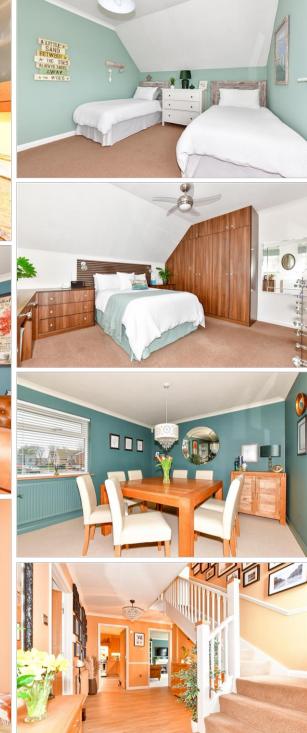

# Accommodation

### **GROUND FLOOR**

Entrance Hall Downstairs Toilet Lounge/Diner :  $24'3 \times 14'3$  (7.40m x 4.35m) Kitchen/Dining/Sitting Area:  $23'9 \times 11'8$  (7.24m x 3.56m) Utility Room :  $5'6 \times 4'8$  (1.68m x 1.42m)

## **FIRST FLOOR**

Landing Bedroom 1: 14'2 x 12'3 (4.32m x 3.74m) En-suite Bathroom Bedroom 2: 13'9 x 10'9 (4.19m x 3.28m) Bedroom 3: 10'8 x 10'6 (3.25m x 3.20m) Family Bathroom