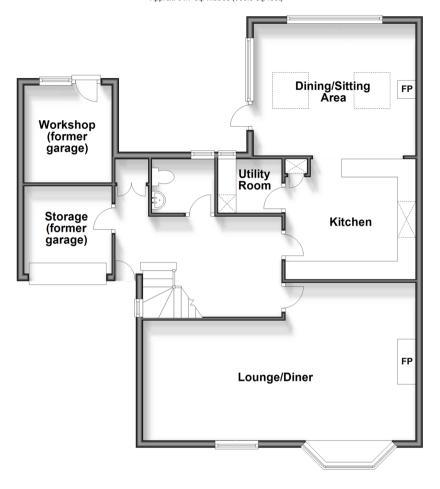

# Price £535,000

Freehold

3x 🕮 2x 🕂 2x 📇

Harrow Dene, Broadstairs, Kent, CT10

Helping you move forwards

Ground Floor Approx. 91.7 sq. metres (986.9 sq. feet)

### **GROUND FLOOR**

Entrance Hall Downstairs Toilet Lounge/Diner :  $24'3 \times 14'3$  (7.40m x 4.35m) Kitchen/Dining/Sitting Area:  $23'9 \times 11'8$  (7.24m x 3.56m) Utility Room :  $5'6 \times 4'8$  (1.68m x 1.42m)

## OUTSIDE

Front Garden Off Road Parking Rear Garden Storage (former Garage) Workshop (former Garage)