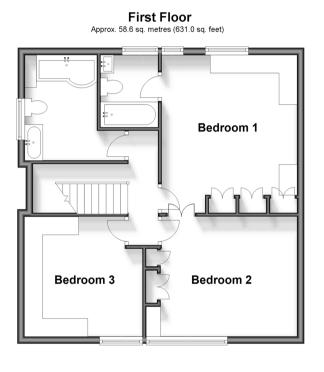

## **FIRST FLOOR**

Landing Bedroom 1: 14'2 x 12'3 (4.32m x 3.74m) En-suite Bathroom Bedroom 2: 13'9 x 10'9 (4.19m x 3.28m) Bedroom 3: 10'8 x 10'6 (3.25m x 3.20m) Family Bathroom