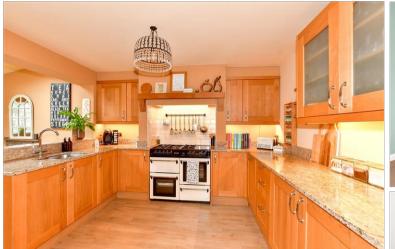

### **GROUND FLOOR**

Entrance Hall Downstairs Toilet Lounge/Diner :  $24'3 \times 14'3$  (7.40m x 4.35m) Kitchen/Dining/Sitting Area:  $23'9 \times 11'8$  (7.24m x 3.56m) Utility Room :  $5'6 \times 4'8$  (1.68m x 1.42m)