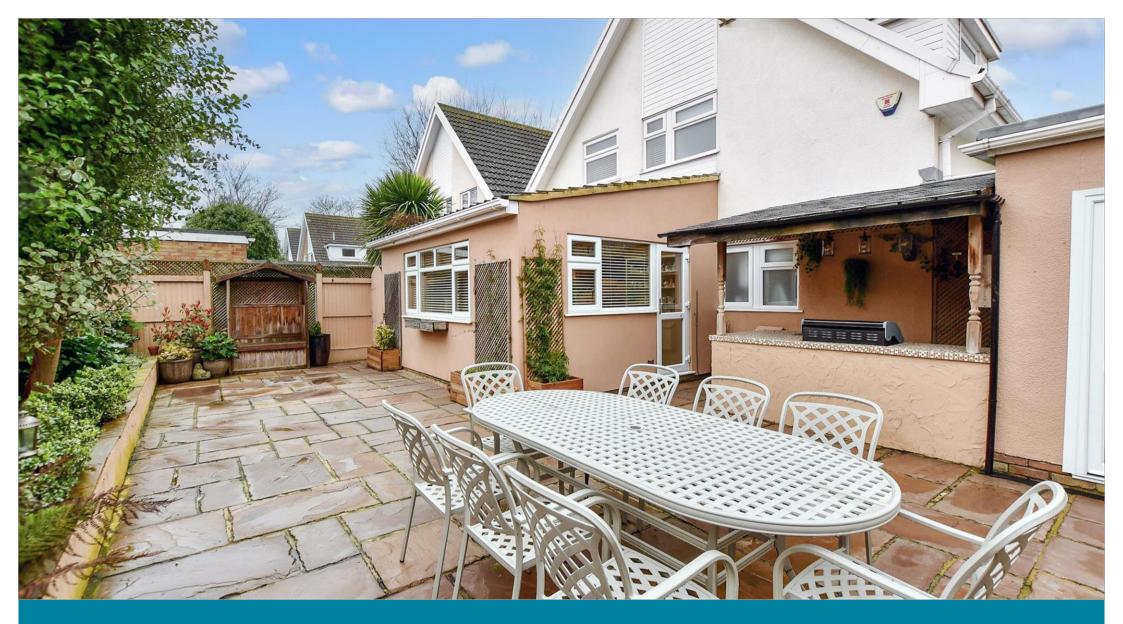

## OUTSIDE

Front Garden Off Road Parking Rear Garden Storage (former Garage) Workshop (former Garage)

# **Main features**

- Chain Free!
- Outside kitchen/BBQ area
- Extended kitchen/diner with a separate utility room
- Within the catchment for schools, transport links and local amenities
- Ready to move into no work required
- Garage with power and electric door