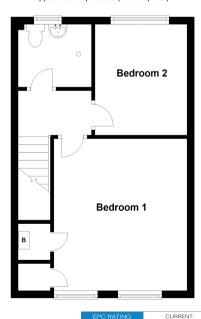

#### **GROUND FLOOR**

**Entrance Hall** 

**Lounge diner:** 220'0 x 12'0 (67.10m x 3.66m)

**Kitchen:** 90'1 x 6'6 (27.48m x 1.98m)

**FIRST FLOOR** 

**Bedroom 1:** 12'0 x 11'1 (3.66m x 3.38m) **Bedroom 2:** 9'8 x 8'2 (2.95m x 2.49m)

### First Floor

Approx. 33.5 sq. metres (360.8 sq. feet)