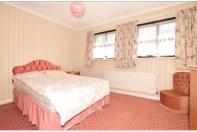

#### **GROUND FLOOR**

**Entrance Hall** 

**Lounge diner:** 220'0 x 12'0 (67.10m x 3.66m)

**Kitchen:** 90'1 x 6'6 (27.48m x 1.98m)

**FIRST FLOOR** 

**Bedroom 1:** 12'0 x 11'1 (3.66m x 3.38m) **Bedroom 2:** 9'8 x 8'2 (2.95m x 2.49m)