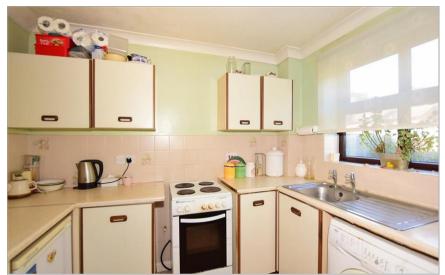

#### **GROUND FLOOR**

**Entrance Hall** 

**Lounge diner:** 220'0 x 12'0 (67.10m x 3.66m)

**Kitchen:** 90'1 x 6'6 (27.48m x 1.98m)

**FIRST FLOOR** 

**Bedroom 1:** 12'0 x 11'1 (3.66m x 3.38m) **Bedroom 2:** 9'8 x 8'2 (2.95m x 2.49m)