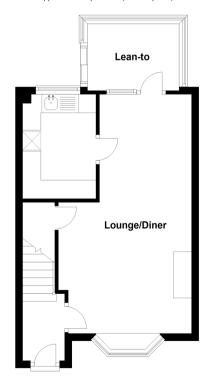

#### **GROUND FLOOR**

**Entrance Hall** 

**Lounge diner:** 220'0 x 12'0 (67.10m x 3.66m)

**Kitchen:** 90'1 x 6'6 (27.48m x 1.98m)

**FIRST FLOOR** 

**Bedroom 1:** 12'0 x 11'1 (3.66m x 3.38m) **Bedroom 2:** 9'8 x 8'2 (2.95m x 2.49m)

#### **Ground Floor**

Approx. 36.0 sq. metres (387.2 sq. feet)