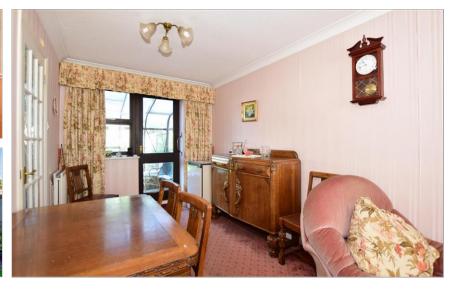

## **Accommodation**

#### **GROUND FLOOR**

**Entrance Hall** 

**Lounge diner:** 220'0 x 12'0 (67.10m x 3.66m)

**Kitchen:** 90'1 x 6'6 (27.48m x 1.98m)

**FIRST FLOOR** 

**Bedroom 1:** 12'0 x 11'1 (3.66m x 3.38m) **Bedroom 2:** 9'8 x 8'2 (2.95m x 2.49m)