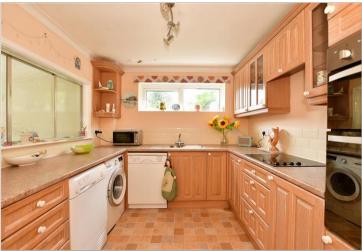

#### **FIRST FLOOR**

Entrance Hallway

Lounge:  $17'0 \times 14'2 (5.19m \times 14'2)$ 

4.32m)

Kitchen: 11'3 x 9'4 (3.43m x 2.85m) Bedroom 1: 13'10 x 11'4 (4.22m x

3.46m)

Bedroom 2: 12'0 x 10'1 (3.66m x

3.08m)