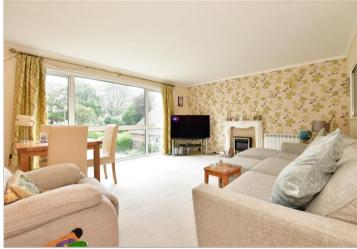

#### **FIRST FLOOR**

Entrance Hallway

Lounge:  $17'0 \times 14'2 (5.19m \times 14'2)$ 

4.32m)

Kitchen: 11'3 x 9'4 (3.43m x 2.85m) Bedroom 1: 13'10 x 11'4 (4.22m x

3.46m)

Bedroom 2: 12'0 x 10'1 (3.66m x

3.08m)