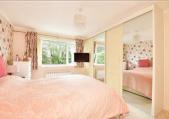

#### **FIRST FLOOR**

Entrance Hallway

Lounge:  $17'0 \times 14'2 (5.19m \times 14'2)$ 

4.32m)

Kitchen: 11'3 x 9'4 (3.43m x 2.85m) Bedroom 1: 13'10 x 11'4 (4.22m x

3.46m)

Bedroom 2: 12'0 x 10'1 (3.66m x

3.08m)