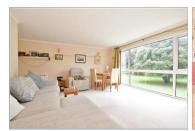

#### **FIRST FLOOR**

Entrance Hallway

Lounge:  $17'0 \times 14'2 (5.19m \times 14'2)$ 

4.32m)

Kitchen: 11'3 x 9'4 (3.43m x 2.85m) Bedroom 1: 13'10 x 11'4 (4.22m x

3.46m)

Bedroom 2: 12'0 x 10'1 (3.66m x

3.08m)