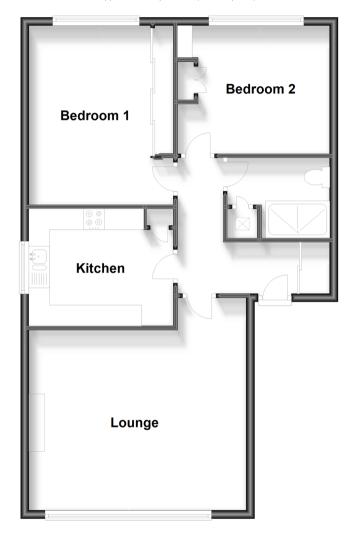

#### **Accommodation**

#### **FIRST FLOOR**

Entrance Hallway

Lounge:  $17'0 \times 14'2 (5.19m \times 14'2)$ 

4.32m)

Kitchen: 11'3 x 9'4 (3.43m x 2.85m) Bedroom 1: 13'10 x 11'4 (4.22m x

3.46m)

Bedroom 2: 12'0 x 10'1 (3.66m x

3.08m)

# First Floor

Approx. 74.1 sq. metres (797.8 sq. feet)