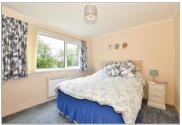

#### **FIRST FLOOR**

Entrance Hallway

Lounge:  $17'0 \times 14'2 (5.19m \times 14'2)$ 

4.32m)

Kitchen: 11'3 x 9'4 (3.43m x 2.85m) Bedroom 1: 13'10 x 11'4 (4.22m x

3.46m)

Bedroom 2: 12'0 x 10'1 (3.66m x

3.08m)