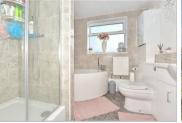

#### **GROUND FLOOR**

**Entrance Hallway** 

Lounge: 14'7 x 11'9 (4.45m x 3.58m)

Dining Area: 15'1 x 11'8 (4.60m x 3.56m)

Kitchen: 9'11 x 9'8 (3.02m x 2.95m)

Utility Room: 13'0 x 5'0 (3.97m x 1.53m)

Bathroom: 9'11 x 9'8 (3.02m x 2.95m)