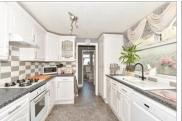

#### **GROUND FLOOR**

**Entrance Hallway** 

Lounge: 14'7 x 11'9 (4.45m x 3.58m)

Dining Area: 15'1 x 11'8 (4.60m x 3.56m)

Kitchen: 9'11 x 9'8 (3.02m x 2.95m)

Utility Room: 13'0 x 5'0 (3.97m x 1.53m)

Bathroom: 9'11 x 9'8 (3.02m x 2.95m)