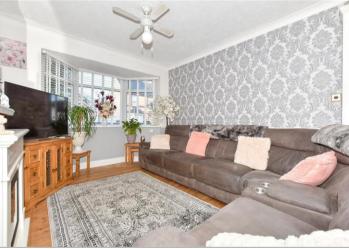

### Main features

- Beautiful family home
- Stunning rear garden, perfect for the upcoming summer months
- Perfect if you are looking for a home you can move straight into
- Large lounge and dining area which is great for entertaining
- Lovely location close to amenities bus routes and the train station

#### **GROUND FLOOR**

**Entrance Hallway** 

Lounge: 14'7 x 11'9 (4.45m x 3.58m)

Dining Area: 15'1 x 11'8 (4.60m x 3.56m)

Kitchen: 9'11 x 9'8 (3.02m x 2.95m)

Utility Room: 13'0 x 5'0 (3.97m x 1.53m)

Bathroom: 9'11 x 9'8 (3.02m x 2.95m)