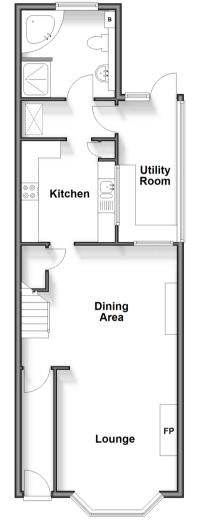

## **Accommodation**

#### **GROUND FLOOR**

**Entrance Hallway** 

Lounge: 14'7 x 11'9 (4.45m x 3.58m)

Dining Area: 15'1 x 11'8 (4.60m x 3.56m)

Kitchen: 9'11 x 9'8 (3.02m x 2.95m)

Utility Room: 13'0 x 5'0 (3.97m x 1.53m)

Bathroom: 9'11 x 9'8 (3.02m x 2.95m)

# Ground Floor Approx. 59.8 sq. metres (643.2 sq. feet)