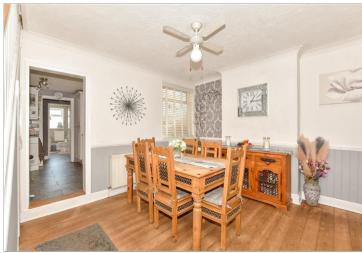

#### **GROUND FLOOR**

**Entrance Hallway** 

Lounge: 14'7 x 11'9 (4.45m x 3.58m)

Dining Area: 15'1 x 11'8 (4.60m x 3.56m)

Kitchen: 9'11 x 9'8 (3.02m x 2.95m)

Utility Room: 13'0 x 5'0 (3.97m x 1.53m)

Bathroom: 9'11 x 9'8 (3.02m x 2.95m)