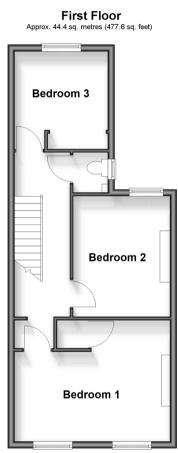

#### **FIRST FLOOR**

Landing

Bedroom 1 : 15'0 x 12'0 (4.58m x 3.66m) Bedroom 2 : 10'6 x 9'9 (3.20m x 2.97m) Bedroom 3 : 9'7 x 7'10 (2.92m x 2.39m)

Separate Toilet