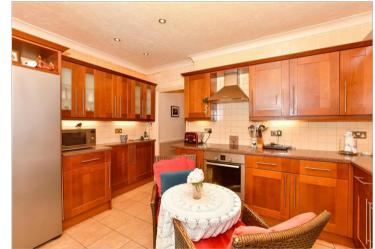

#### Entrance Hallway

Lounge :  $22'9 \times 12'1$  (6.94m  $\times 3.69m$ ) Bedroom 2 :  $10'2 \times 10'2$  (3.10m  $\times 3.10m$ ) Bedroom 3 :  $9'2 \times 8'7$  (2.80m  $\times 2.62m$ ) Shower Room Kitchen :  $13'2 \times 10'6$  (4.02m  $\times 3.20m$ ) Bedroom 1 :  $10'5 \times 10'1$  (3.18m  $\times 3.08m$ )