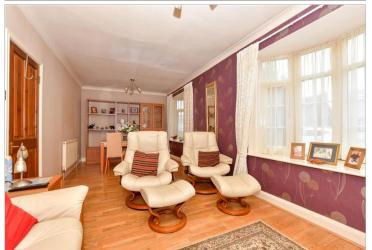

#### Entrance Hallway

Lounge :  $22'9 \times 12'1$  (6.94m  $\times 3.69m$ ) Bedroom 2 :  $10'2 \times 10'2$  (3.10m  $\times 3.10m$ ) Bedroom 3 :  $9'2 \times 8'7$  (2.80m  $\times 2.62m$ ) Shower Room Kitchen :  $13'2 \times 10'6$  (4.02m  $\times 3.20m$ ) Bedroom 1 :  $10'5 \times 10'1$  (3.18m  $\times 3.08m$ )