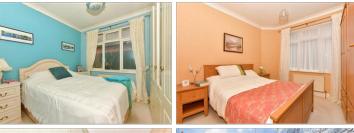

#### Entrance Hallway

Lounge :  $22'9 \times 12'1$  (6.94m  $\times 3.69m$ ) Bedroom 2 :  $10'2 \times 10'2$  (3.10m  $\times 3.10m$ ) Bedroom 3 :  $9'2 \times 8'7$  (2.80m  $\times 2.62m$ ) Shower Room Kitchen :  $13'2 \times 10'6$  (4.02m  $\times 3.20m$ ) Bedroom 1 :  $10'5 \times 10'1$  (3.18m  $\times 3.08m$ )