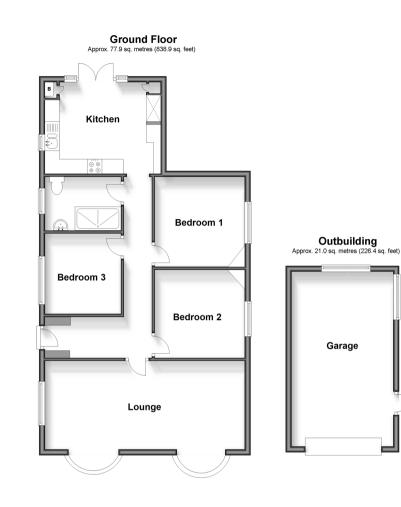

# Accommodation

## **GROUND FLOOR**

#### Entrance Hallway

Lounge :  $22'9 \times 12'1$  (6.94m  $\times 3.69m$ ) Bedroom 2 :  $10'2 \times 10'2$  (3.10m  $\times 3.10m$ ) Bedroom 3 :  $9'2 \times 8'7$  (2.80m  $\times 2.62m$ ) Shower Room Kitchen :  $13'2 \times 10'6$  (4.02m  $\times 3.20m$ ) Bedroom 1 :  $10'5 \times 10'1$  (3.18m  $\times 3.08m$ )

### OUTBUILDING

Garage

### OUTSIDE

Off Road Parking Garden to Front Garden to Rear