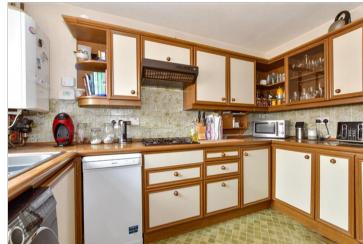

#### Entrance Hallway Kitchen : 11'6 x 8'3 ( $3.51m \times 2.52m$ ) Guest Room: 17'1 x 6'11 ( $5.21m \times 2.11m$ ) En-Suite Cloakroom Cloakroom Lounge : 19'9 x 9'9 ( $6.02m \times 2.97m$ ) Dining Area : 9'3 x 9'2 ( $2.82m \times 2.80m$ )