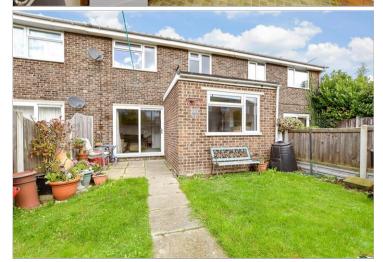

# Price £350,000

Freehold

4x 📇 1x 🕂 1x 📇

The School Close, Westgate On Sea, Kent, CT8



Helping you move forwards







## **Main features**

- Off road parking
- Large family bath room and 2 downstairs cloakrooms
- Guest room with its own cloakroom; perfect for any family or friends coming to stay
- Popular Westage location, just a short stroll to the sea
- Spacious lounge

## Accommodation

#### **GROUND FLOOR**

Porch

#### Entrance Hallway Kitchen : 11'6 x 8'3 ( $3.51m \times 2.52m$ ) Guest Room: 17'1 x 6'11 ( $5.21m \times 2.11m$ ) En-Suite Cloakroom Cloakroom Lounge : 19'9 x 9'9 ( $6.02m \times 2.97m$ ) Dining Area : 9'3 x 9'2 ( $2.82m \times 2.80m$ )

#### FIRST FLOOR

Landing Bedroom 1 : 11'9 x 9'9 (3.58m x 2.97m) Bedroom 2 : 11'9 x 9'9 (3.58m x 2.97m) Bedroom 3 : 10'6 x 8'10 (3.20m x 2.69m) Bathroom

#### OUTSIDE

Garden to Front and Rear Off Road Parking





### Call Birchington - 01843 842551