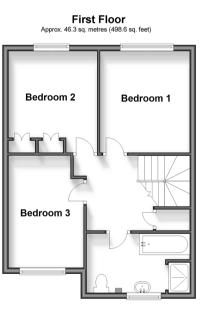

#### FIRST FLOOR

Landing Bedroom 1 : 11'9 x 9'9 (3.58m x 2.97m) Bedroom 2 : 11'9 x 9'9 (3.58m x 2.97m) Bedroom 3 : 10'6 x 8'10 (3.20m x 2.69m) Bathroom