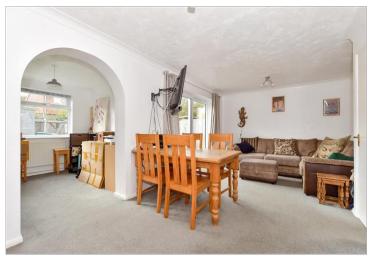

#### Entrance Hallway Kitchen : 11'6 x 8'3 ( $3.51m \times 2.52m$ ) Guest Room: 17'1 x 6'11 ( $5.21m \times 2.11m$ ) En-Suite Cloakroom Cloakroom Lounge : 19'9 x 9'9 ( $6.02m \times 2.97m$ ) Dining Area : 9'3 x 9'2 ( $2.82m \times 2.80m$ )