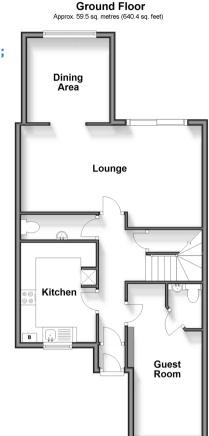

#### **GROUND FLOOR**

Porch

#### Entrance Hallway Kitchen : 11'6 x 8'3 ( $3.51m \times 2.52m$ ) Guest Room: 17'1 x 6'11 ( $5.21m \times 2.11m$ ) En-Suite Cloakroom Cloakroom Lounge : 19'9 x 9'9 ( $6.02m \times 2.97m$ ) Dining Area : 9'3 x 9'2 ( $2.82m \times 2.80m$ )