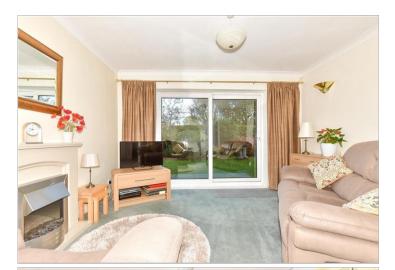

# **Main features**

- Situated in a sought after location
- Walking distance to the high street and shops
- Ideal first time buy or for someone looking to down size
- Beautifully presented kitchen and lounge
- Well maintained communal garden
- Handy porch area

#### **Entrance Hallway**

Bedroom 2: 12'4 x 10'2 (3.76m x 3.10m)

Lounge : 14'2 x 13'1 (4.32m x 3.99m)

Kitchen : 10'8 x 7'11 (3.25m x 2.41m) Bedroom 1: 13'0 x 10'0 (3.97m x 3.05m)

Ground Floor Approx. 62.9 sq. metres (677.2 sq. feet)