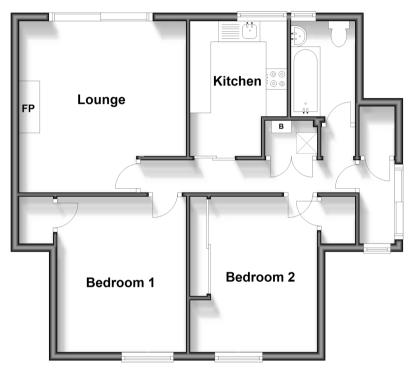

# Accommodation

## **GROUND FLOOR**

Porch

#### **Entrance Hallway**

Bedroom 2: 12'4 x 10'2 (3.76m x 3.10m)

Lounge : 14'2 x 13'1 (4.32m x 3.99m)

Kitchen : 10'8 x 7'11 (3.25m x 2.41m) Bedroom 1: 13'0 x 10'0 (3.97m x 3.05m)

Ground Floor Approx. 62.9 sq. metres (677.2 sq. feet)