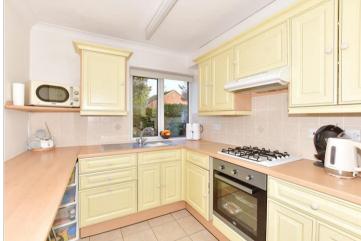

# **Main features**

- Situated in a sought after location
- Walking distance to the high street and shops
- Ideal first time buy or for someone looking to down size
- Beautifully presented kitchen and lounge
- Well maintained communal garden
- Handy porch area

#### **Entrance Hallway**

Bedroom 2: 12'4 x 10'2 (3.76m x 3.10m)

Lounge : 14'2 x 13'1 (4.32m x 3.99m)

Kitchen : 10'8 x 7'11 (3.25m x 2.41m) Bedroom 1: 13'0 x 10'0 (3.97m x 3.05m)

Ground Floor Approx. 62.9 sq. metres (677.2 sq. feet)